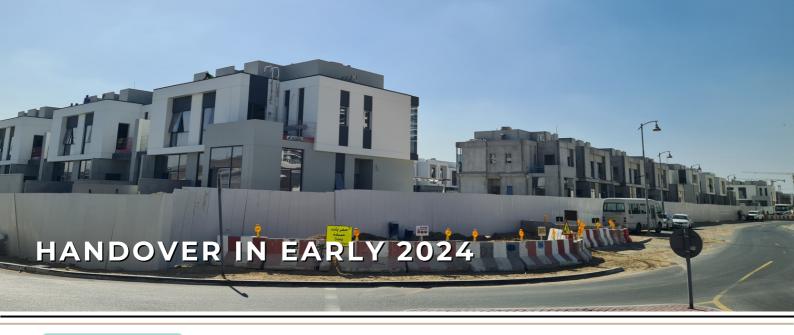

DROOMS TYPE B - LARGE

TOTAL BUILT-UP AREA : 4,042.06 PLOT AREA : 5,549 Sq.Ft – 8,594 Sq.Ft

### 5 BEDROOMS TYPE A

TOTAL BUILT-UP AREA : 4,578.00 PLOT AREA : 5,947 Sq.Ft – 8,341 Sq.Ft

### **5 BEDROOMS**

**TYPE B** TOTAL BUILT-UP AREA : 4,451.95 PLOT AREA : 6,115 Sq.Ft – 8,959 Sq.Ft

| murooj    | Typical Plot Size  | Original Price  | Market Price    | DLD Transacted Price |
|-----------|--------------------|-----------------|-----------------|----------------------|
| 4BR Small | 5,100 - 6,100 sqft | AED 2.9M - 3.3M | AED 3.7M - 4M   | AED 3.4M - 3.9M      |
| 4BR Large | 6,000 - 7,700 sqft | AED 3.7M - 4.1M | AED 4.3M - 4.9M | AED 4M - 4.9M        |
| 5BR       | 6,100 - 8000 sqft  | AED 4M - 4.46M  | AED 5.1M - 5.8M | AED 5.2 - AED 5.5M   |





# FACT SHEET

# 600 murooj al furjan



X

## TOWNHOUSES

### 3 BEDROOMS TYPE A

TOTAL BUILT-UP AREA : 2,807.00 TYPICAL PLOT AREA : 2,500 - 2,700 Sq.Ft

### 4 BEDROOMS TYPE A

TOTAL BUILT-UP AREA : 3,013.00 TYPICAL PLOT AREA : 3,500 Sq.Ft

### **3 BEDROOMS**

**TYPE B** TOTAL BUILT-UP AREA : 2,628.00 TYPICAL PLOT AREA : 2,500 - 2,700 Sq.Ft

## 4 BEDROOMS

TYPE B TOTAL BUILT-UP AREA : 2,894.00 TYPICAL PLOT AREA : 3,500 Sq.Ft

| murooj       | Typical Plot Size  | Original Price  | Market Price    | DLD Transacted Price |
|--------------|--------------------|-----------------|-----------------|----------------------|
| 4 BED TYPE A | 3,500 Sqft         | AED 1.9M - 2.1M | AED 2.9 - 3.1 M | AED 2.6 - 2.7M       |
| 4 BED TYPE B | 3,500 Sqft         | AED 1.9M - 2.2M | AED 3.1 - 3.3 M | AED 2.8 - 3.0 M      |
| 3 BED TYPE A | 2,50