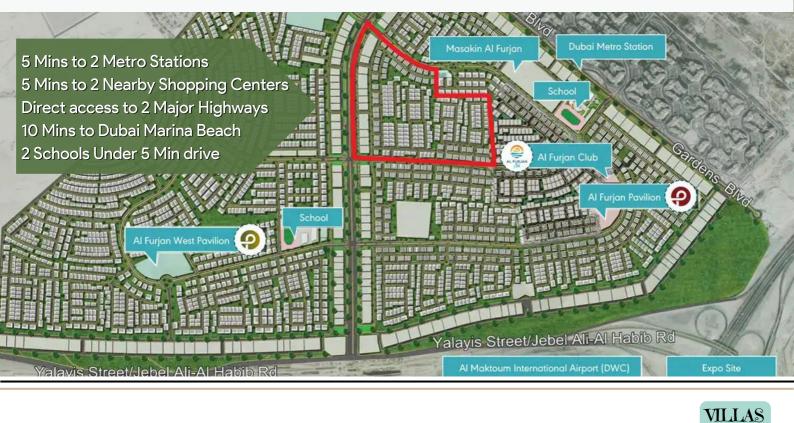

# 600 murooj al furjan



### 4 BEDROOMS

FACT SHEET

**TYPE A - SMALL** TOTAL BUILT-UP AREA : 3,563.61 PLOT AREA : 4,919 Sq.Ft - 6,155 Sq.Ft

### **4 BEDROOMS**

**TYPE B - SMALL** TOTAL BUILT-UP AREA : 3,476.74 PLOT AREA : 4,982 Sq.Ft - 7,911 Sq.Ft

### 4 BEDROOMS

**TYPE A - LARGE** TOTAL BUILT-UP AREA : 4,091.47 PLOT AREA : 5,532 Sq.Ft - 8,975 Sq.Ft

### 4 BEDROOMS TYPE B - LARGE

TOTAL BUILT-UP AREA : 4,042.06 PLOT AREA : 5,549 Sq.Ft – 8,594 Sq.Ft

### 5 BEDROOMS TYPE A

TOTAL BUILT-UP AREA : 4,578.00 PLOT AREA : 5,947 Sq.Ft – 8,341 Sq.Ft

### **5 BEDROOMS**

**TYPE B** TOTAL BUILT-UP AREA : 4,451.95 PLOT AREA : 6,115 Sq.Ft – 8,959 Sq.Ft

| murooj    | Typical Plot Size  | Original Price  | Market Price    | DLD Transacted Price |
|-----------|--------------------|-----------------|-----------------|--------