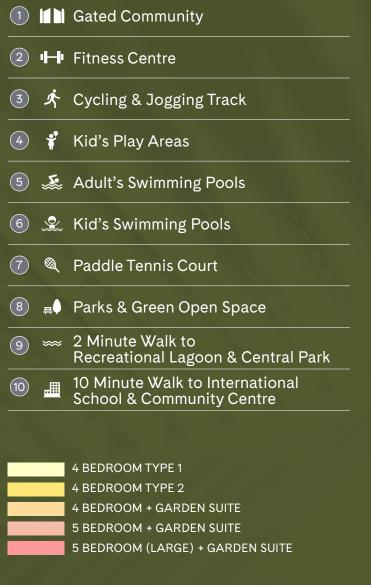

# Live in harmony

4 & 5 Bedroom Villas + Garden Suite

Brought to you by



### New Collection





#### Harmony Masterplan





#### Every moment gives you more

Contemporary 4 & 5 bedroom villas with the space to imagine more. Designed to create a life of perfect balance, inside and out, these villas contain the exclusive option of a Garden Suite.

Make the canvas of timeless architecture, all yours, including large living areas that open to the sprawling garden, the walk-in closet in the master bedroom, spacious independent closed kitchen, en-suite bathrooms, generous storage across the villa and choice of family room arrangements.

### 5 Bedroom Villa + Garden Suite





Front and Back View

#### GROUND FLOOR

#### Floorplan 5 Bedroom Villa + Garden Suite

 Total Area Size

 410
 SQ.M.

 4,416
 SQ.FT.

#### SPACE TO IMAGINE MORE

Select from 4 Garden Suite options Creative Wellness Canvas Culinary