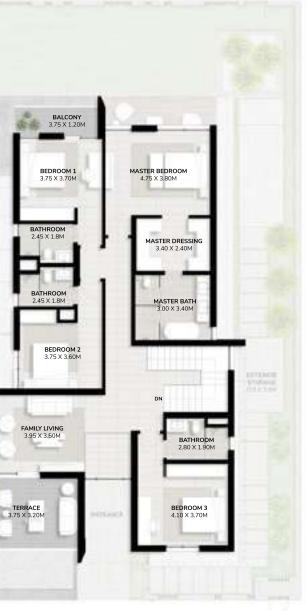

#### GROUND FLOOR

#### Floorplan 5 Bedroom Villa + Garden Suite

 Total Area Size

 410
 SQ.M.

 4,416
 SQ.FT.

#### GROUND FLOOR

FIRST FLOOR