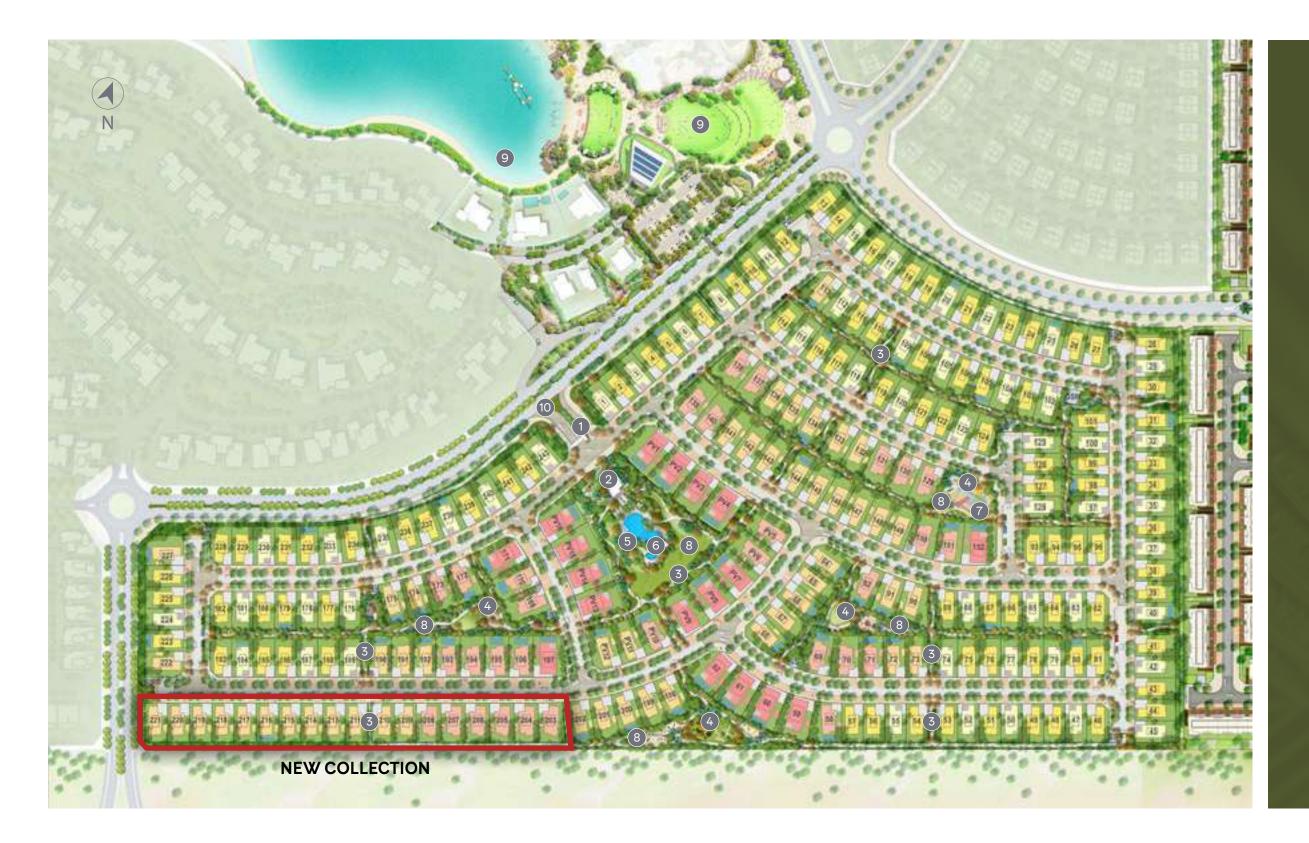

# Live in harmony

4 & 5 Bedroom Villas + Garden Suite

Brought to you by



### New Collection





#### Harmony Masterplan





#### Every moment gives you more

Contemporary 4 & 5 bedroom villas with the space to imagine more. Designed to create a life of perfect balance, inside and out, these villas contain the exclusive option of a Garden Suite.

Make the canvas of timeless architecture, all yours, including large living areas that open to the sprawling garden, the walk-in closet in the master bedroom, spacious independent closed kitchen, en-suite bathrooms, generous storage across the villa and choice of family room arrangements.

### 5 Bedroom Villa + Garden Suite





Front and Back View

#### GROUND FLOOR

#### Floorplan 5 Bedroom Villa + Garden Suite

 Total Area Size

 410
 SQ.M.

 4,416
 SQ.FT.

#### SPACE TO IMAGINE MORE

Select from 4 Garden Suite options Creative Wellne