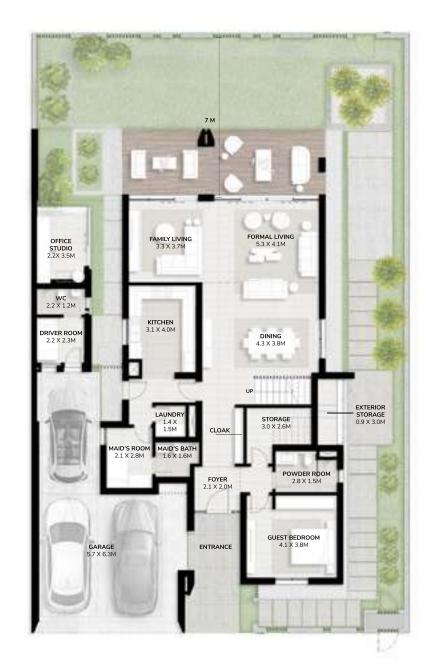

#### GROUND FLOOR

#### Floorplan 5 Bedroom Villa + Garden Suite

 Total Area Size

 410
 SQ.M.

 4,416
 SQ.FT.

#### GROUND FLOOR

FIRST FLOOR