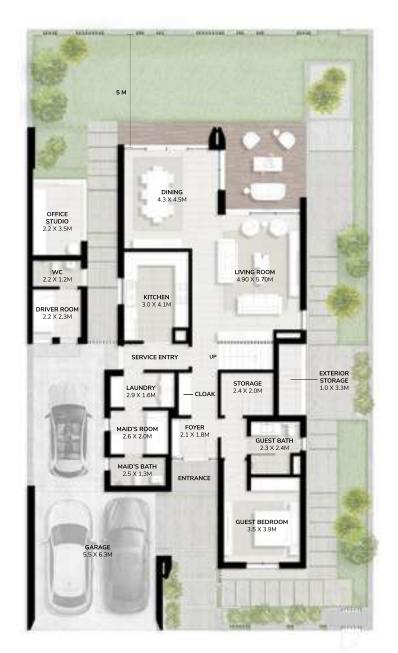

#### GROUND FLOOR

#### Floorplan 5 Bedroom Villa + Garden Suite

 Total Area Size

 410
 SQ.M.

 4,416
 SQ.FT.