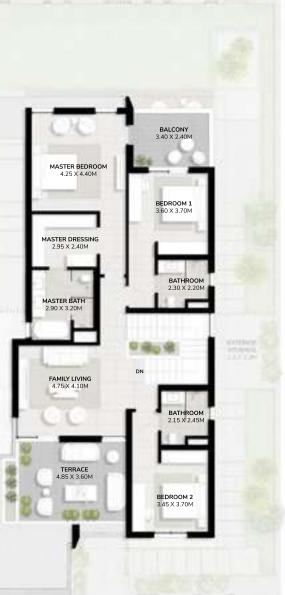

cluding large living areas that open to the sprawling garden, the walk-in closet in the master bedroom, spacious independent closed kitchen, en-suite bathrooms, generous storage across the villa and choice of family room arrangements.

### 5 Bedroom Villa + Garden Suite





Front and Back View

#### GROUND FLOOR

#### Floorplan 5 Bedroom Villa + Garden Suite

 Total Area Size

 410
 SQ.M.

 4,416
 SQ.FT.

#### SPACE TO IMAGINE MORE

Select from 4 Garden Suite options Creative Wellness Canvas Culinary











4

#### 4 Bedroom Villa + Garden Suite





Front and Back View

## 4 Bedroom Villa + Garden Suite

**Total Area Size** 364 SQ.M. 3,915 SQ.FT.

#### SPACE TO IMAGINE MORE

Select from 4 Garden Suite options Creative Wellness Canvas Culinary





#### GROUND FLOOR



FIRST FLOOR











### Layout 2 Wellness







### Layout 4 Culinary





# Live in harmony









AREA STARTING FROM 3,915 SQ.FT.



DLD WAIVER 50% Off

# تلال الغاف farmony تلال الغاف Tilal Al Ghaf

#LiveInHarmony

Brought to you by