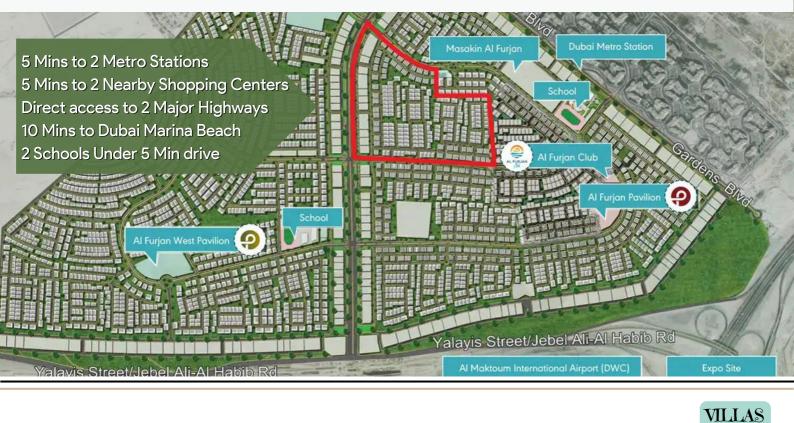

# 600 murooj al furjan



## 4 BEDROOMS

FACT SHEET

**TYPE A - SMALL** TOTAL BUILT-UP AREA : 3,563.61 PLOT AREA : 4,919 Sq.Ft - 6,155 Sq.Ft

#### **4 BEDROOMS**

**TYPE B - SMALL** TOTAL BUILT-UP AREA : 3,476.74 PLOT AREA : 4,982 Sq.Ft - 7,911 Sq.Ft

## 4 BEDROOMS

**TYPE A - LARGE** TOTAL BUILT-UP AREA : 4,091.47 PLOT AREA : 5,532 Sq.Ft - 8,975 Sq.Ft

#### 4 BEDROOMS TYPE B - LARGE

TOTAL BUILT-UP AREA : 4,042.06 PLOT AREA : 5,549 Sq.Ft – 8,594 Sq.Ft

# 5 BEDROOMS

**TYPE A** TOTAL BUILT-UP AREA : 4,578.00 PLOT AREA : 5,947 Sq.Ft – 8,341 Sq.Ft

#### **5 BEDROOMS**

**TYPE B** TOTAL BUILT-UP AREA : 4,451.95 PLOT AREA : 6,115 Sq.Ft – 8,959 Sq.Ft



+971 52 103 5999 www.neorealtydubai.ae

# FACT SHEET

# 600 murooj al furjan



X

# TOWNHOUSES

# 3 BEDROOMS

TYPE A TOTAL BUILT-UP AREA : 2,807.00 TYPICAL PLOT AREA