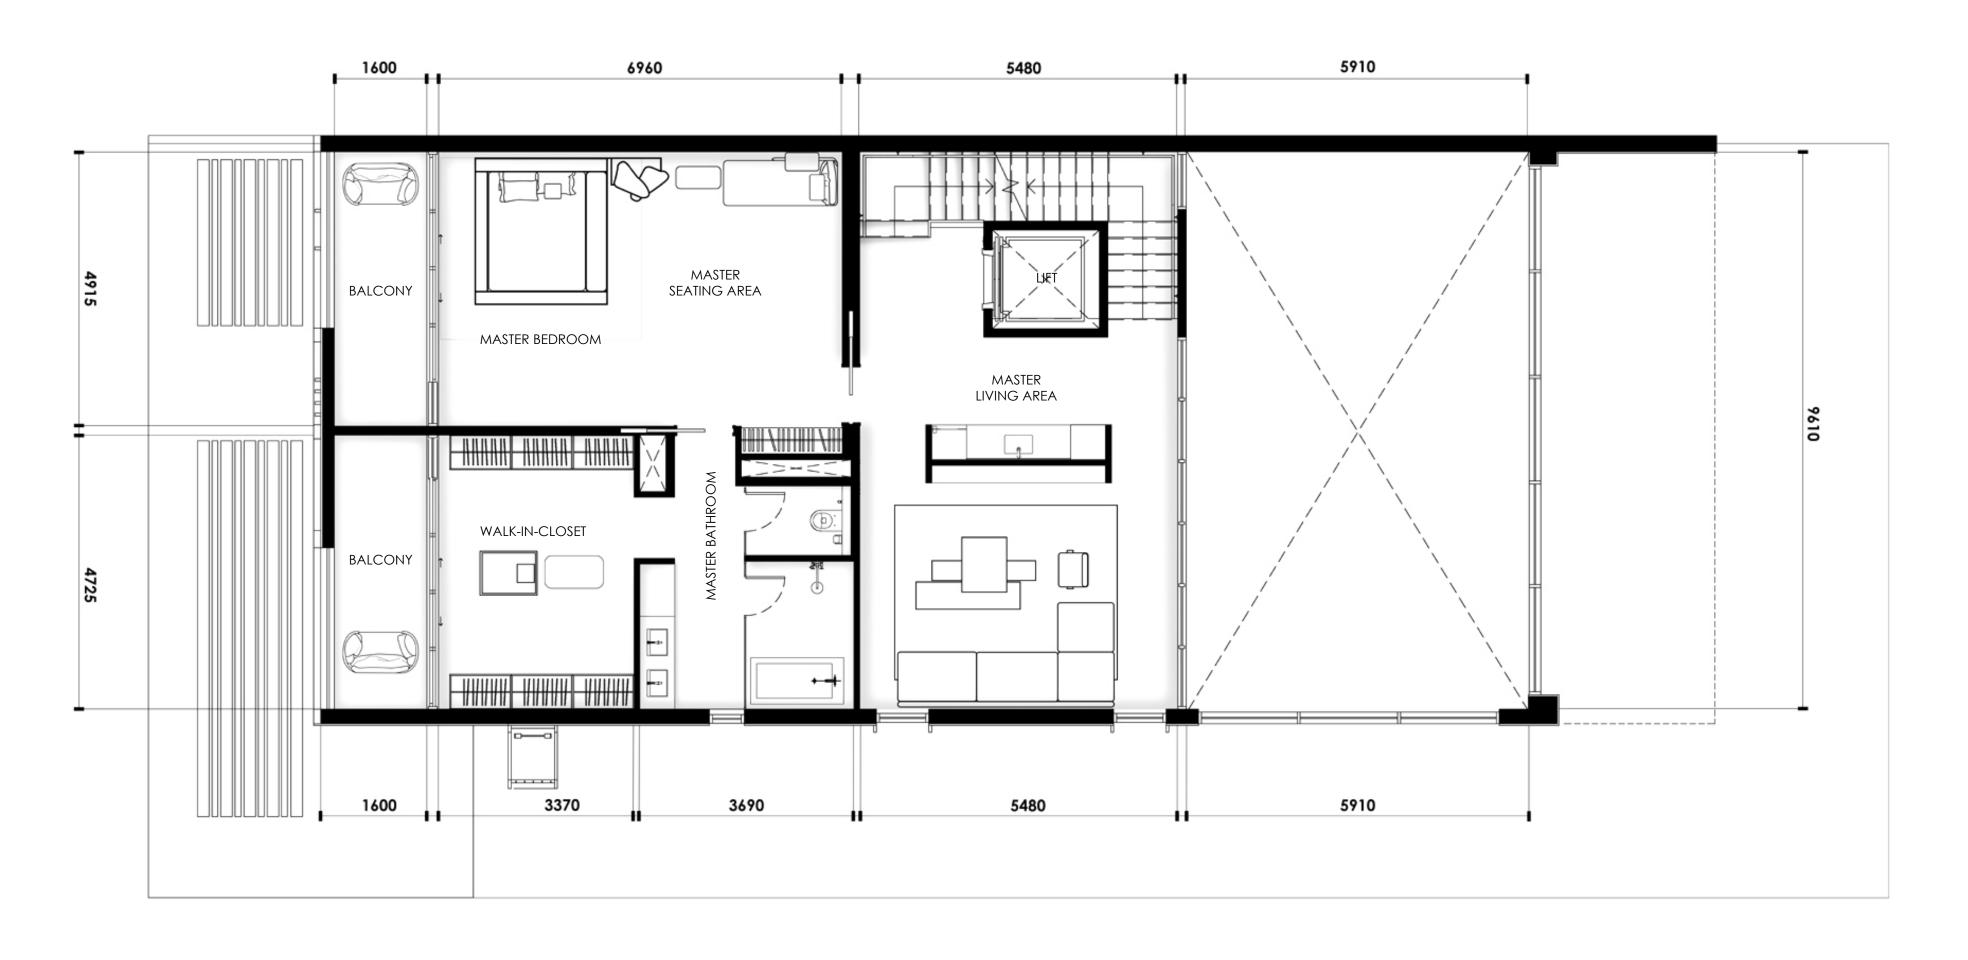

| BUA (SQ.FT)    |
|------------------|-------------|----------------|
| Plant Room Level | 31.30 sq.m  | 336.91 sq.ft   |
| Ground Floor     | 287.70 sq.m | 3,096.77 sq.ft |
| First Floor      | 180.60 sq.m | 1,943.96 sq.ft |
| Second Floor     | 236.50 sq.m | 2,545.67 sq.ft |
| Roof deck        | 147.40 sq.m | 1,586.60 sq.ft |
| Total            | 883.50 sq.m | 9,509.91 sq.ft |

### PLOT

| AREA          | 390.00 sq.m | 4,197.92 sq.f    |
|---------------|-------------|------------------|
| Plot No.      |             | 42, 43, 44 and 4 |
| No. of Units  |             | 10 REGULAI       |
| No. of Levels | GROUND + 2  | PLOORS + ROO     |
| Heiaht        | ] 4         | 1.60m ROOF SLAI  |



## GROUND FLOOR

287.70 SQ.M. 3,096.77 SQ.FT.





## FIRST FLOOR

180.60 SQ.M. 1,943.96 SQ.FT.





## SECOND FLOOR

236.50 SQ.M. 2,545.67 SQ.FT.





# ROOF DECK

147.40 SQ.M. 1,586.60 SQ.FT.







### KETURAH RESERVE

FURNITURE, FIXTURES & EQUIPMENT (FF&E)

| S.No. | ITEM DESCRIPTION                            | LOCATION               | QTY | UNI  |
|-------|---------------------------------------------|------------------------|-----|------|
| ROU   | ND FLOOR                                    |                        |     |      |
|       | TERTAINMENT AREA                            |                        |     |      |
| 1.1   | 3 Seater Sofa                               | Entertainment Area     | 2   | Nos  |
| 1.2   | Armchair                                    | Entertainment Area     | 8   | Nos  |
| 1.3   | Coffe Table                                 | Entertainment A