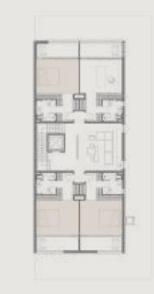

## KETURAH RESERVE 5 BEDROOM

## FIRST FLOOR

## SECOND FLOOR

## ROOF DECK

| SUPERHOME        | BUA (SQ.M)  | BUA (SQ.FT)    |
|------------------|-------------|----------------|
| Plant Room Level | 31.30 sq.m  | 336.91 sq.ft   |
| Ground Floor     | 287.70 sq.m | 3,096.77 sq.ft |
| First Floor      | 180.60 sq.m | 1,943.96 sq.ft |
| Second Floor     | 236.50 sq.m | 2,545.67 sq.ft |
| Roof deck        | 147.40 sq.m | 1,586.60 sq.ft |
| Total            | 883.50 sq.m | 9,509.91 sq.ft |