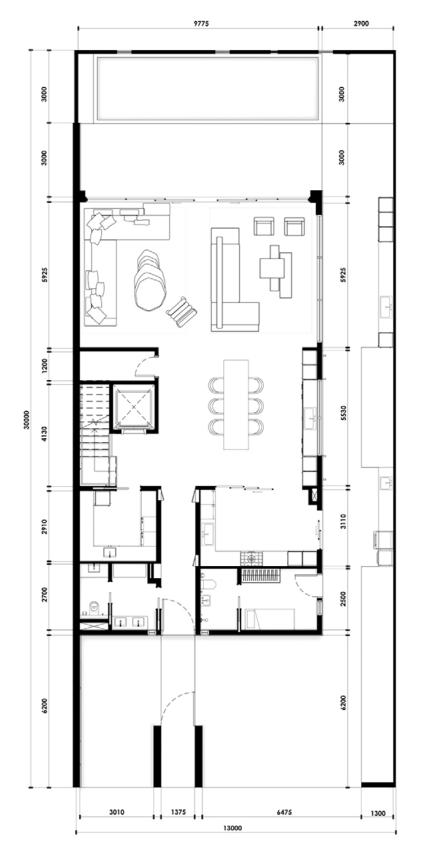

## KETURAH RESERVE 5 BEDROOM

## GROUND FLOOR

287.70 SQ.M. 3,096.77 SQ.FT.

## ROOF DECK

| SUPERHOME        | BUA (SQ.M)  | BUA (SQ.FT)    |
|------------------|-------------|----------------|
| Plant Room Level | 31.30 sq.m  | 336.91 sq.ft   |
| Ground Floor     | 287.70 sq.m | 3,096.77 sq.ft |
| First Floor      | 180.60 sq.m | 1,943.96 sq.ft |
| Second Floor     | 236.50 sq.m | 2,545.67 sq.ft |
| Roof deck        | 147.40 sq.m | 1,586.60 sq.ft |
| Total            | 883.50 sq.m | 9,509.91 sq.ft |