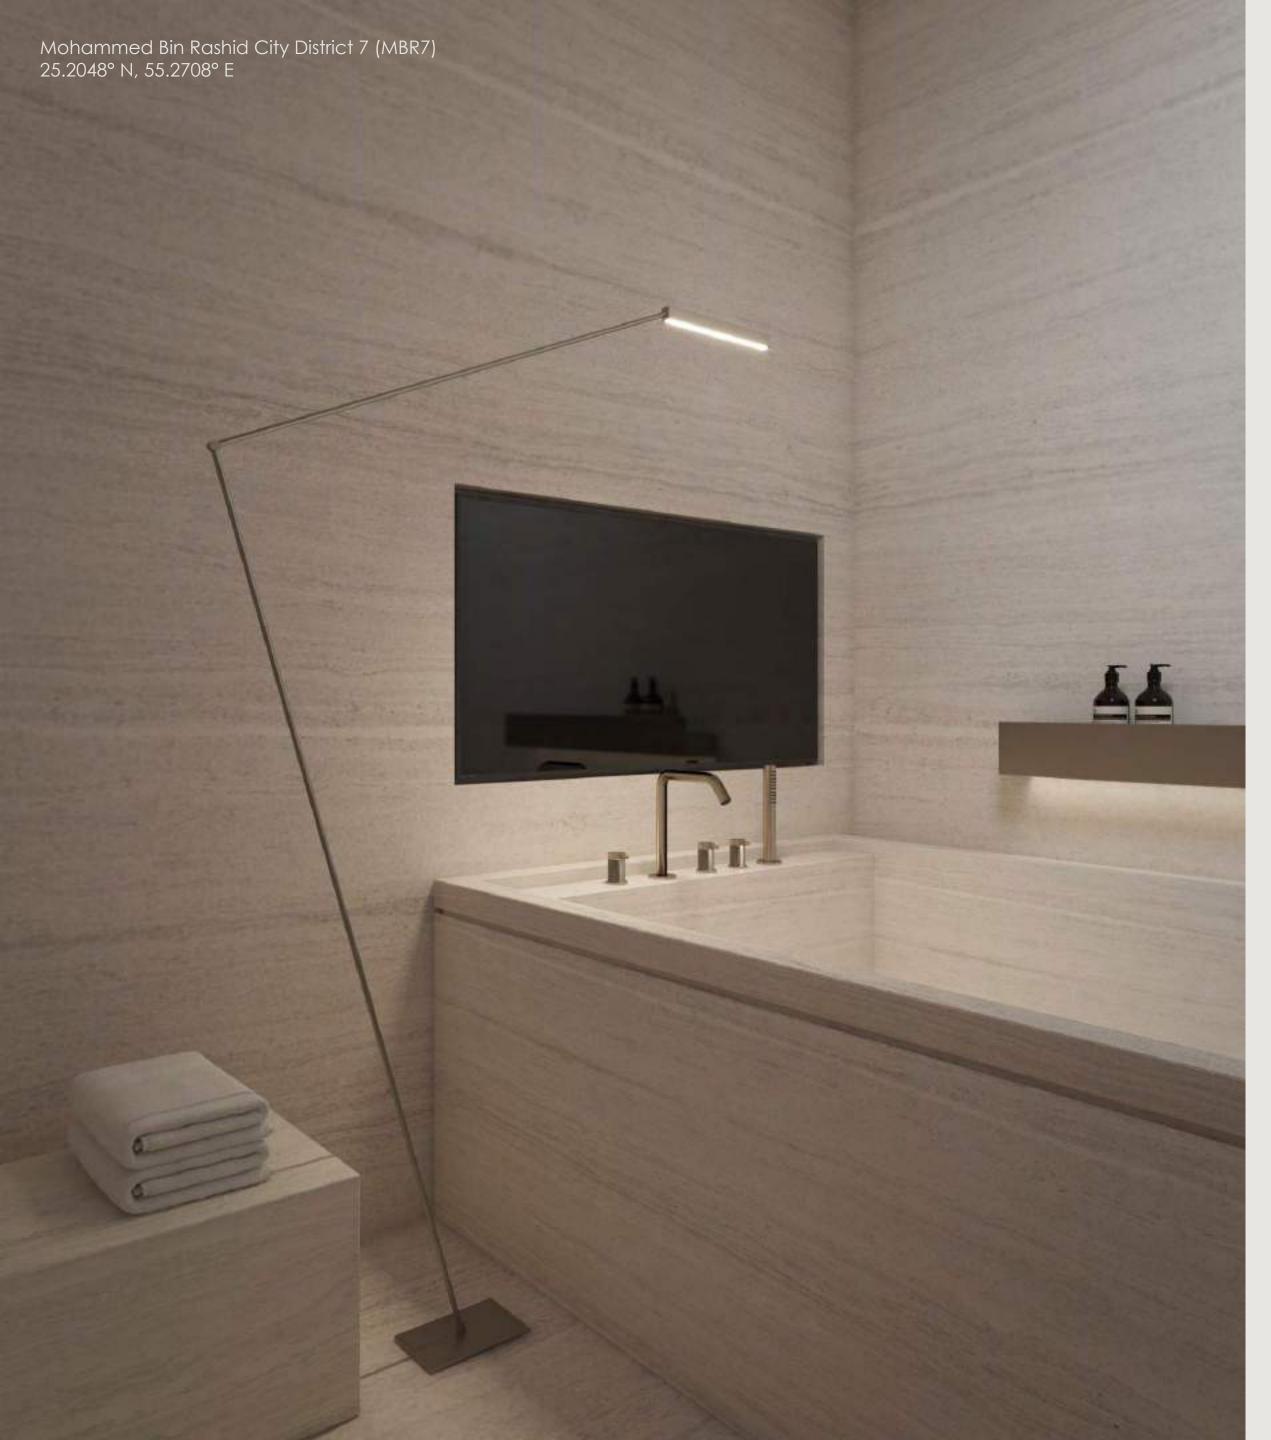

## Mohammed Bin Rashid City District 7 (MBR7) 25.2048° N, 55.2708° E

Maid's Room

1 Nos.

4.5 Table Lamp

| .No.  | ITEM DESCRIPTION                        | LOCATION             | QTY | UNIT |
|-------|-----------------------------------------|----------------------|-----|------|
| - OU  | TDOOR TERRACE & P                       | OOL                  |     |      |
| 5.1   | Pool                                    | Pool                 | 1   | Set  |
| 5.2   | Built-In Cabinet                        | Outdoor Terrace      | 1   | Set  |
| 5.3   | Outdoor Furniture                       | Outdoor Terrace      | 1   | Set  |
| 5.4   | Pool Decking                            | Outdoor Terrace      | 1   | Set  |
| 5.5   | Outdoor Sink                            | Outdoor Terrace      | 1   | Nos  |
| 5.6   | Outdoor Mixer                           | Outdoor Terrace      | 1   | Nos  |
| RST L | EVEL                                    |                      |     |      |
| - MA  | STER LIVING REA                         |                      |     |      |
| 6.1   | 2 Seater Sofa                           | Master's Living Area | 2   | Nos  |
| 6.2   | Armchair                                | Master's Living Area | 1   | Nos  |
| 6.3   | Coffee Table                            | Master's Living Area | 1   | Nos  |
| 6.4   | Built-In TV Unit                        | Master's Living Area | 1   | Set  |
| 6.5   | Side Table                              | Master's Living Area | 2   | Nos  |
| 6.6   | Carpet                                  | Master's Living Area | 1   | Nos  |
| 6.7   | Table Lamp                              | Master's Living Area | 2   | Nos  |
| 6.8   | Floor Lamp                              | Master's Living Area | 1   | Nos  |
| 6.9   | L-Shape Sofa                            | Seating Area         | 1   | Nos  |
| 6.1   | Round Coffee TaBle                      | Seating Area         | 2   | Nos  |
| 6.10  | Carpet                                  | Seating Area         | 1   | Nos  |
| 6.11  | Built-In Cabinet                        | Seating Area         | 1   | Set  |
| 6.12  | Built-In Panty Cabinet                  | Pantry Area          | 1   | Set  |
| 6.13  | Pantry Sink                             | Pantry Area          | 1   | Nos  |
| 6.14  | Pantry Mixer                            | Pantry Area          | 1   | Nos  |
| 6.15  | Bed & Headboard                         | Master Bedroom       | 1   | Set  |
| 6.16  | Bed Night Table                         | Master Bedroom       | 2   | Nos  |
| 6.17  | Bed Bench                               | Master Bedroom       | 1   | Nos  |
| 6.18  | Carpet                                  | Master Bedroom       | 1   | Nos  |
| 6.19  | Built-In Cabinet                        | Master Bedroom       | 1   | Set  |
| 6.20  | Curtain/Sheer                           | Master Bedroom       | 1   | Set  |
| 6.21  | Built-In Cabinet                        | WIC                  | 1   | Set  |
| 6.22  | Vanity Chair                            | WIC                  | 1   | Nos  |
| 6.23  | Sanitaryware (WC,Shower<br>Set, Faucet) | Master Bathroom      | 1   | Set  |
|       | Basin                                   | Master Bathroom      | 2   | Nos  |
| 6.24  | Basin Mixer                             | Master Bathroom      | 2   | Nos  |
| 6.25  | Bath Tub                                | Master Bathroom      | 1   | Set  |
| 6.26  | Bath Tub Mixer                          | Master Bathroom      | 1   | Nos  |
| 6.27  | Outdoor Furniture                       | Outdoor Terrace      | 1   | Set  |