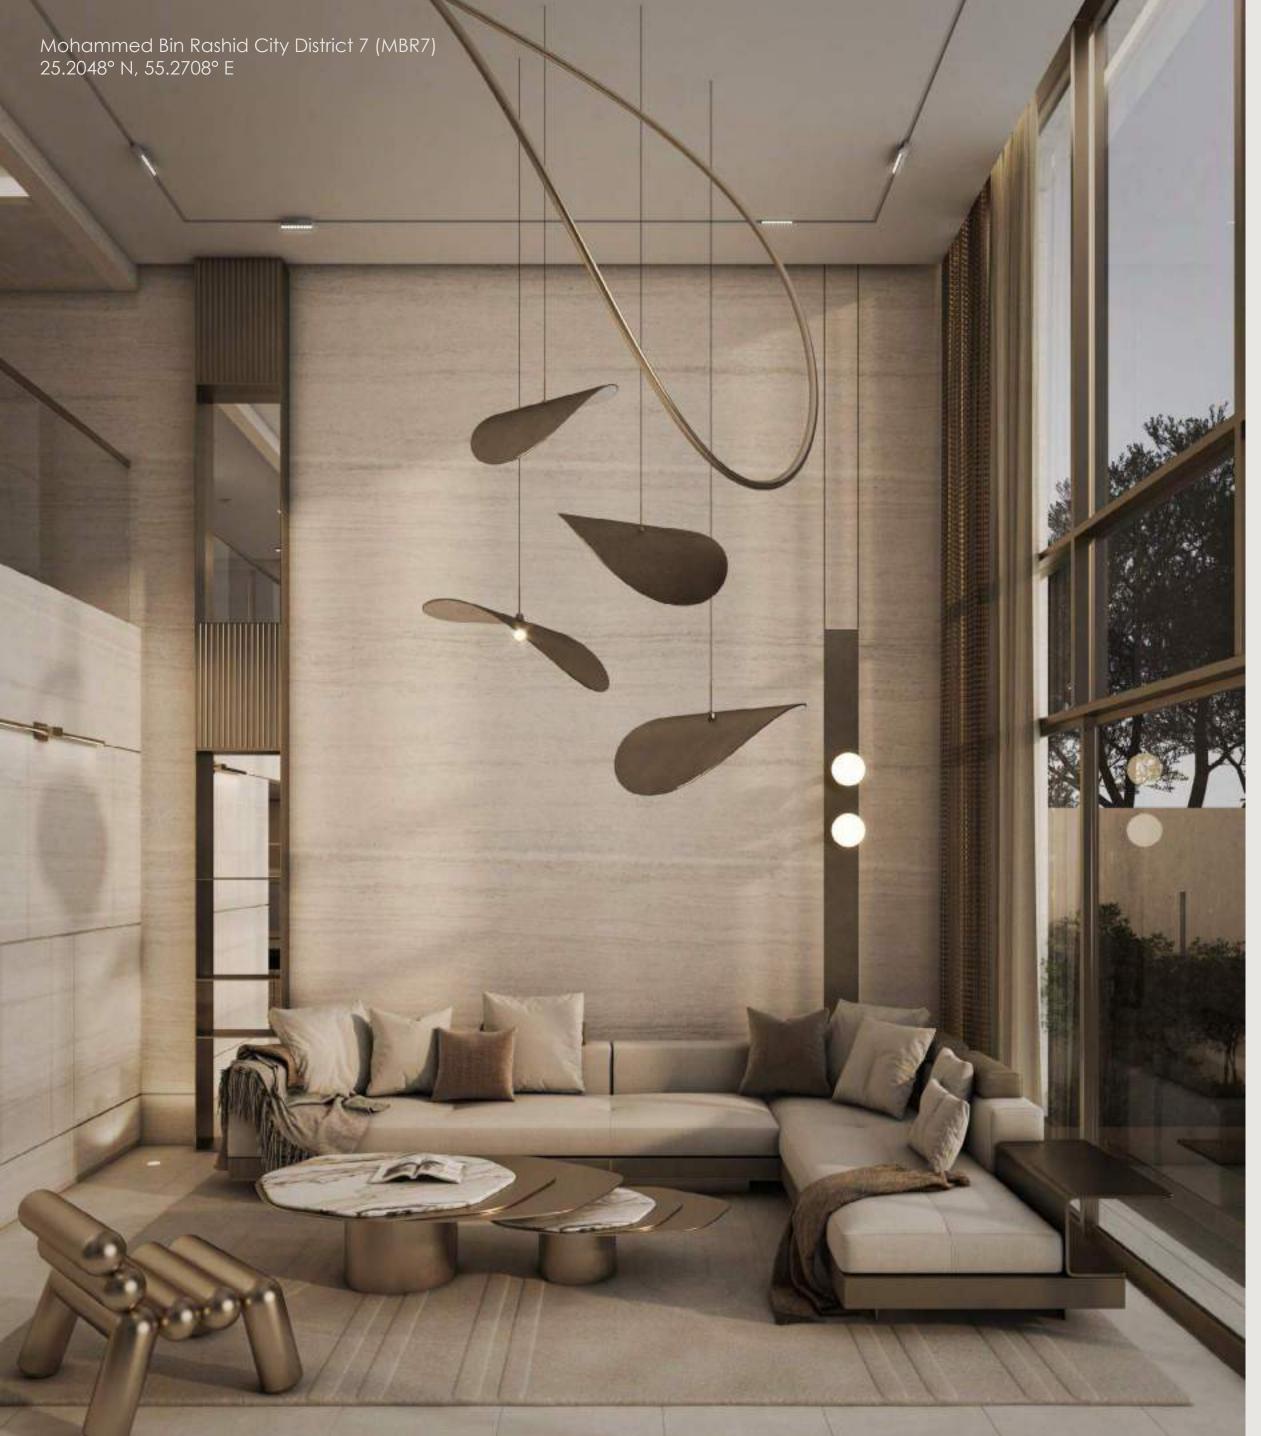

### KETURAH RESERVE SUPERHOMES, DESIGNED FROM THE INSIDE OUT

Keturah Reserve is uniquely conceived and designed from the inside out using principles of the five elements, proportions, ratio and light, and natural materials. All residences are fully furnished, with furniture and fixtures custom-designed and produced for each space in natural, raw materials and in neutral colours. They blend perfectly into the interior, freeing the residents' movement and circulation, and elevating their physical and mental well-being.

Keturah Reserve's Super Home™ Concept is designed to transform residents' lives through their experience of the interior and exterior space.