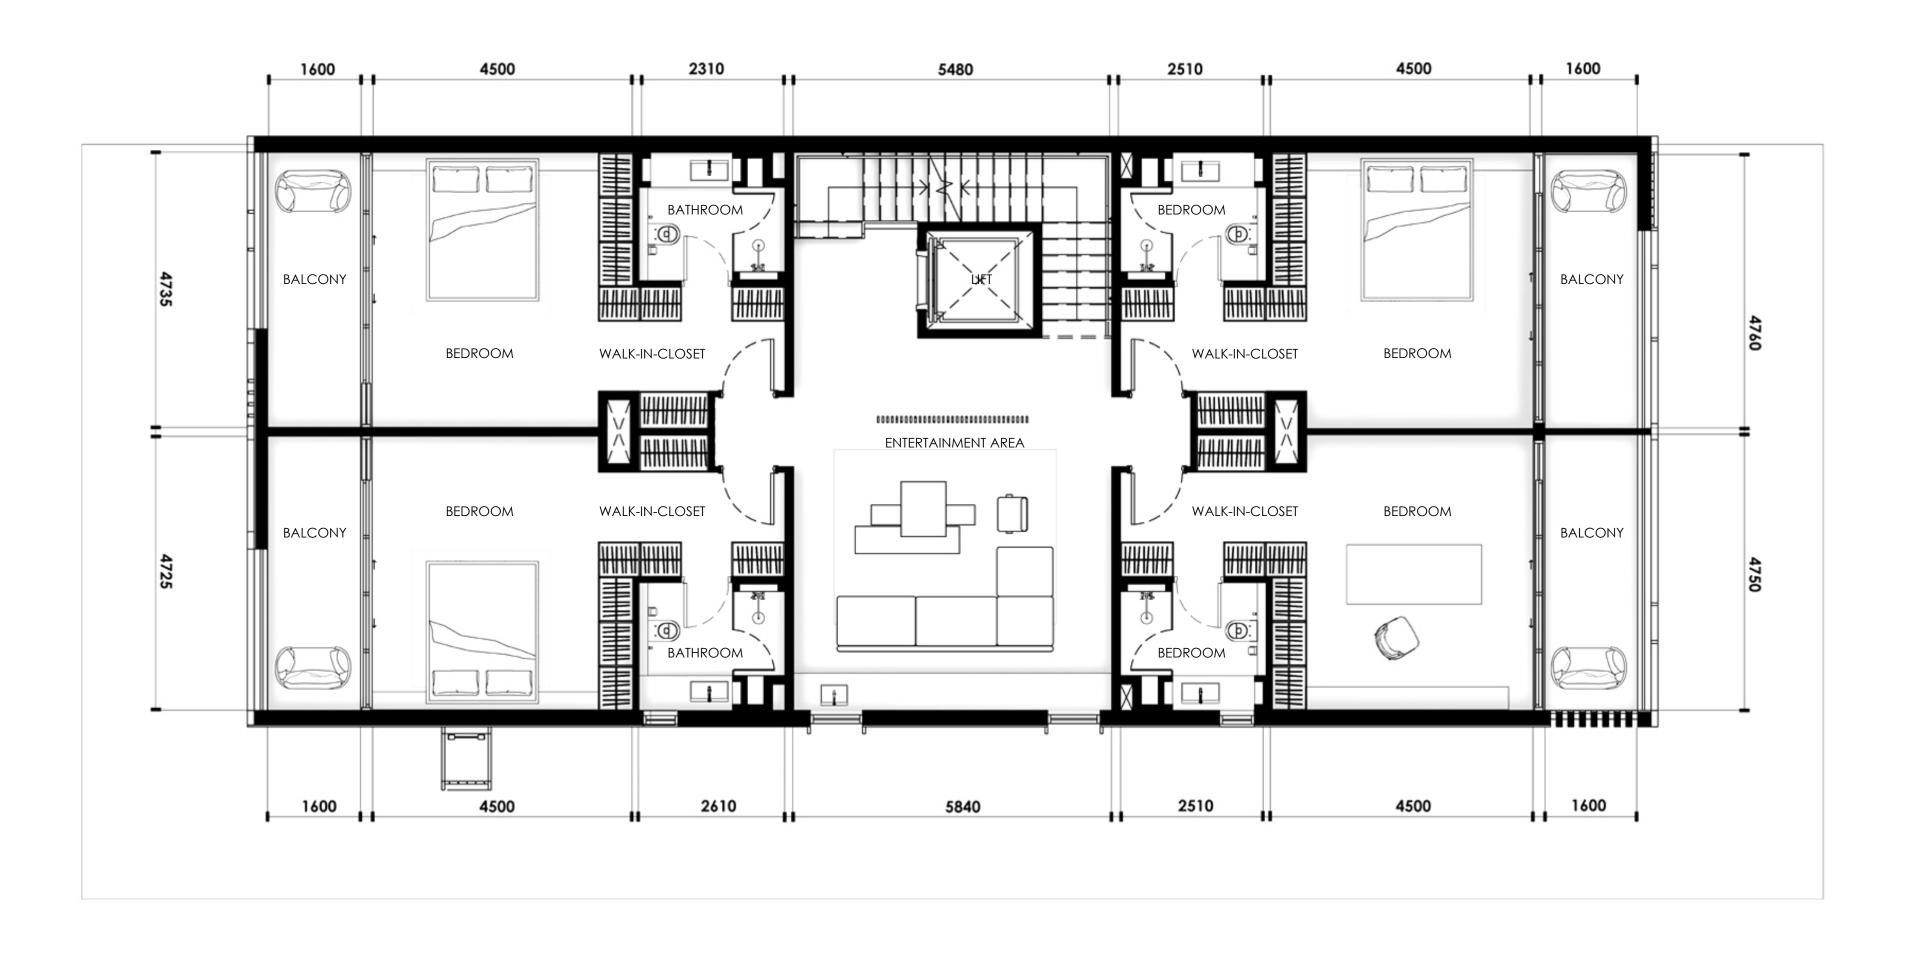

-|----------------|
| Plant Room Level | 31.30 sq.m  | 336.91 sq.ft   |
| Ground Floor     | 287.70 sq.m | 3,096.77 sq.ft |
| First Floor      | 180.60 sq.m | 1,943.96 sq.ft |
| Second Floor     | 236.50 sq.m | 2,545.67 sq.ft |
| Roof deck        | 147.40 sq.m | 1,586.60 sq.ft |
| Total            | 883.50 sq.m | 9,509.91 sq.ft |

### PLOT

| AREA          | 390.00 sq.m | 4,197.92 sq.f    |
|---------------|-------------|------------------|
| Plot No.      |             | 42, 43, 44 and 4 |
| No. of Units  |             | 10 REGULAI       |
| No. of Levels | GROUND + 2  | PLOORS + ROO     |
| Heiaht        | ] 4         | 1.60m ROOF SLAI  |



## GROUND FLOOR

287.70 SQ.M. 3,096.77 SQ.FT.





## FIRST FLOOR

180.60 SQ.M. 1,943.96 SQ.FT.





## SECOND FLOOR

236.50 SQ.M. 2,545.67 SQ.FT.





# ROOF DECK

147.40 SQ.M. 1,586.60 SQ.FT.







### KETURAH RESERVE

FURNITURE, FIXTURES & EQUIPMENT (FF&E)

| S.No. | ITEM DESCRIPTION                            | LOCATION               | QTY | UNI  |
|-------|---------------------------------------------|------------------------|-----|------|
| ROU   | ND FLOOR                                    |                        |     |      |
|       | TERTAINMENT AREA                            |                        |     |      |
| 1.1   | 3 Seater Sofa                               | Entertainment Area     | 2   | Nos  |
| 1.2   | Armchair                                    | Entertainment Area     | 8   | Nos  |
| 1.3   | Coffe Table                                 | Entertainment Area     | 2   | Nos  |
| 1.4   | Side Table