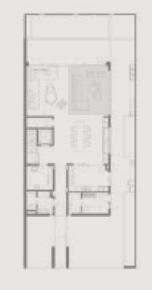

## KETURAH RESERVE 5 BEDROOM

## FIRST FLOOR

## SECOND FLOOR

## ROOF DECK

| SUPERHOME        | BUA (SQ.M)  | BUA (SQ.FT)    |
|------------------|-------------|----------------|
| Plant Room Level | 31.30 sq.m  | 336.91 sq.ft   |
| Ground Floor     | 287.70 sq.m | 3,096.77 sq.ft |
| First Floor      | 180.60 sq.m | 1,943.96 sq.ft |
| Second Floor     | 236.50 sq.m | 2,545.67 sq.ft |
| Roof deck        | 147.40 sq.m | 1,586.60 sq.ft |
| Total            | 883.50 sq.m | 9,509.91 sq.ft |