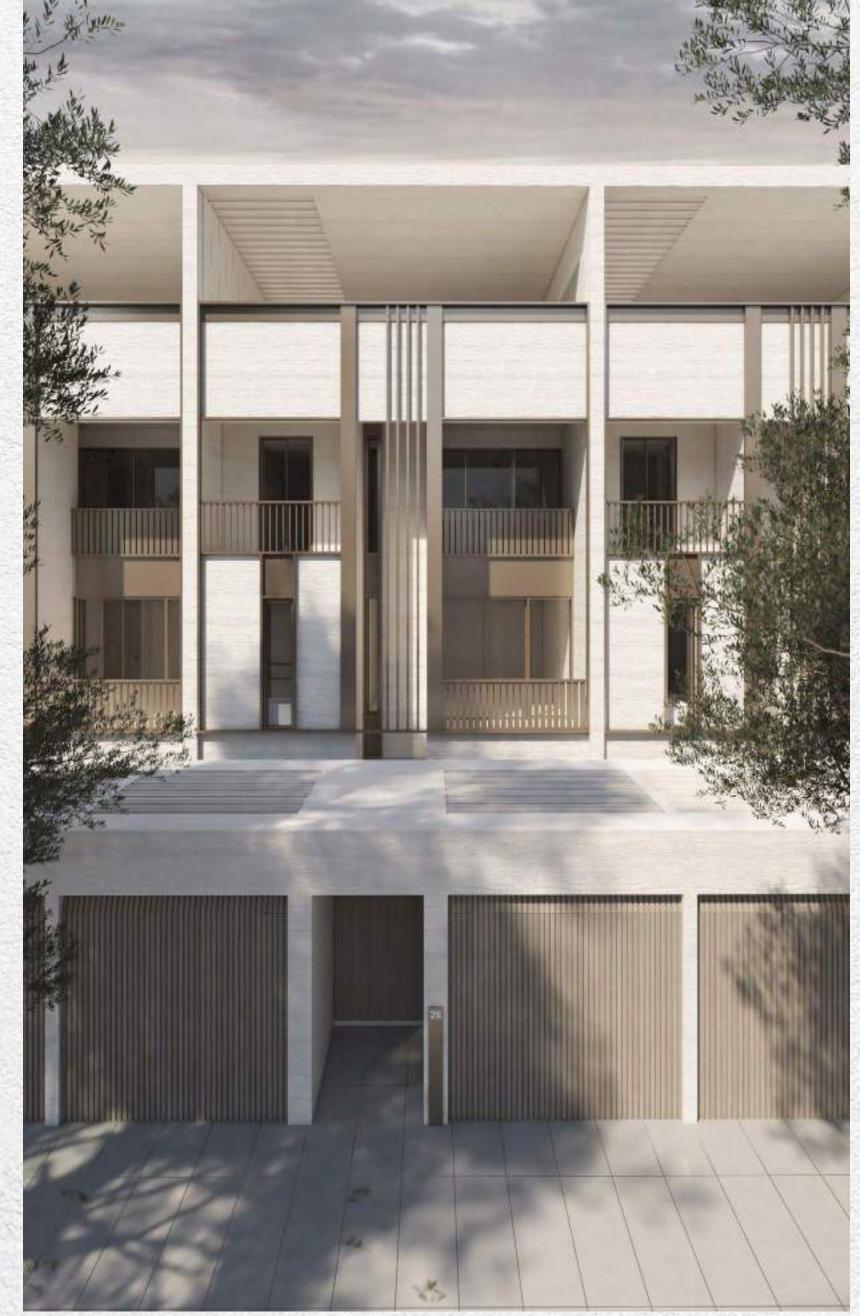

### SUPERHOMES

### 4-Bedroom Superhome

3-storey with lift, double car park, outdoor pool, terrace with seating area and roof deck

| Prototype    |         | Nos.     |
|--------------|---------|----------|
| Row House    | Regular | 73 Units |
| Row House    | Corner  | 10 Units |
| Back-To-Back | Regular | 27 Units |
| Back-To-Back | Corner  | 4 Units  |

### 5-Bedroom Superhome

3-storey with lift, double car park, outdoor pool, terrace with seating area and roof deck

| Prototype | Nos.     |
|-----------|----------|
| Row House | 10 Units |