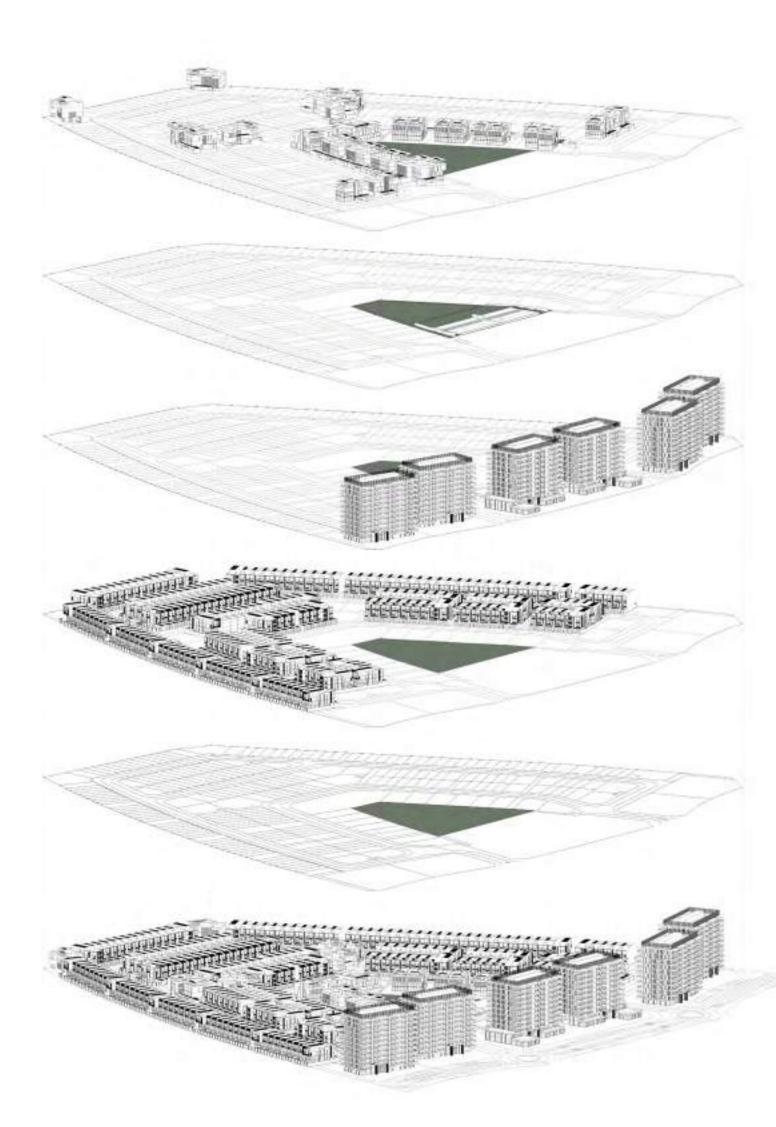

## Mohammed Bin Rashid City District 7 (MBR7) 25.2048° N, 55.2708° E

### SUPERHOMES

### 4-Bedroom Superhome

3-storey with lift, double car park, outdoor pool, terrace with seating area and roof deck

| Prototype    |         | Nos.     |
|--------------|---------|----------|
| Row House    | Regular | 73 Units |
| Row House    | Corner  | 10 Units |
| Back-To-Back | Regular | 27 Units |
| Back-To-Back | Corner  | 4 Units  |

### 5-Bedroom Superhome

3-storey with lift, double car park, outdoor pool, terrace with seating area and roof deck

| Prototype | Nos.     |
|-----------|----------|
| Row House | 10 Units |

### VILLAS

| Prototype                             | Nos. |
|---------------------------------------|------|
| Plots designated for signature villas | 69   |

### **APARTMENTS**

| Prototype      |         | Nos.      |
|----------------|---------|-----------|
| 1-Bedroom Unit | Regular | 144 Units |
| 1-Bedroom Unit | Corner  | 36 Units  |
| 2-Bedroom Unit | Regular | 172 Units |
| 2-Bedroom Unit | Corner  | 100 Units |
| 3-Bedroom Unit | Regular | 16 Units  |
| 4-Bedroom Unit | Regular | 8 Units   |