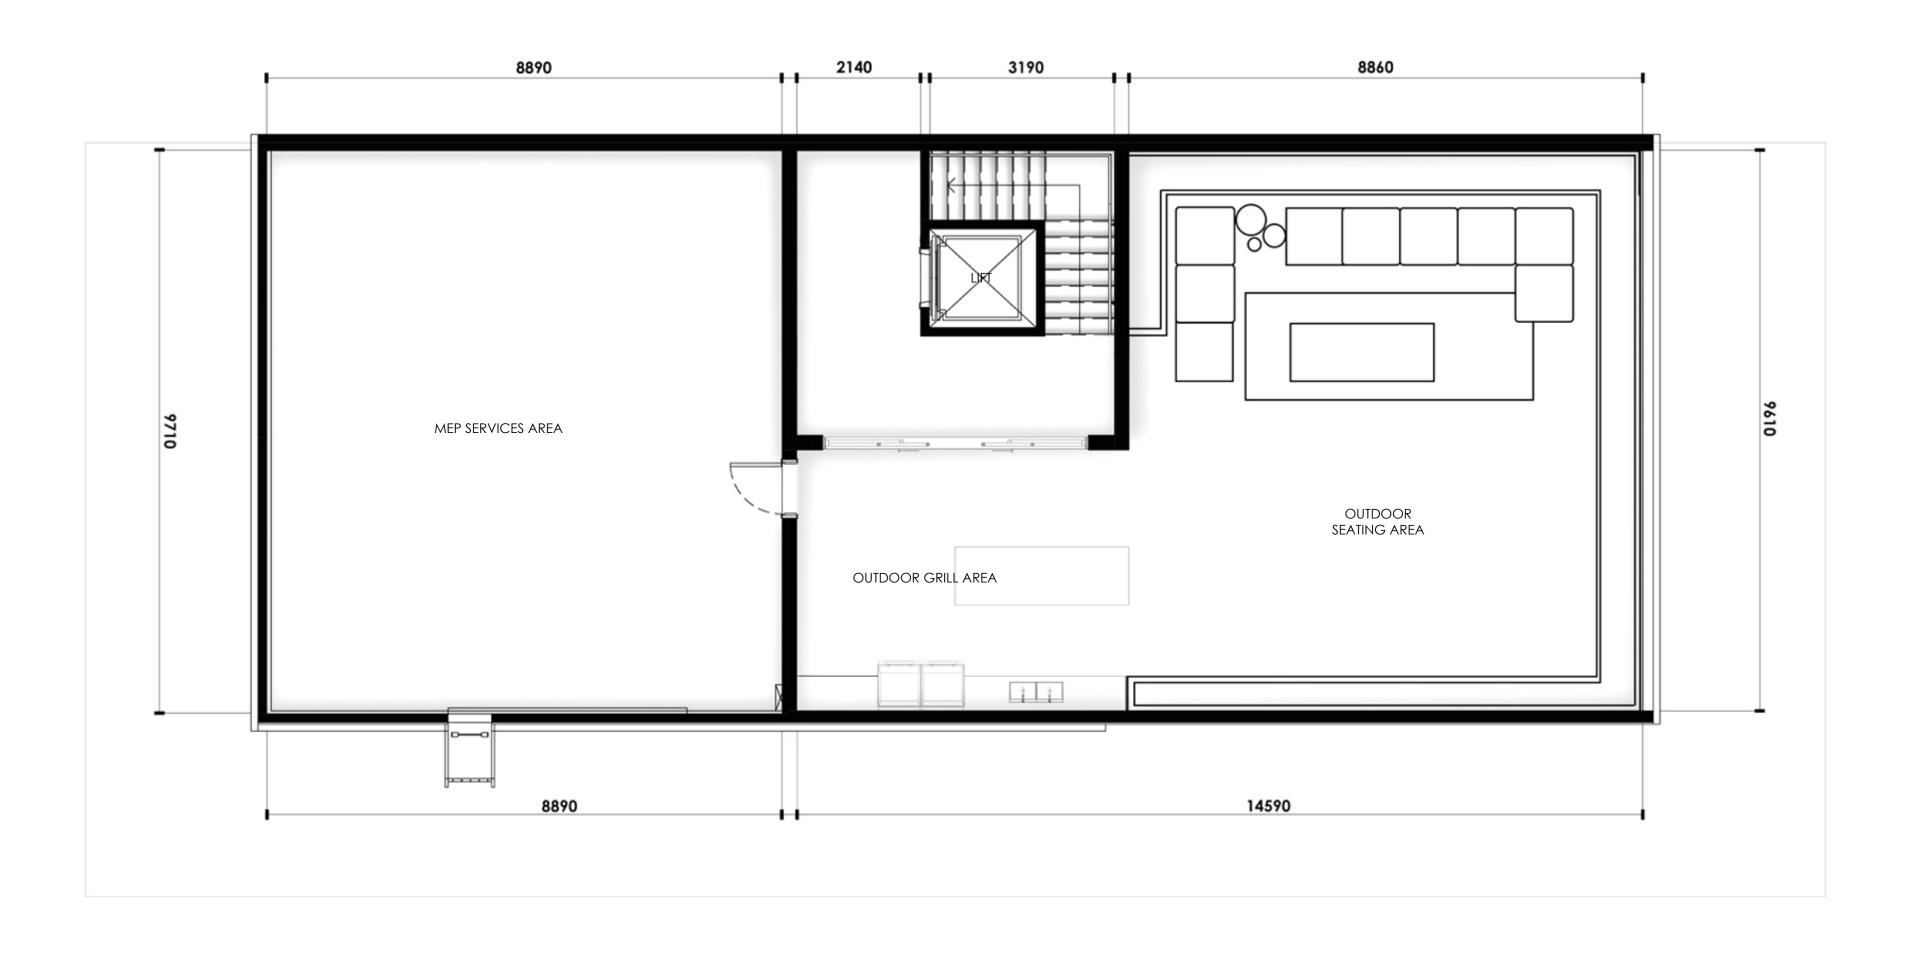

## ROOF DECK

| SUPERHOME        | BUA (SQ.M)  | BUA (SQ.FT)    |
|------------------|-------------|----------------|
| Plant Room Level | 31.30 sq.m  | 336.91 sq.ft   |
| Ground Floor     | 287.70 sq.m | 3,096.77 sq.ft |
| First Floor      | 180.60 sq.m | 1,943.96 sq.ft |
| Second Floor     | 236.50 sq.m | 2,545.67 sq.ft |
| Roof deck        | 147.40 sq.m | 1,586.60 sq.ft |
| Total            | 883.50 sq.m | 9,509.91 sq.ft |

# ROOF DECK

147.40 SQ.M. 1,586.60 SQ.FT.