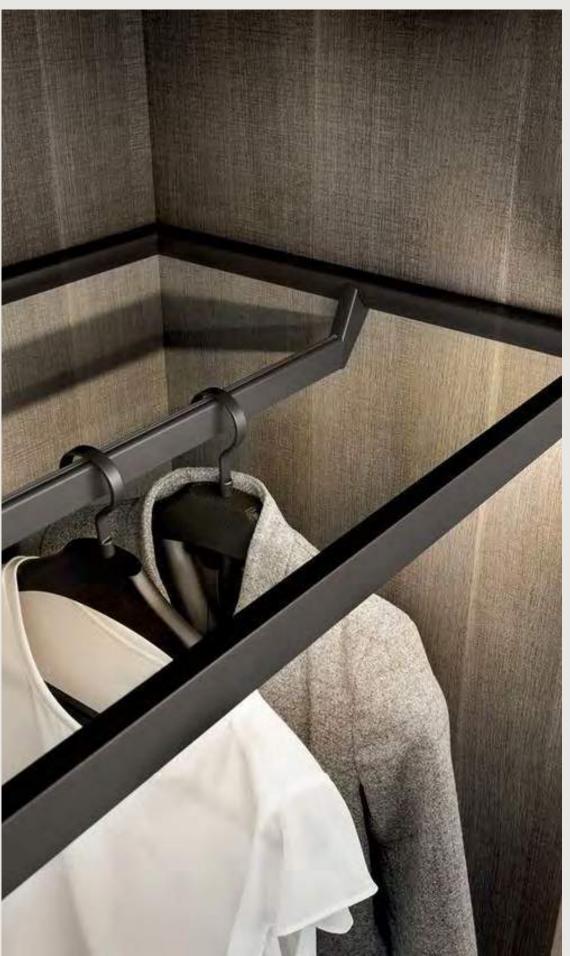

|       | ND LEVEL                                |                        |   |     |
|-------|-----------------------------------------|------------------------|---|-----|
| - RFI | DROOMS 1-4                              |                        |   |     |
| 7.1   | Bed & Headboard                         | Bedrooms 1-4           | 4 | Nos |
| 7.2   | Bed Night Table                         | Bedrooms 1-4           | 8 | Nos |
| 7.3   | Bed Night Lamp                          | Bedrooms 1-4           | 8 | Nos |
| 7.4   | Carpet                                  | Bedrooms 1-4           | 4 | Nos |
| 7.5   | Builtiln TV Unit & Desk                 | Bedrooms 1-4           | 1 | Nos |
| 7.6   | Desk Chair                              | Bedrooms 1-4           | 4 | Nos |
| 7.7   | Built-In Vanity Table                   | Bedrooms 1-4           | 4 | Nos |
| 7.8   | Built-In Wardrobe                       | Bedrooms 1-5           | 4 |     |
| 7.9   | Sanitaryware (WC,Shower<br>Set, Faucet) | Bathrooms 1-4          | 4 | Set |
| 7.10  | Built-In Vanity Table                   | Bathrooms 1-4          | 4 | Set |
| 7.11  | Built-In Wardrobe                       | WIC1-4                 | 4 | Set |
| 7.12  | Vanity Chair                            | WIC1-4                 | 4 | Nos |
| 7.13  | 2 Seater Sofa                           | Sitting & Playing Room | 1 | Nos |
| 7.14  | Armchair                                | Sitting & Playing Room | 2 | Nos |
| 7.15  | Coffee Table                            | Sitting & Playing Room | 2 | Nos |
| 7.16  | Side Table                              | Sitting & Playing Room | 1 | Nos |
| 7.17  | Carpet                                  | Sitting & Playing Room | 1 | Nos |
| 7.18  | Built-In Playing Station                | Sitting & Playing Room | 1 | Set |
| 7.19  | Chair                                   | Sitting & Playing Room | 1 | Nos |
| 7.20  | Sink                                    | Sitting & Playing Room | 1 | Nos |
| 7.21  | Mixer                                   | Sitting & Playing Room | 1 | Nos |
| 7.22  | Curtain/Sheer                           | Bedrooms 1-4           | 4 | Set |
| 7.23  | Chandelier                              | Sitting & Playing Room | 1 | Nos |
| 7.24  | Outdoor Furniture                       | Balcony 1-4            | 4 | Set |