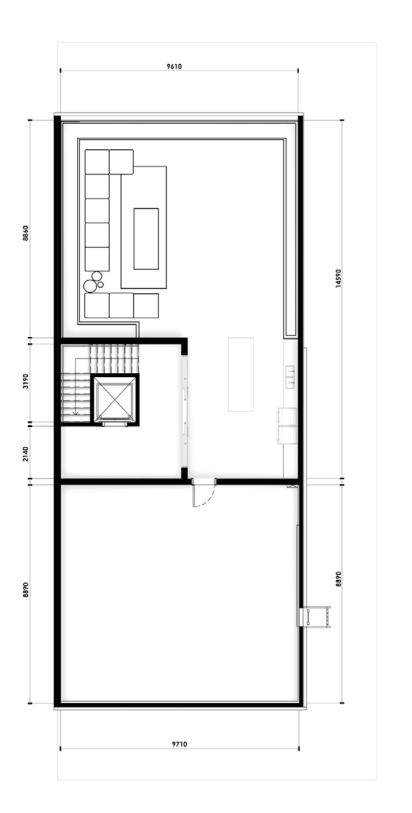

## ROOF DECK

| SUPERHOME        | BUA (SQ.M)  | BUA (SQ.FT)    |
|------------------|-------------|----------------|
| Plant Room Level | 31.30 sq.m  | 336.91 sq.ft   |
| Ground Floor     | 287.70 sq.m | 3,096.77 sq.ft |
| First Floor      | 180.60 sq.m | 1,943.96 sq.ft |
| Second Floor     | 236.50 sq.m | 2,545.67 sq.ft |
| Roof deck        | 147.40 sq.m | 1,586.60 sq.ft |
| Total            | 883.50 sq.m | 9,509.91 sq.ft |

## SECOND FLOOR

236.50 SQ.M. 2,545.67 SQ.FT.

# ROOF DECK

147.40 SQ.M. 1,586.60 SQ.FT.