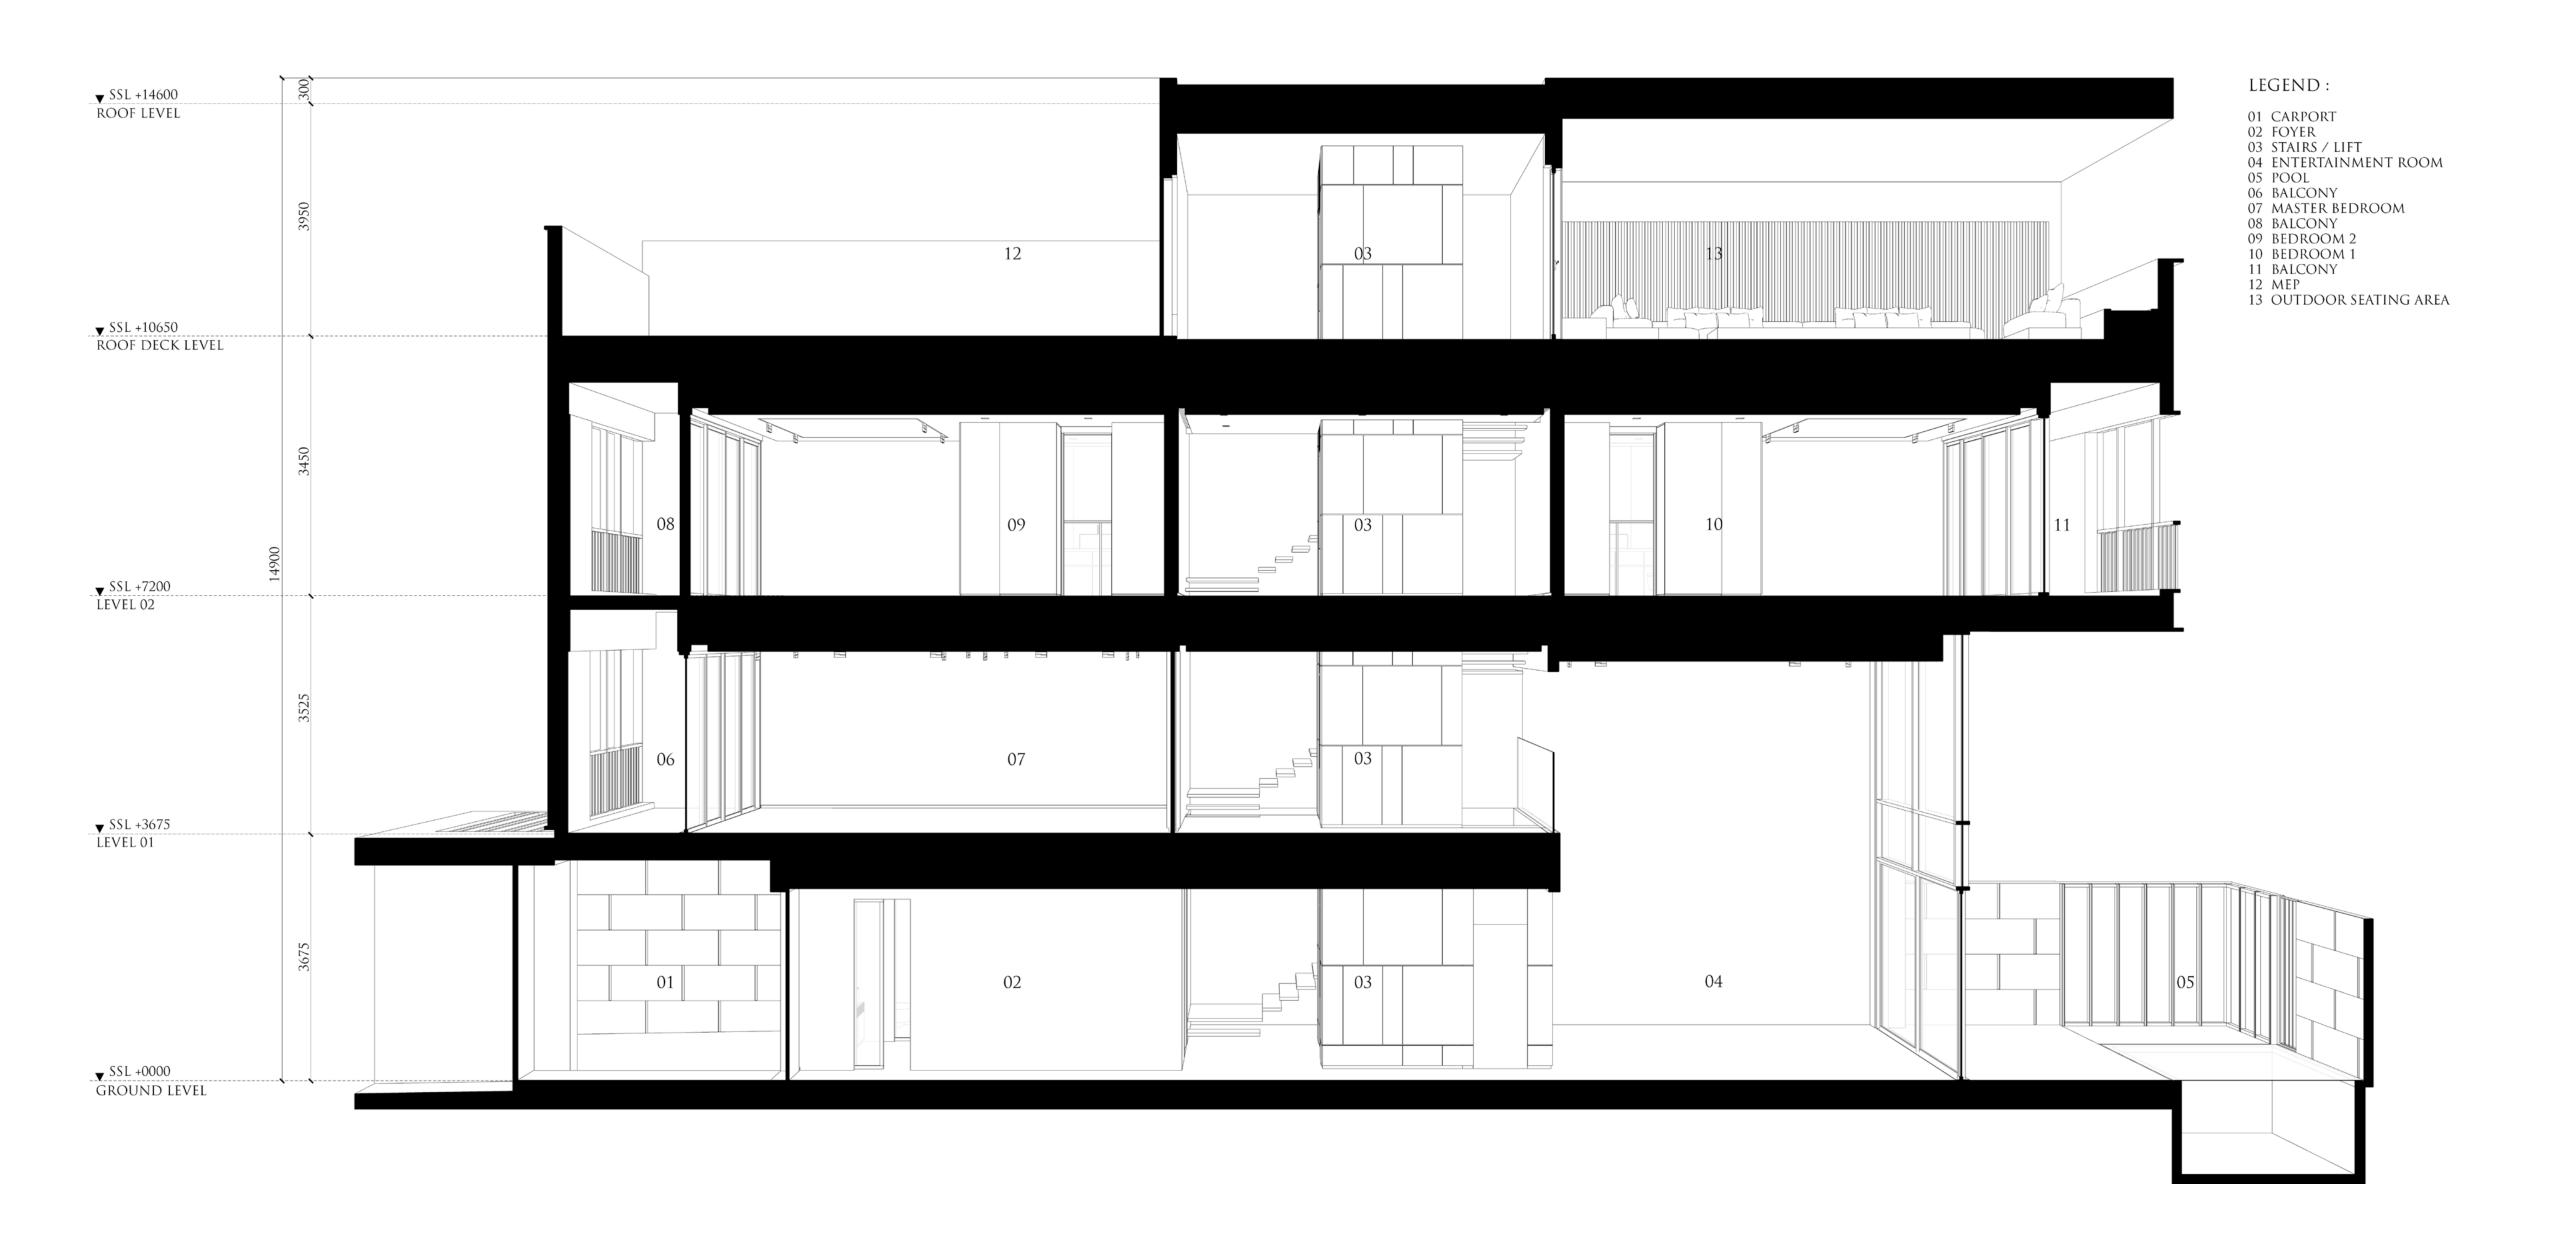

## KETURAH RESERVE 5 BEDROOM

## FIRST FLOOR

## SECOND FLOOR

## ROOF DECK

| SUPERHOME        | BUA (SQ.M)  | BUA (SQ.FT)    |
|------------------|-------------|----------------|
| Plant Room Level | 31.30 sq.m  | 336.91 sq.ft   |
| Ground Floor     | 287.70 sq.m | 3,096.77 sq.ft |
| First Floor      | 180.60 sq.m | 1,943.96 sq.ft |
| Second Floor     | 236.50 sq.m | 2,545.67 sq.ft |
| Roof deck        | 147.40 sq.m | 1,586.60 sq.ft |
| Total            | 883.50 sq.m | 9,509.91 sq.ft |

### PLOT

| AREA          | 390.00 sq.m | 4,197.92 sq.f    |
|---------------|-------------|------------------|
| Plot No.      |             | 42, 43, 44 and 4 |
| No. of Units  |             | 10 REGULAI       |
| No. of Levels | GROUND + 2  | PLOORS + ROO     |
| Heiaht        | ] 4         | 1.60m ROOF SLAI  |

## GROUND FLOOR

287.70 SQ.M. 3,096.77 SQ.FT.

## FIRST FLOOR

180.60 SQ.M. 1,943.96 SQ.FT.

## SECOND FLOOR

236.50 SQ.M. 2,545.67 SQ.FT.

# ROOF DECK

147.40 SQ.M. 1,586.60 SQ.FT.