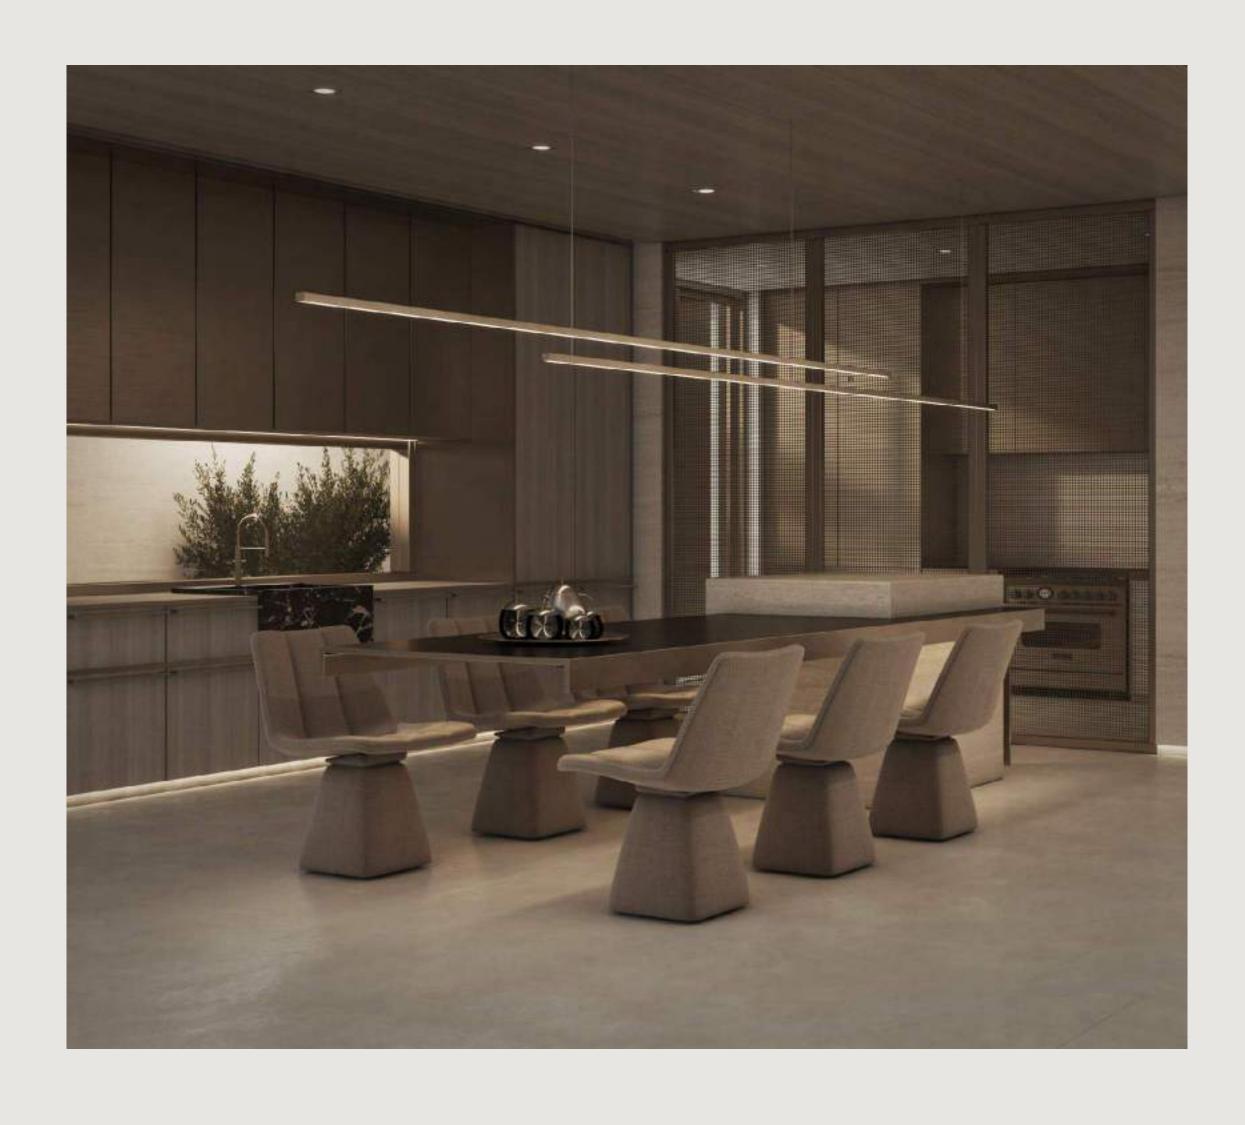

### KETURAH RESERVE SUPERHOMES, DESIGNED FROM THE INSIDE OUT

Keturah Reserve is uniquely conceived and designed from the inside out using principles of the five elements, proportions, ratio and light, and natural materials. All residences are fully furnished, with furniture and fixtures custom-designed and produced for each space in natural, raw materials and in neutral colours. They blend perfectly into the interior, freeing the residents' movement and circulation, and elevating their physical and mental well-being.

Keturah Reserve's Super Home™ Concept is designed to transform residents' lives through their experience of the interior and exterior space.