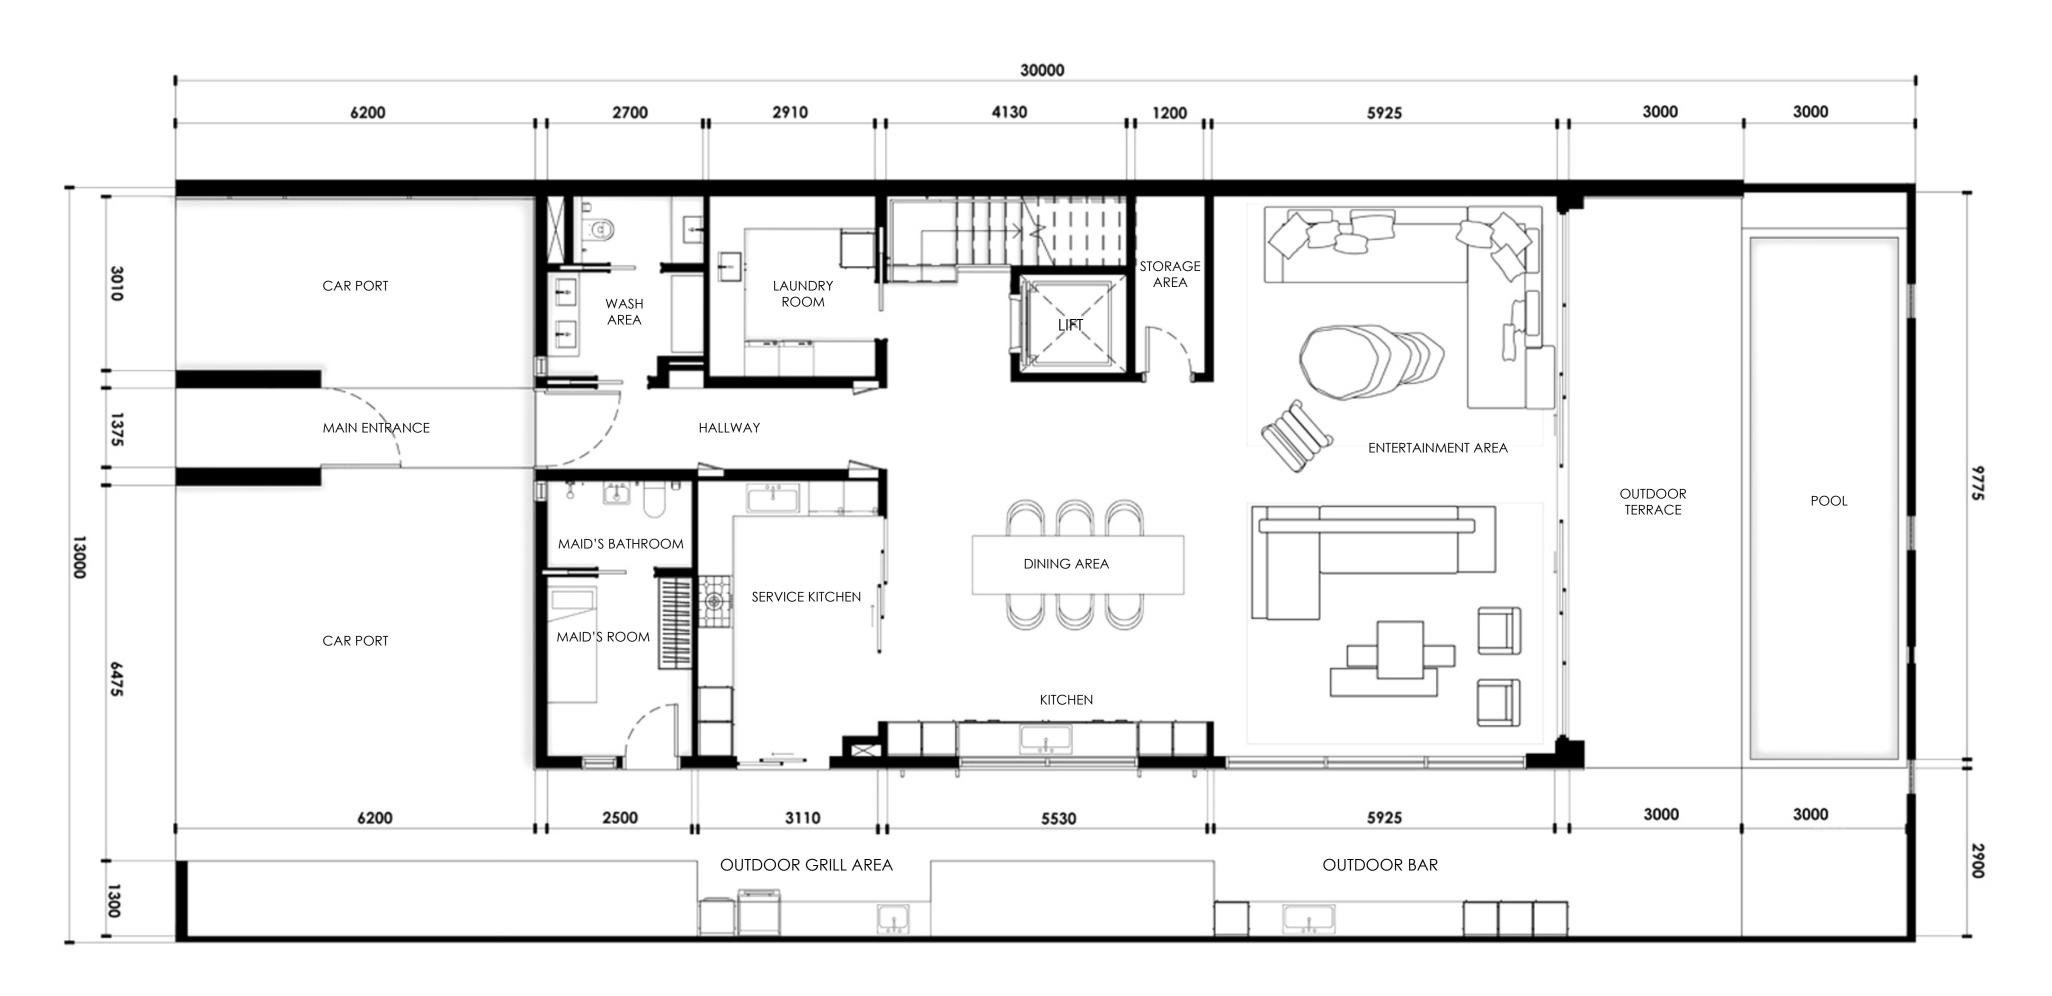

DECK











| SUPERHOME        | BUA (SQ.M)  | BUA (SQ.FT)    |
|------------------|-------------|----------------|
| Plant Room Level | 31.30 sq.m  | 336.91 sq.ft   |
| Ground Floor     | 287.70 sq.m | 3,096.77 sq.ft |
| First Floor      | 180.60 sq.m | 1,943.96 sq.ft |
| Second Floor     | 236.50 sq.m | 2,545.67 sq.ft |
| Roof deck        | 147.40 sq.m | 1,586.60 sq.ft |
| Total            | 883.50 sq.m | 9,509.91 sq.ft |

### PLOT

| AREA          | 390.00 sq.m | 4,197.92 sq.f    |
|---------------|-------------|------------------|
| Plot No.      |             | 42, 43, 44 and 4 |
| No. of Units  |             | 10 REGULAI       |
| No. of Levels | GROUND + 2  | PLOORS + ROO     |
| Heiaht        | ] 4         | 1.60m ROOF SLAI  |



## GROUND FLOOR

287.70 SQ.M. 3,096.77 SQ.FT.





## FIRST FLOOR

180.60 SQ.M. 1,943.96 SQ.FT.





## SECOND FLOOR

236.50 SQ.M. 2,545.67 SQ.FT.





# ROOF DECK

147.40 SQ.M. 1,586.60 SQ.FT.







### KETURAH RESERVE

FURNITURE, FIXTURES & EQUIPMENT (FF&E)

| S.No. | ITEM DESCRIPTION                            | LOCATION               | QTY | UNI  |
|-------|---------------------------------------------|------------------------|-----|------|
| ROU   | ND FLOOR                                    |                        |     |      |
|       | TERTAINMENT AREA                            |                        |     |      |
| 1.1   | 3 Seater Sofa                               | Entertainment Area     | 2   | Nos  |
| 1.2   | Armchair                                    | Entertainment Area     | 8   | Nos  |
| 1.3   | Coffe Table