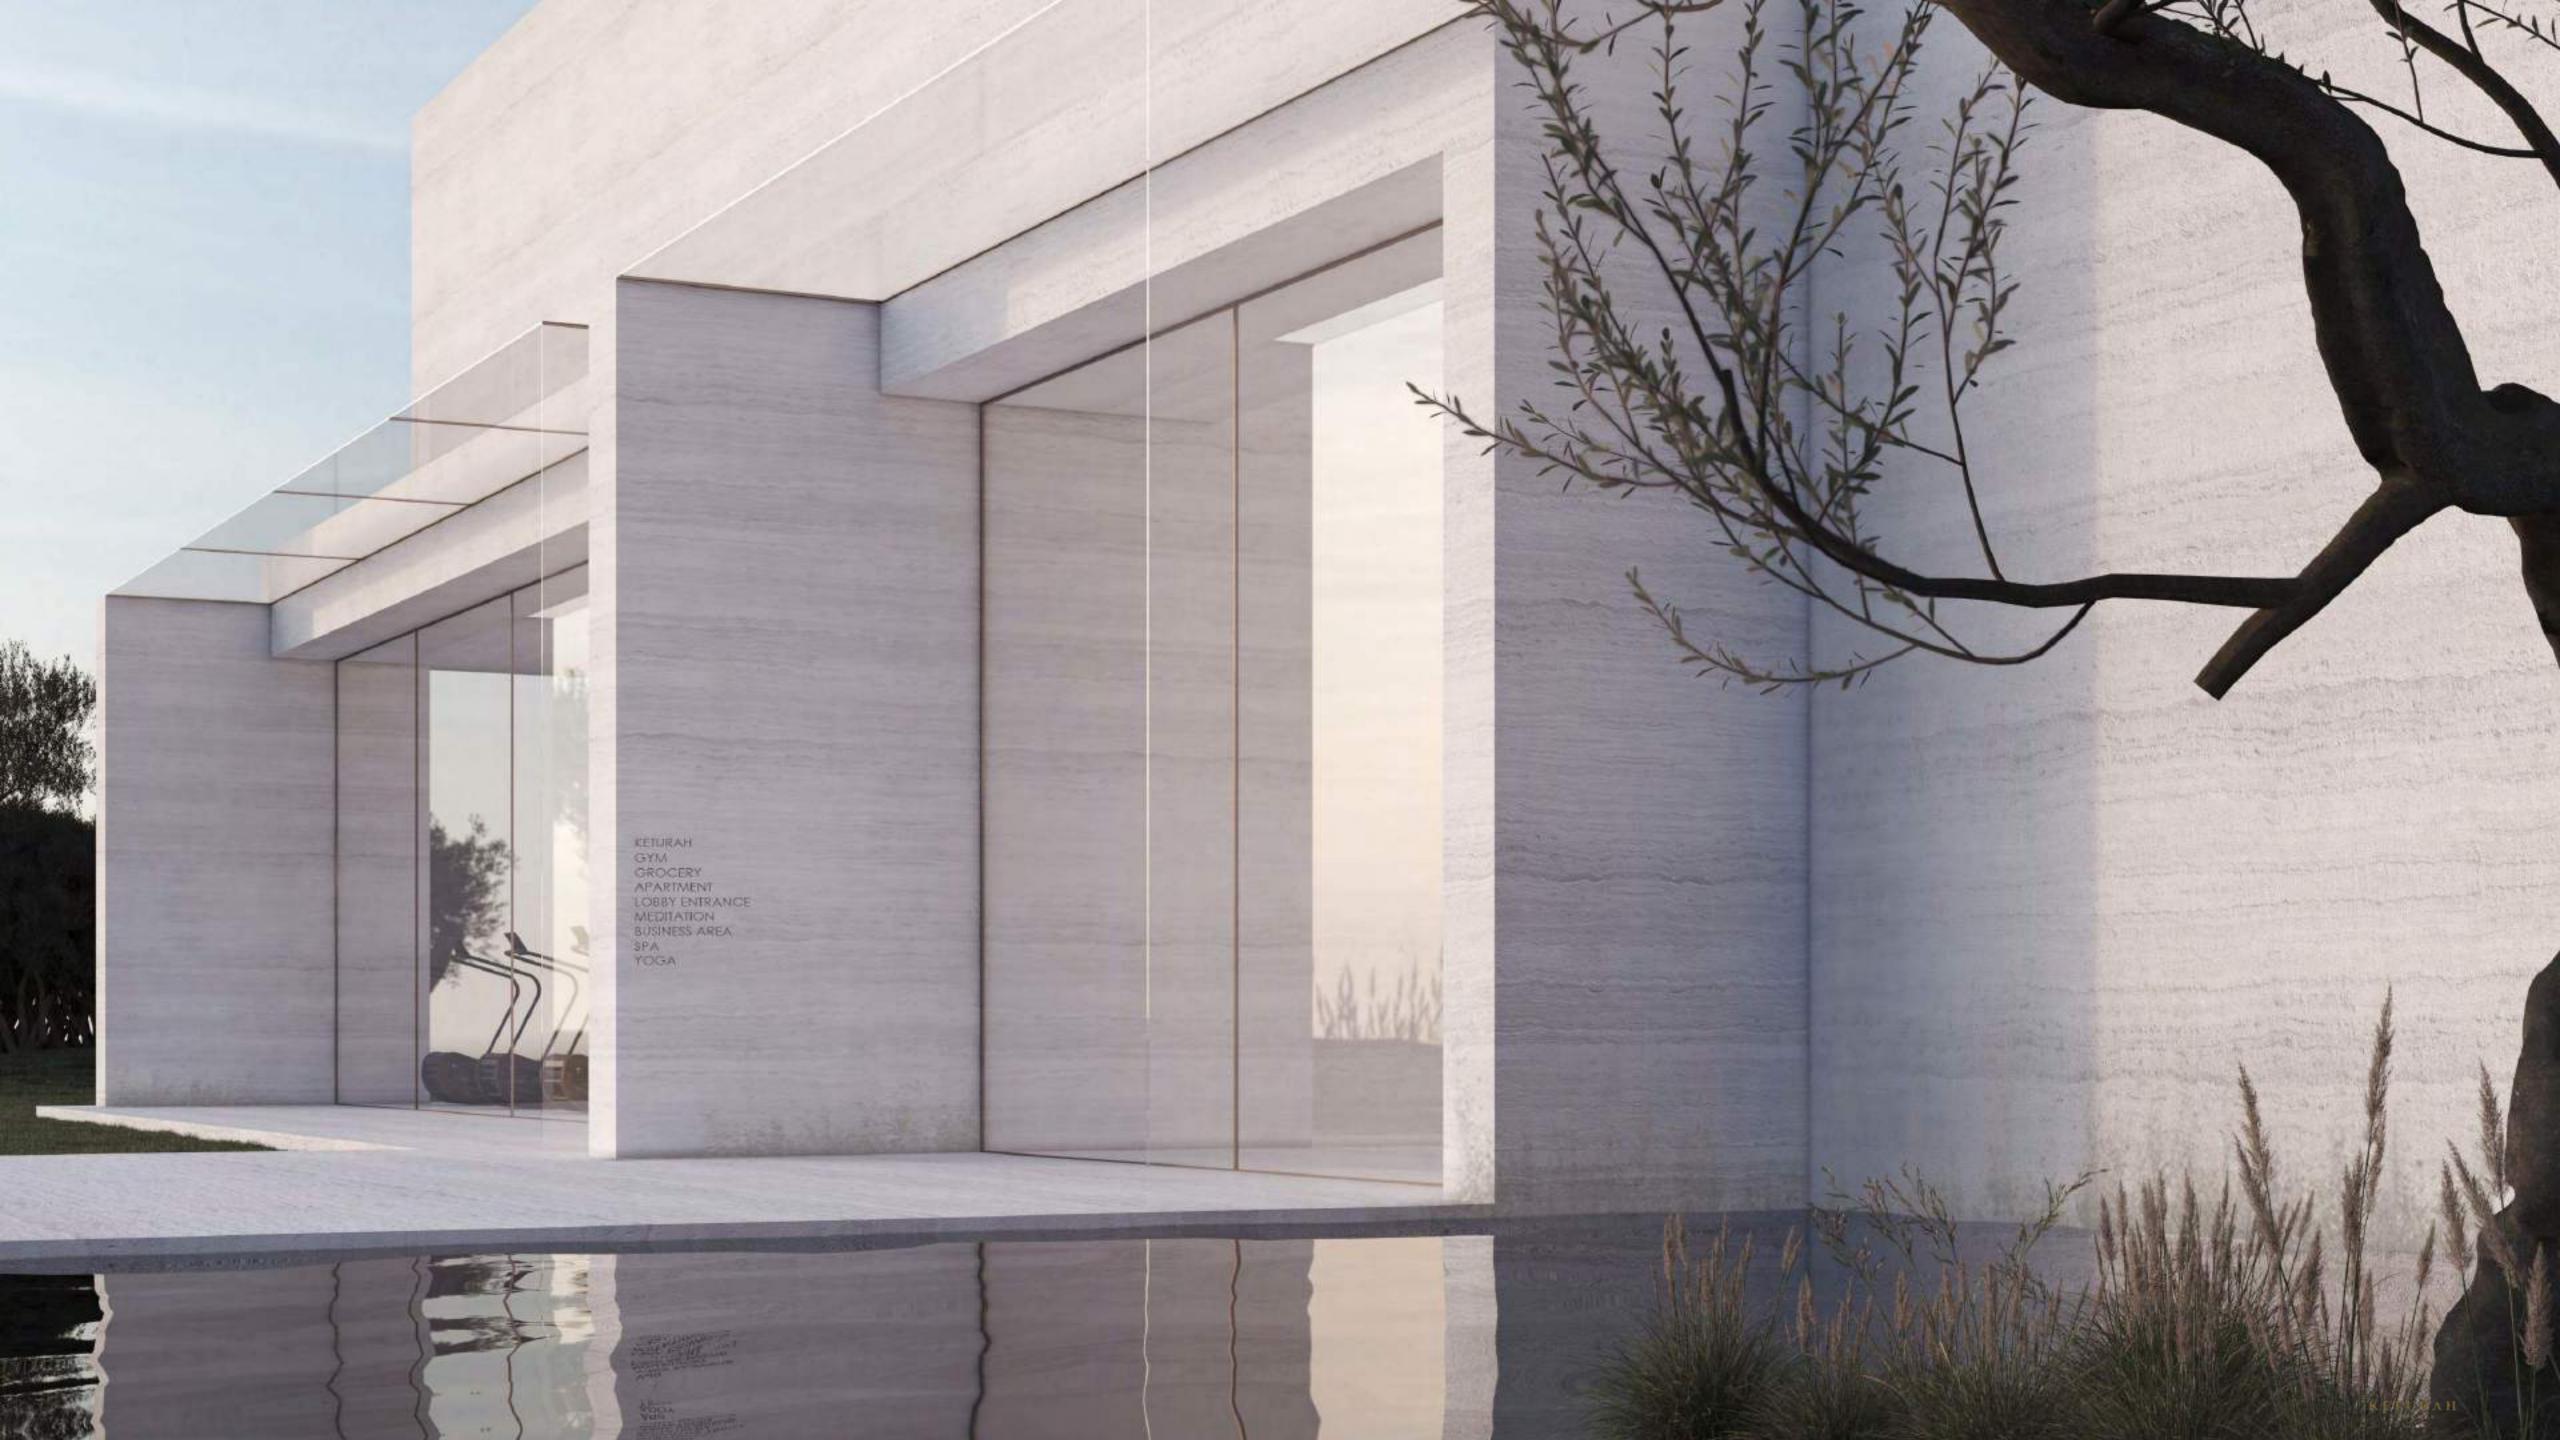

### KETURAH RESERVE SUPERHOMES, DESIGNED FROM THE INSIDE OUT

Keturah Reserve is uniquely conceived and designed from the inside out using principles of the five elements, proportions, ratio and light, and natural materials. All residences are fully furnished, with furniture and fixtures custom-designed and produced for each space in natural, raw materials and in neutral colours. They blend perfectly into the interior, freeing the residents' movement and circulation, and elevating their physical and mental well-being.

Keturah Reserve's Super Home™ Concept is designed to transform residents' lives through their experience of the interior and exterior space.