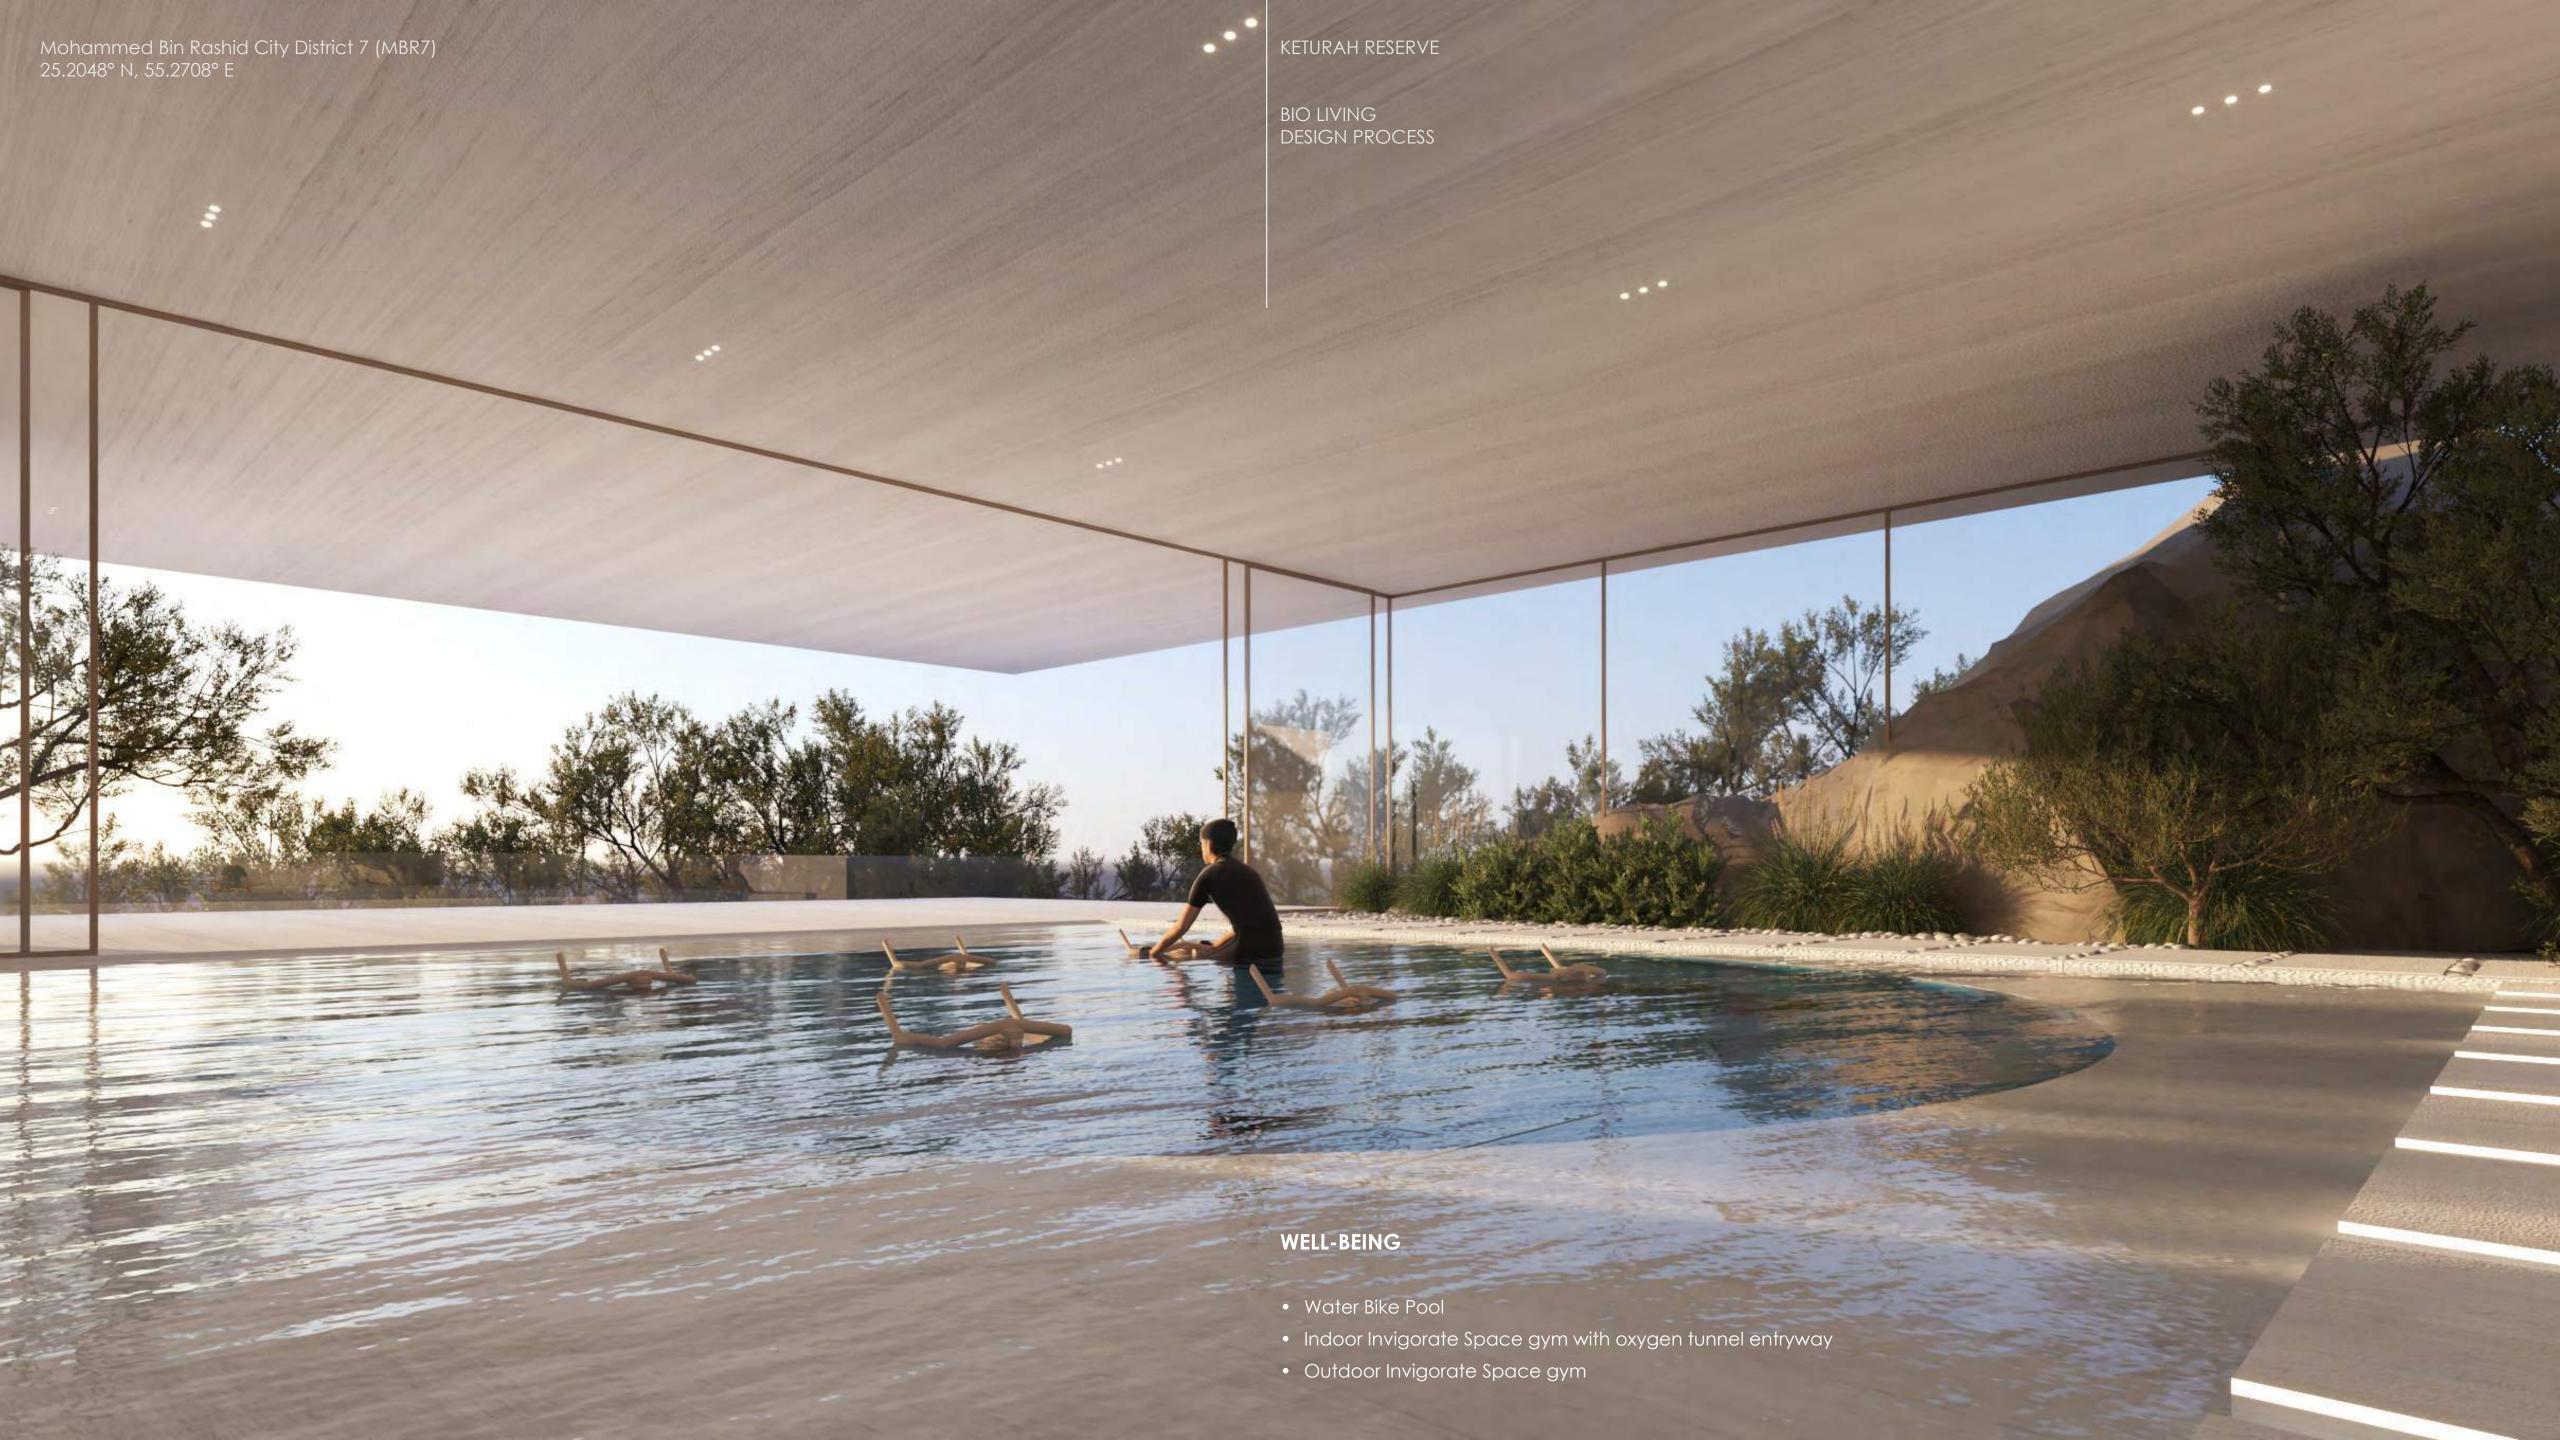

### SUPPLEMENTARY SERVICES

- 18+ Roof Pool
- Family & Kids Pool
- Ladies Pool
- Sauna & SPA
- Family Lounges
- Cinema
- Nursery
- Clinic
- Kids Park
- Green Areas
- Jogging Tracks
- Co-Working Stations
- Gaming & VR Areas