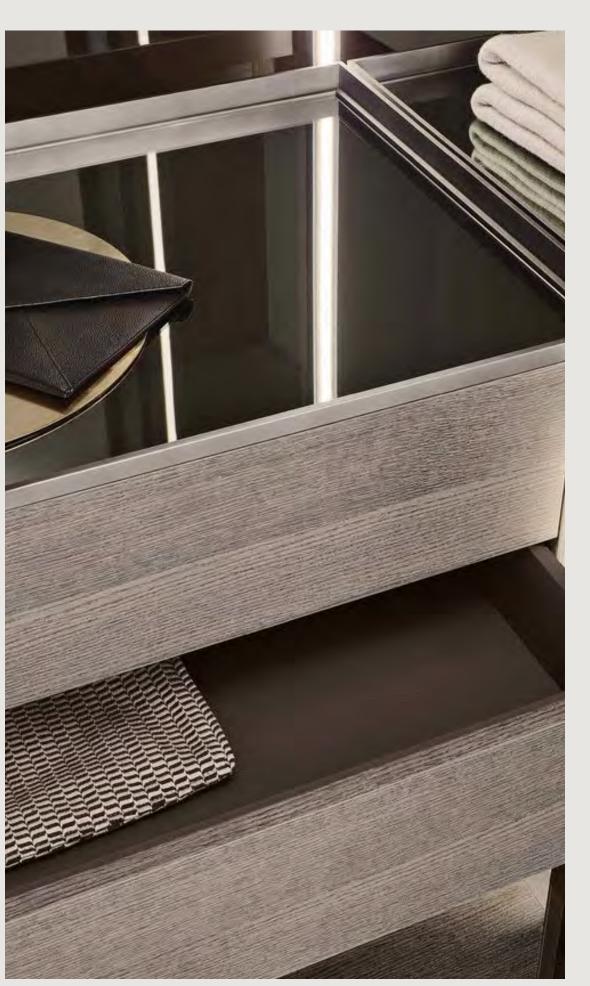

### KETURAH RESERVE

FURNITURE, FIXTURES & EQUIPMENT (FF&E)

| S.No. | ITEM DESCRIPTION                            | LOCATION               | QTY | UNI  |
|-------|---------------------------------------------|------------------------|-----|------|
| ROU   | ND FLOOR                                    |                        |     |      |
|       | TERTAINMENT AREA                            |                        |     |      |
| 1.1   | 3 Seater Sofa                               | Entertainment Area     | 2   | Nos  |
| 1.2   | Armchair                                    | Entertainment Area     | 8   | Nos  |
| 1.3   | Coffe Table                                 | Entertainment Area     | 2   | Nos  |
| 1.4   | Side Table                                  | Entertainment Area     | 4   | Nos  |
| 1.5   | Chandelier                                  | Entertainment Area     | 2   | Nos  |
| 1.6   | Wall Light                                  | Entertainment Area     | 2   | Nos  |
| 1.7   | Table Lamp                                  | Entertainment Area     | 1   | Nos  |
| 1.8   | Wall Light                                  | Entertainment Area     | 1   | Nos  |
| 1.9   | Carpet                                      | Entertainment Area     | 2   | Nos  |
| 1.10  | Built-In Ledge TV Unit                      | Entertainment Area     | 1   | Se   |
| 1.11  | Curtain/Sheer                               | Entertainment Area     | 1   | Se   |
|       |                                             |                        |     |      |
| - DII | NING & KITCHEN ARE                          | A                      |     |      |
| 2.1   | Dining Table                                | Dining/Kicthen Area    | 1   | No   |
| 2.2   | Dining Chair                                | Dining/Kicthen Area    | 10  | No   |
| 2.3   | Pendant Light                               | Dining/Kicthen Area    | 1   | No   |
| 2.4   | Wall Light                                  | Dining/Kicthen Area    | 1   | No   |
| 2.5   | Built-In Kitchen Show<br>Cabinets           | Dining/Kicthen Area    | 1   | Se   |
| 2.5   | Built-In Main Kitchen<br>Cabinets           | Dining/Kicthen Area    | 1   | Se   |
| 2.6   | Kitchen Sink                                | Main Kitchen           | 2   | No   |
| 2.7   | Kitchen Tap                                 | Main Kitchen           | 2   | No   |
| 2.8   | Kitchen Stove                               | Main Kitchen           | 1   | No   |
| 2.9   | Oven                                        | Main Kitchen           | 1   | No   |
| 2.10  | Microwave                                   | Main Kitchen           | 1   | No   |
| 2.11  | Hood                                        | Main Kitchen           | 1   | No   |
| 2.12  | Hob                                         | Main Kitchen           | 1   | No   |
| 2.13  | Freezer                                     | Main Kitchen           | 1   | No   |
| 2.14  | Wine Fridge                                 | Main Kitchen           | 1   | No   |
| 3.14  | Built-In Laundry Cabinet                    | Laundry & Storage      | 1   | Se   |
| 3.15  | Laundry Sink                                | Laundry & Storage      | 1   | No   |
| 3.16  | Laundry Mixer                               | Laundry & Storage      | 1   | No   |
| - W A | ASH AREA                                    |                        |     |      |
| 3.1   | Basin                                       | Wash Area              | 3   | No   |
| 3.2   | Basin Mixer                                 | Wash Area              | 3   | No   |
| 3.3   | Water Closet                                | Wash Area              | 1   | No   |
|       |                                             | Wall/Wall              |     | 140. |
|       | AID'S ROOM                                  |                        |     |      |
| 4.1   | Bed                                         | Maid's Room            | 1   | Nos  |
| 4.2   | Built-In Cabinet & Desk                     | Maid's Room            | 1   | Se   |
| 4.3   | Sanitaryware<br>(Basin,WC,Shower Set, Fauce | Maid's Bathroom<br>et) | 1   | Se   |
| 4.4   | Vanity Chair                                | Maid's Room            | 1   | No   |
|       |                                             |                        |     |      |

Maid's Room

1 Nos.

4.5 Table Lamp

| .No.  | ITEM DESCRIPTION                        | LOCATION             | QTY | UNIT |
|-------|-----------------------------------------|----------------------|-----|------|
| - OU  | TDOOR TERRACE & P                       | OOL                  |     |      |
| 5.1   | Pool                                    | Pool                 | 1   | Set  |
| 5.2   | Built-In Cabinet                        | Outdoor Terrace      | 1   | Set  |
| 5.3   | Outdoor Furniture                       | Outdoor Terrace      | 1   | Set  |
| 5.4   | Pool Decking                            | Outdoor Terrace      | 1   | Set  |
| 5.5   | Outdoor Sink                            | Outdoor Terrace      | 1   | Nos  |
| 5.6   | Outdoor Mixer                           | Outdoor Terrace      | 1   | Nos  |
| RST L | EVEL                                    |                      |     |      |
| - MA  | STER LIVING REA                         |                      |     |      |
| 6.1   | 2 Seater Sofa                           | Master's Living Area | 2   | Nos  |
| 6.2   | Armchair                                | Master's Living Area | 1   | Nos  |
| 6.3   | Coffee Table                            | Master's Living Area | 1   | Nos  |
| 6.4   | Built-In TV Unit                        | Master's Living Area | 1   | Set  |
| 6.5   | Side Table                              | Master's Living Area | 2   | Nos  |
| 6.6   | Carpet                                  | Master's Living Area | 1   | Nos  |
| 6.7   | Table Lamp                              | Master's Living Area | 2   | Nos  |
| 6.8   | Floor Lamp                              | Master's Living Area | 1   | Nos  |
| 6.9   | L-Shape Sofa                            | Seating Area         | 1   | Nos  |
| 6.1   | Round Coffee TaBle                      | Seating Area         | 2   | Nos  |
| 6.10  | Carpet                                  | Seating Area         | 1   | Nos  |
| 6.11  | Built-In Cabinet                        | Seating Area         | 1   | Set  |
| 6.12  | Built-In Panty Cabinet                  | Pantry Area          | 1   | Set  |
| 6.13  | Pantry Sink                             | Pantry Area          | 1   | Nos  |
| 6.14  | Pantry Mixer                            | Pantry Area          | 1   | Nos  |
| 6.15  | Bed & Headboard                         | Master Bedroom       | 1   | Set  |
| 6.16  | Bed Night Table                         | Master Bedroom       | 2   | Nos  |
| 6.17  | Bed Bench                               | Master Bedroom       | 1   | Nos  |
| 6.18  | Carpet                                  | Master Bedroom       | 1   | Nos  |
| 6.19  | Built-In Cabinet                        | Master Bedroom       | 1   | Set  |
| 6.20  | Curtain/Sheer                           | Master Bedroom       | 1   | Set  |
| 6.21  | Built-In Cabinet                        | WIC                  | 1   | Set  |
| 6.22  | Vanity Chair                            | WIC                  | 1   | Nos  |
| 6.23  | Sanitaryware (WC,Shower<br>Set, Faucet) | Master Bathroom      | 1   | Set  |
|       | Basin                                   | Master Bathroom      | 2   | Nos  |
| 6.24  | Basin Mixer                             | Master Bathroom      | 2   | Nos  |
| 6.25  | Bath Tub                                | Master Bathroom      | 1   | Set  |
| 6.26  | Bath Tub Mixer                          | Master Bathroom      | 1   | Nos  |
| 6.27  | Outdoor Furniture                       | Outdoor Terrace      | 1   | Set  |