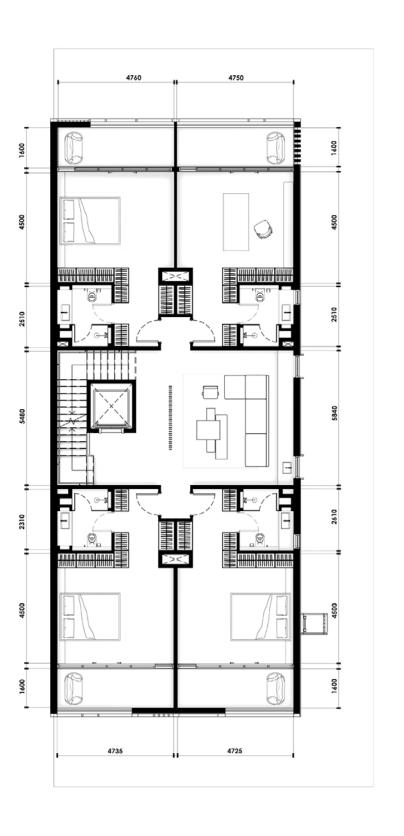

## KETURAH RESERVE 5 BEDROOM

## FIRST FLOOR

## SECOND FLOOR

## ROOF DECK

| SUPERHOME        | BUA (SQ.M)  | BUA (SQ.FT)    |
|------------------|-------------|----------------|
| Plant Room Level | 31.30 sq.m  | 336.91 sq.ft   |
| Ground Floor     | 287.70 sq.m | 3,096.77 sq.ft |
| First Floor      | 180.60 sq.m | 1,943.96 sq.ft |
| Second Floor     | 236.50 sq.m | 2,545.67 sq.ft |
| Roof deck        | 147.40 sq.m | 1,586.60 sq.ft |
| Total            | 883.50 sq.m | 9,509.91 sq.ft |

### PLOT

| AREA          | 390.00 sq.m | 4,197.92 sq.f    |
|---------------|-------------|------------------|
| Plot No.      |             | 42, 43, 44 and 4 |
| No. of Units  |             | 10 REGULAI       |
| No. of Levels | GROUND + 2  | PLOORS + ROO     |
| Heiaht        | ] 4         | 1.60m ROOF SLAI  |