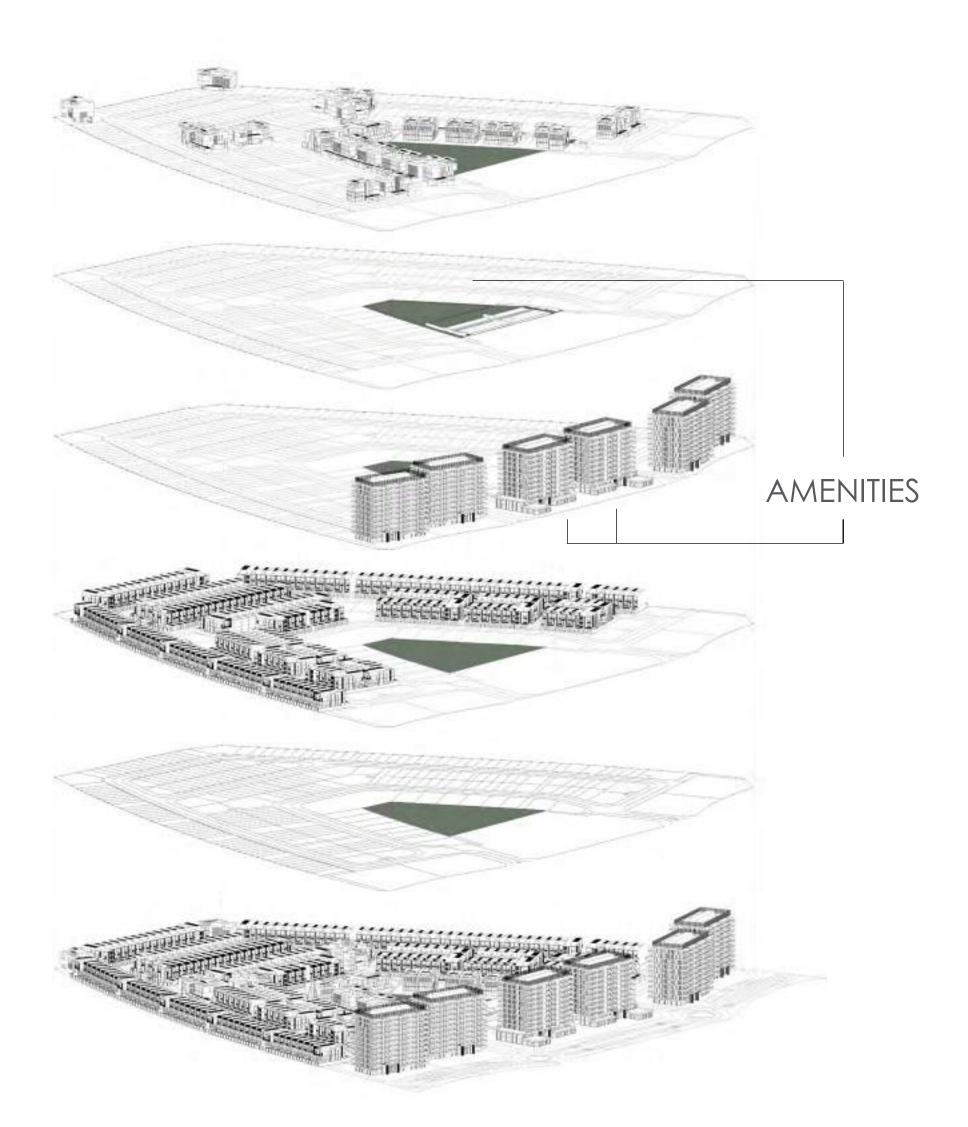

### SUPERHOMES

### 4-Bedroom Superhome

3-storey with lift, double car park, outdoor pool, terrace with seating area and roof deck

| Prototype    |         | Nos.     |
|--------------|---------|----------|
| Row House    | Regular | 73 Units |
| Row House    | Corner  | 10 Units |
| Back-To-Back | Regular | 27 Units |
| Back-To-Back | Corner  | 4 Units  |

### 5-Bedroom Superhome

3-storey with lift, double car park, outdoor pool, terrace with seating area and roof deck

| Prototype | Nos.     |
|-----------|----------|
| Row House | 10 Units |

### VILLAS

| Prototype                             | Nos. |
|---------------------------------------|------|
| Plots designated for signature villas | 69   |

### **APARTMENTS**

| Prototype      |         | Nos.      |
|----------------|---------|-----------|
| 1-Bedroom Unit | Regular | 144 Units |
| 1-Bedroom Unit | Corner  | 36 Units  |
| 2-Bedroom Unit | Regular | 172 Units |
| 2-Bedroom Unit | Corner  | 100 Units |
| 3-Bedroom Unit | Regular | 16 Units  |
| 4-Bedroom Unit | Regular | 8 Units   |