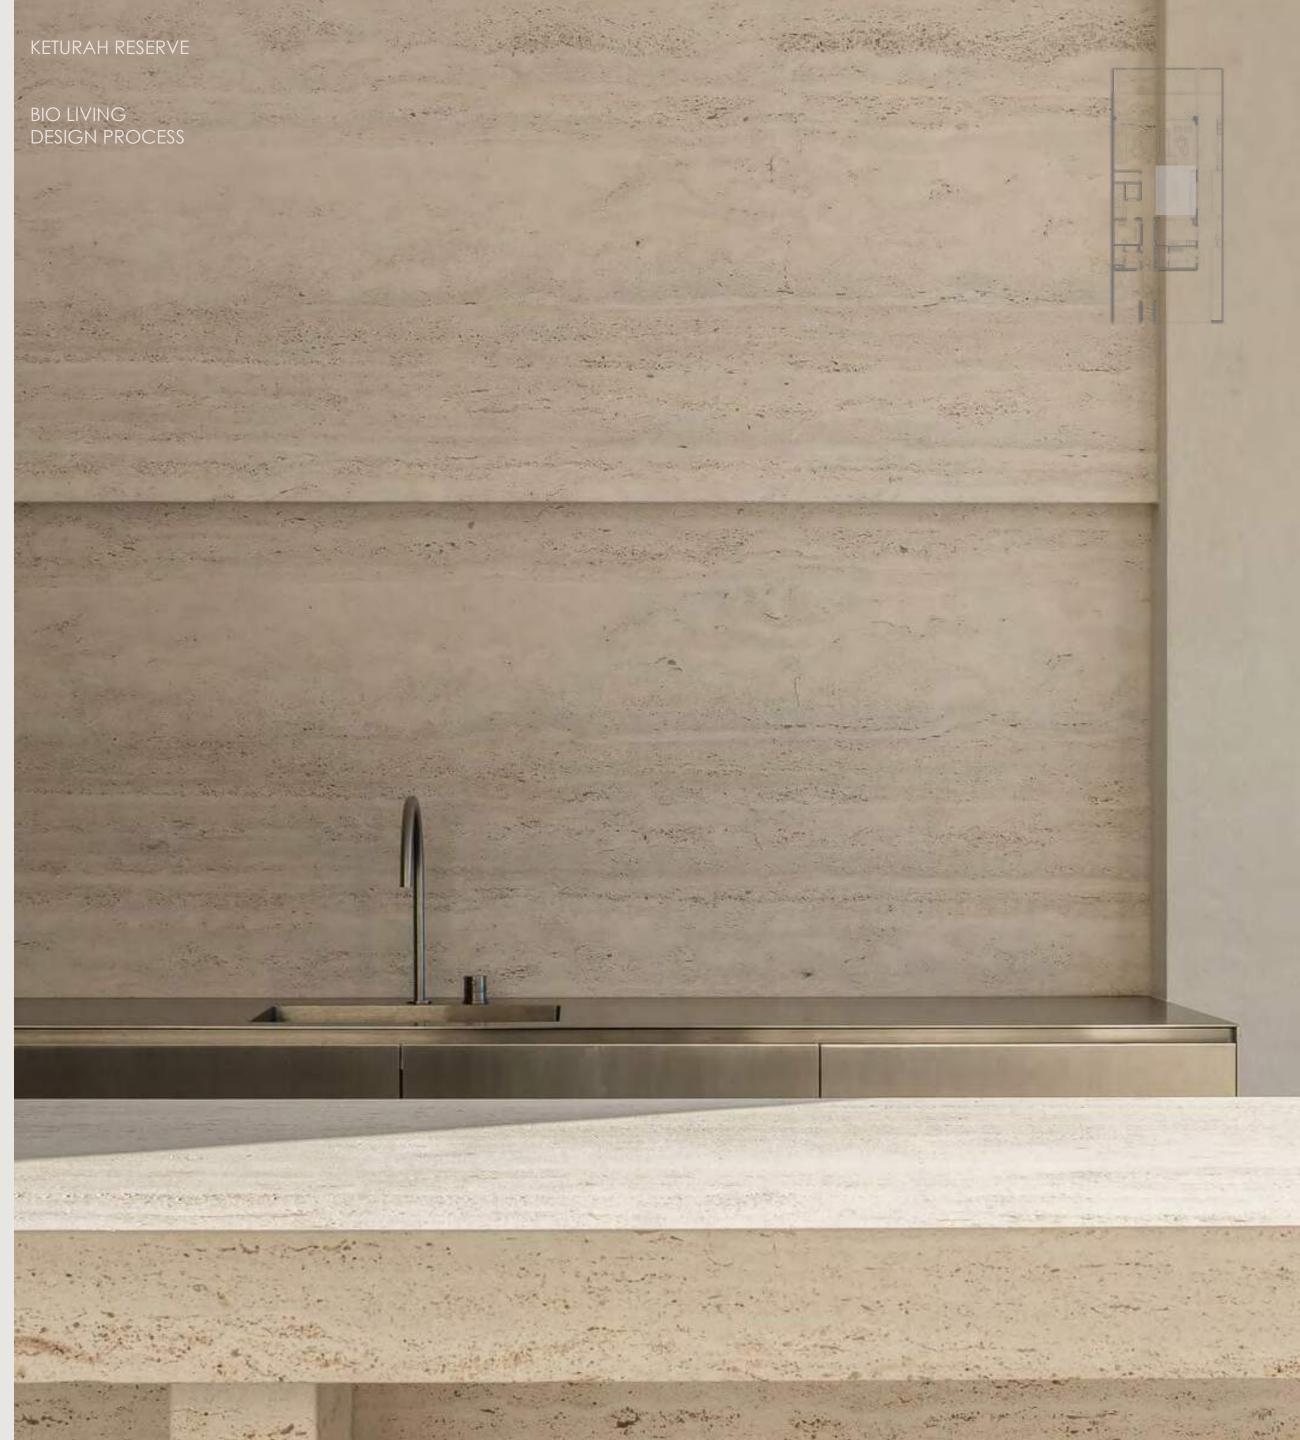

BIO LIVING
DESIGN PROCESS

### KETURAH RESERVE SUPERHOMES, DESIGNED FROM THE INSIDE OUT

Keturah Reserve is uniquely conceived and designed from the inside out using principles of the five elements, proportions, ratio and light, and natural materials. All residences are fully furnished, with furniture and fixtures custom-designed and produced for each space in natural, raw materials and in neutral colours. They blend perfectly into the interior, freeing the residents' movement and circulation, and elevating their physical and mental well-being.