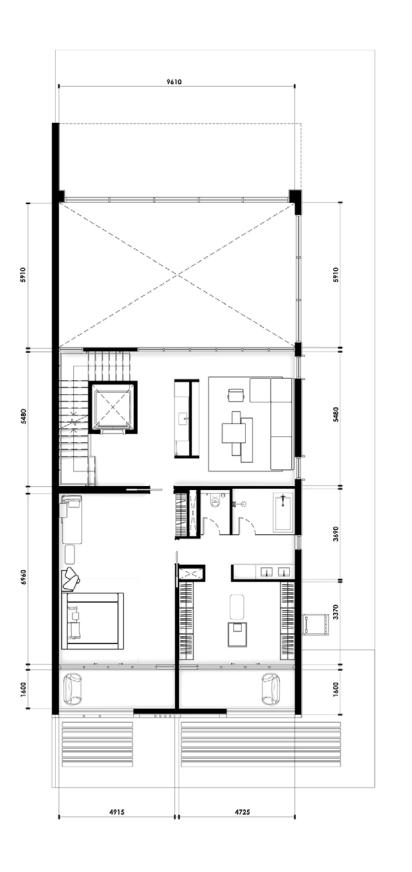

## KETURAH RESERVE 5 BEDROOM

## SECOND FLOOR

236.50 SQ.M. 2,545.67 SQ.FT.

## ROOF DECK

| SUPERHOME        | BUA (SQ.M)  | BUA (SQ.FT)    |
|------------------|-------------|----------------|
| Plant Room Level | 31.30 sq.m  | 336.91 sq.ft   |
| Ground Floor     | 287.70 sq.m | 3,096.77 sq.ft |
| First Floor      | 180.60 sq.m | 1,943.96 sq.ft |
| Second Floor     | 236.50 sq.m | 2,545.67 sq.ft |
| Roof deck        | 147.40 sq.m | 1,586.60 sq.ft |
| Total            | 883.50 sq.m | 9,509.91 sq.ft |