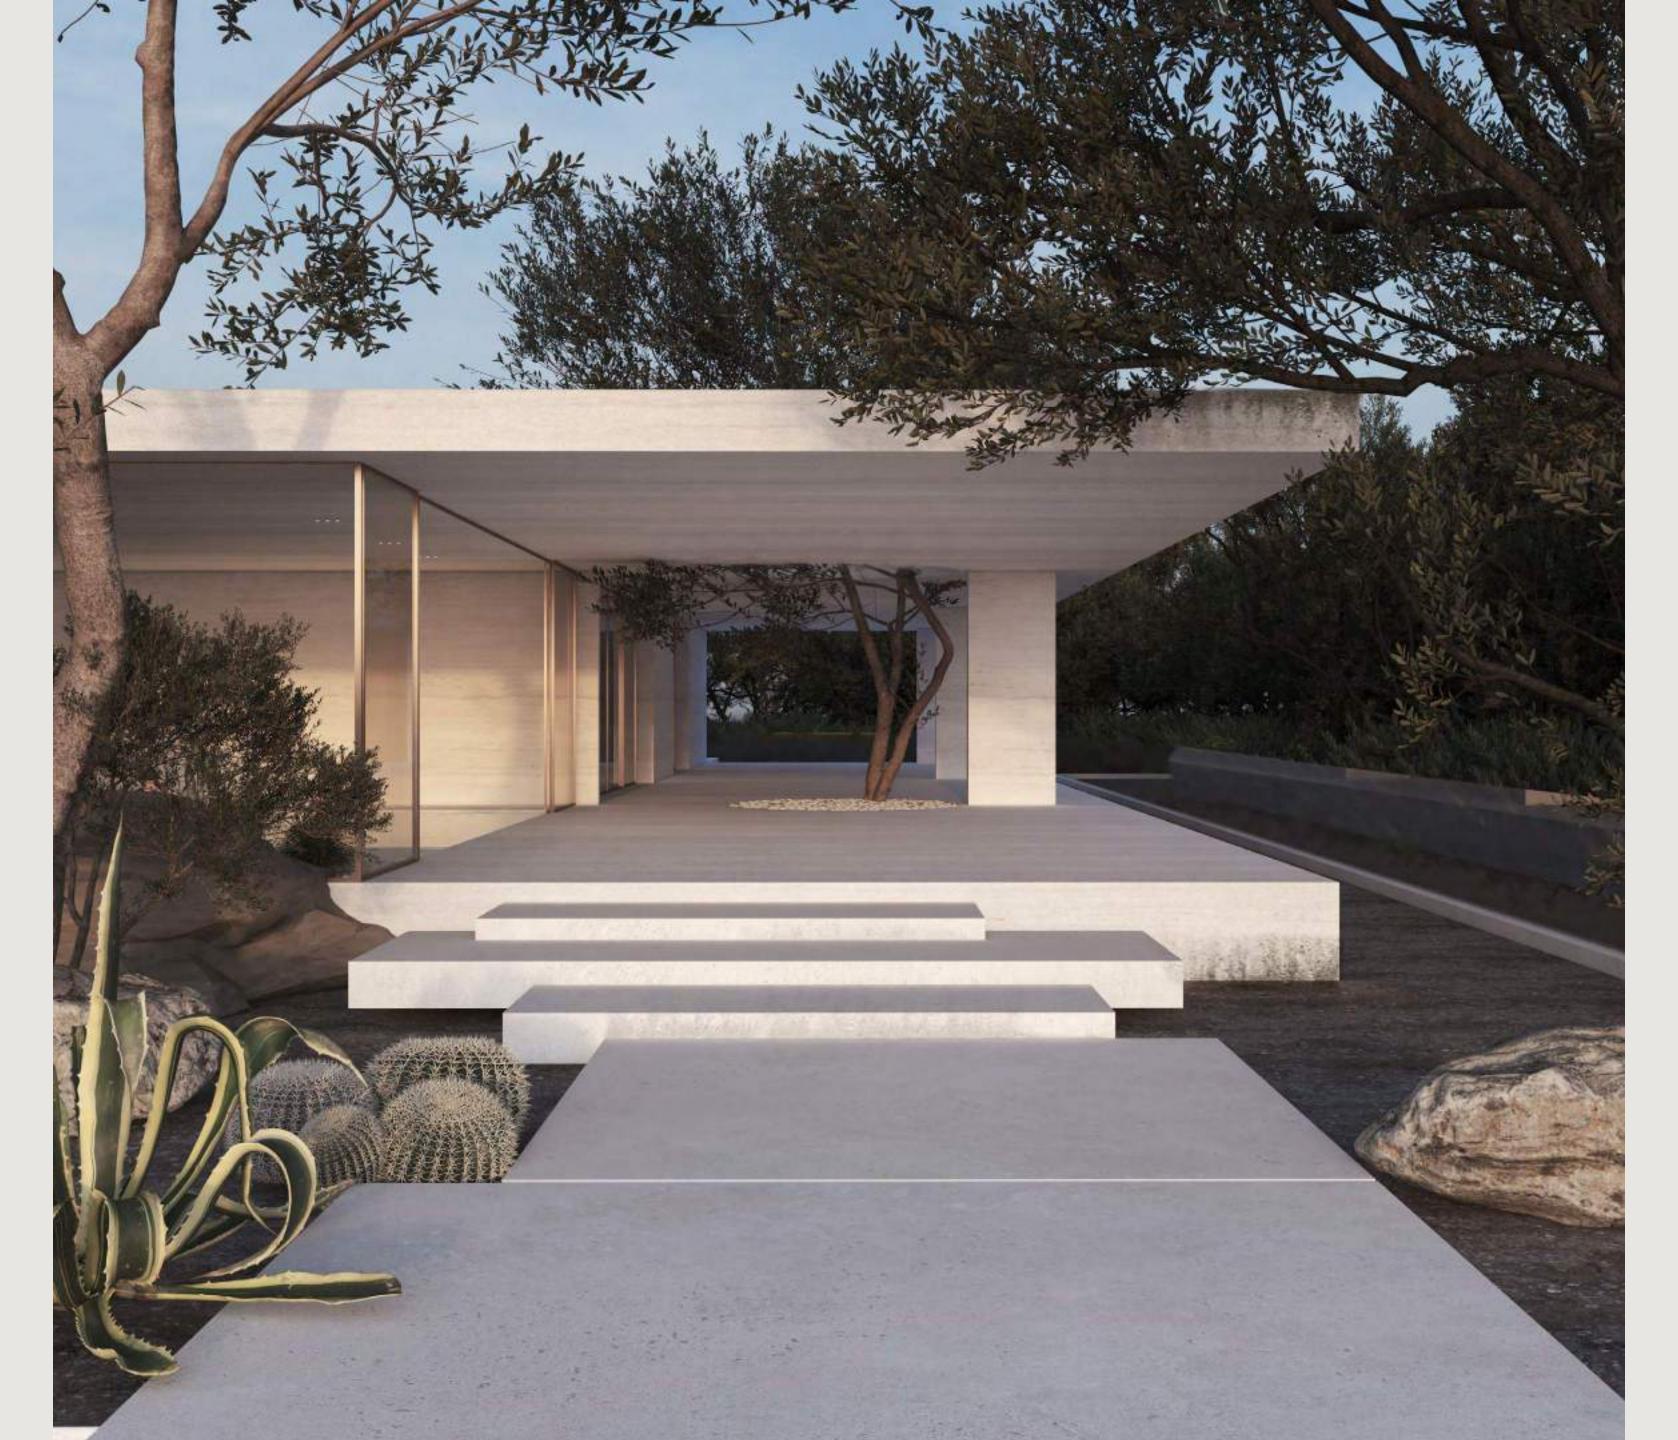

### KETURAH RESERVE SUPERHOMES, DESIGNED FROM THE INSIDE OUT

Keturah Reserve is uniquely conceived and designed from the inside out using principles of the five elements, proportions, ratio and light, and natural materials. All residences are fully furnished, with furniture and fixtures custom-designed and produced for each space in natural, raw materials and in neutral colours. They blend perfectly into the interior, freeing the residents' movement and circulation, and elevating their physical and mental well-being.

Keturah Reserve's Super Home™ Concept is designed to transform residents' lives through their experience of the interior and exterior space.