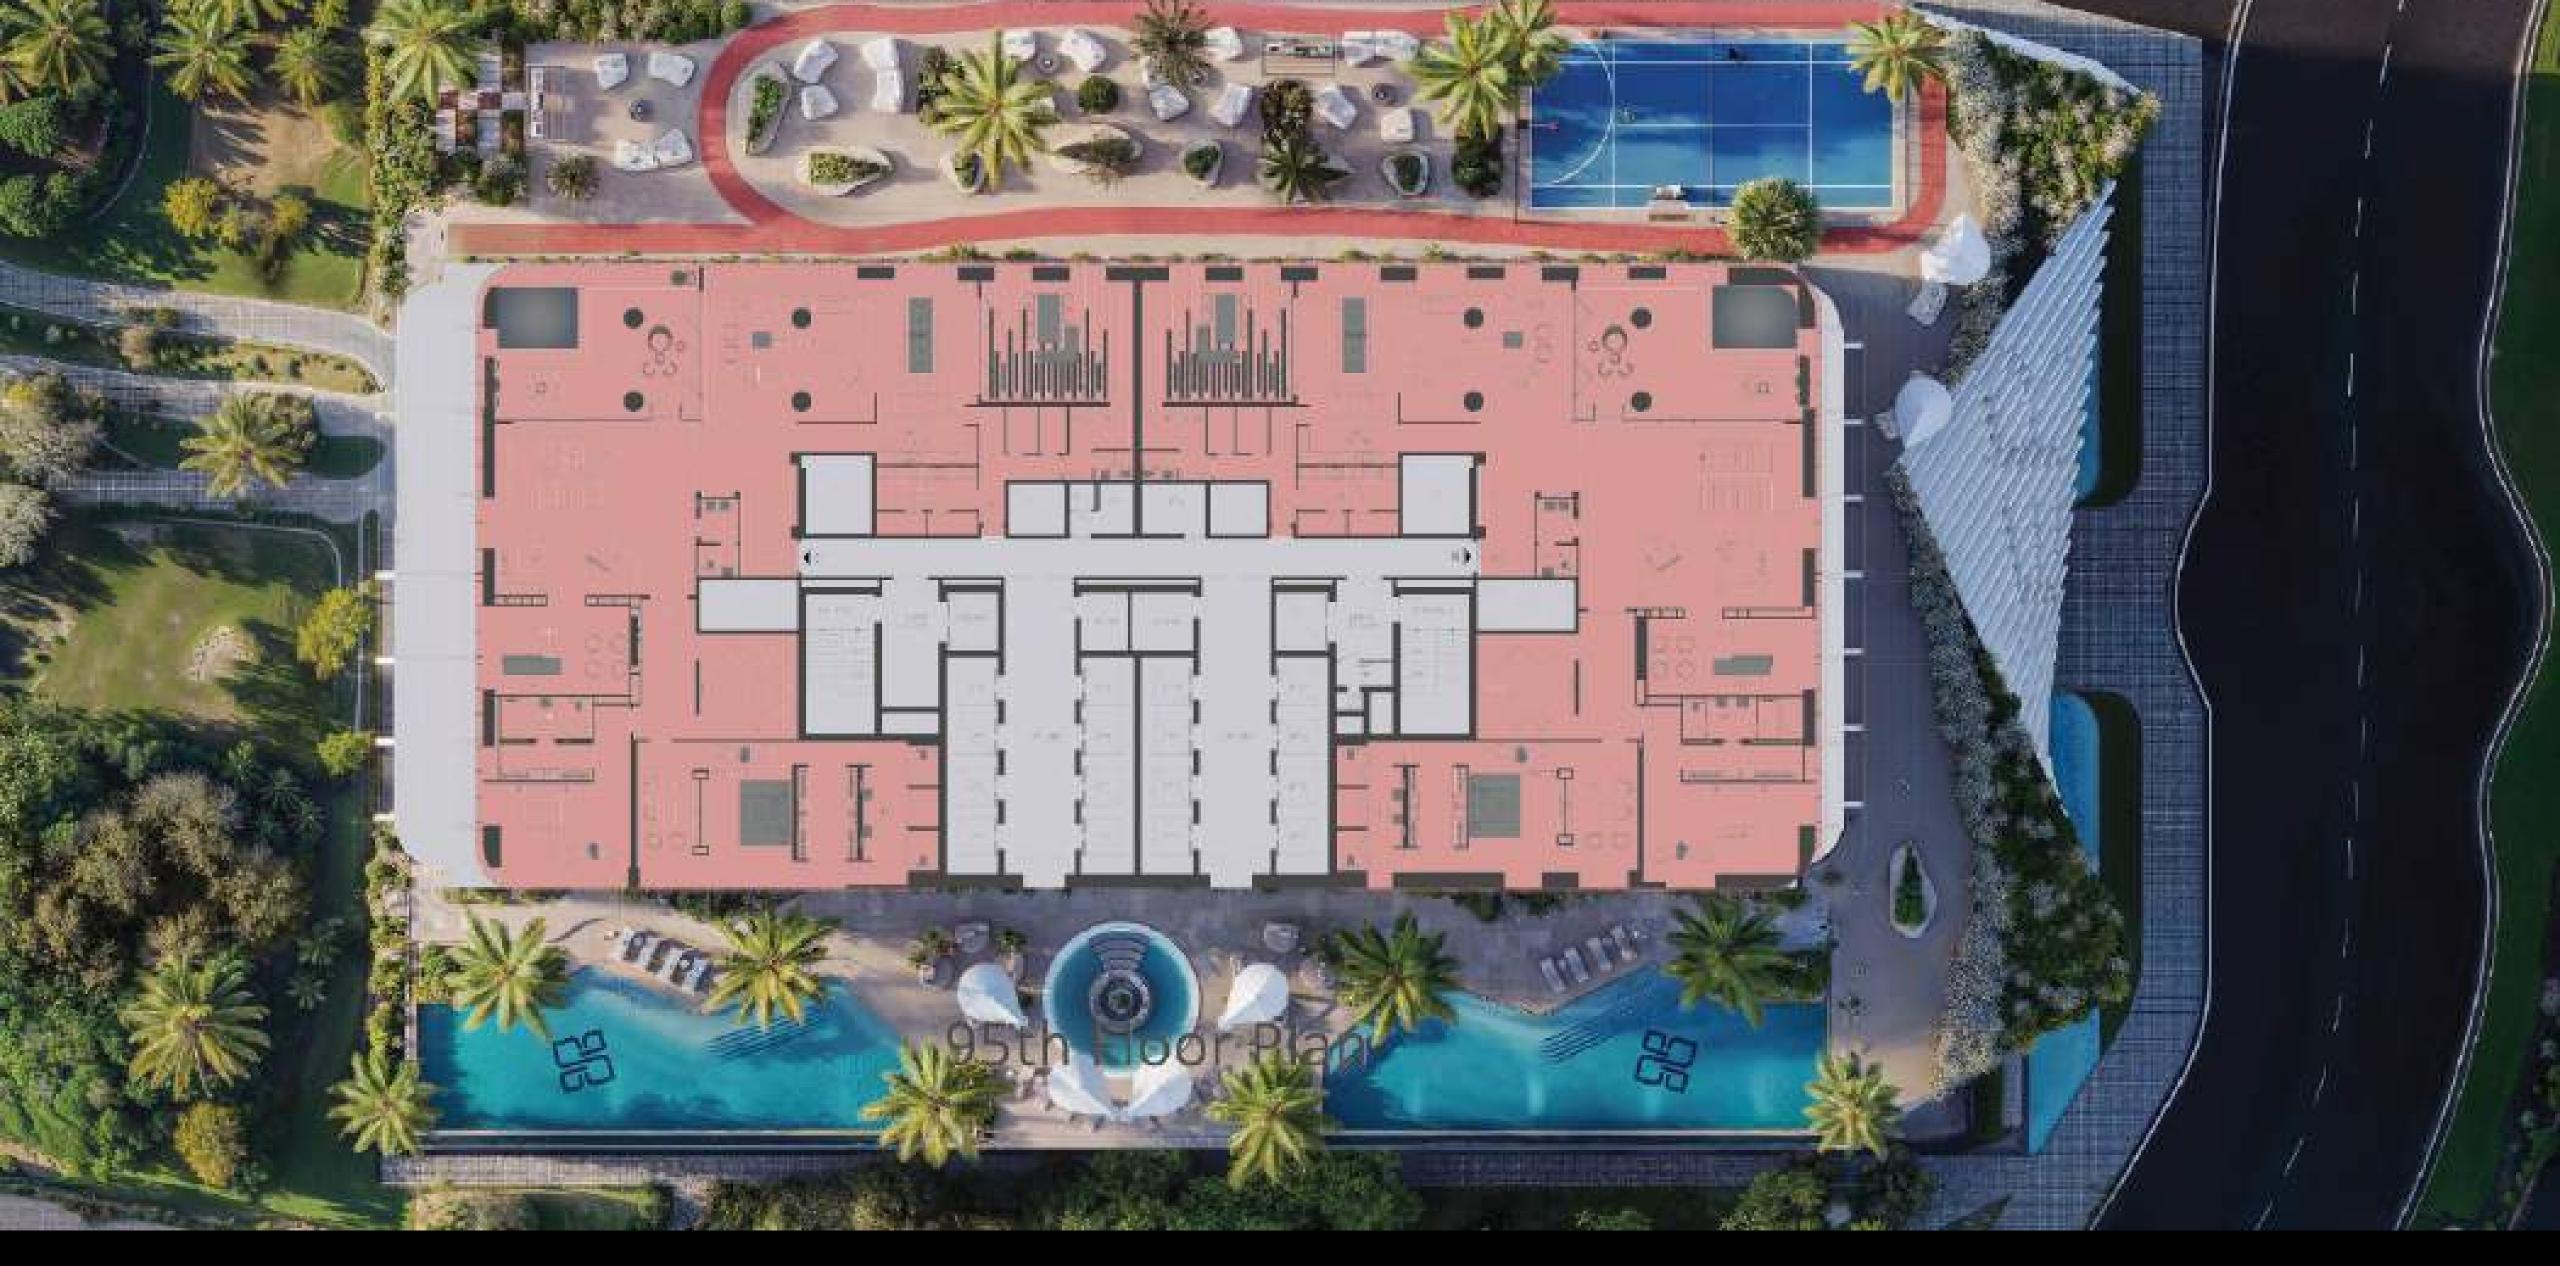

**Podium floors** 

6

**Facility Floor** 

**Total units** 

849

Penthouses

18

Royal Sky Penthouse

Number of Units (fully furnished)

1 - Bedroom Apartment - 208

2-Bedroom Apartment - 414

3 - Bedroom Apartment - 158

4-Bedroom Apartment - 50