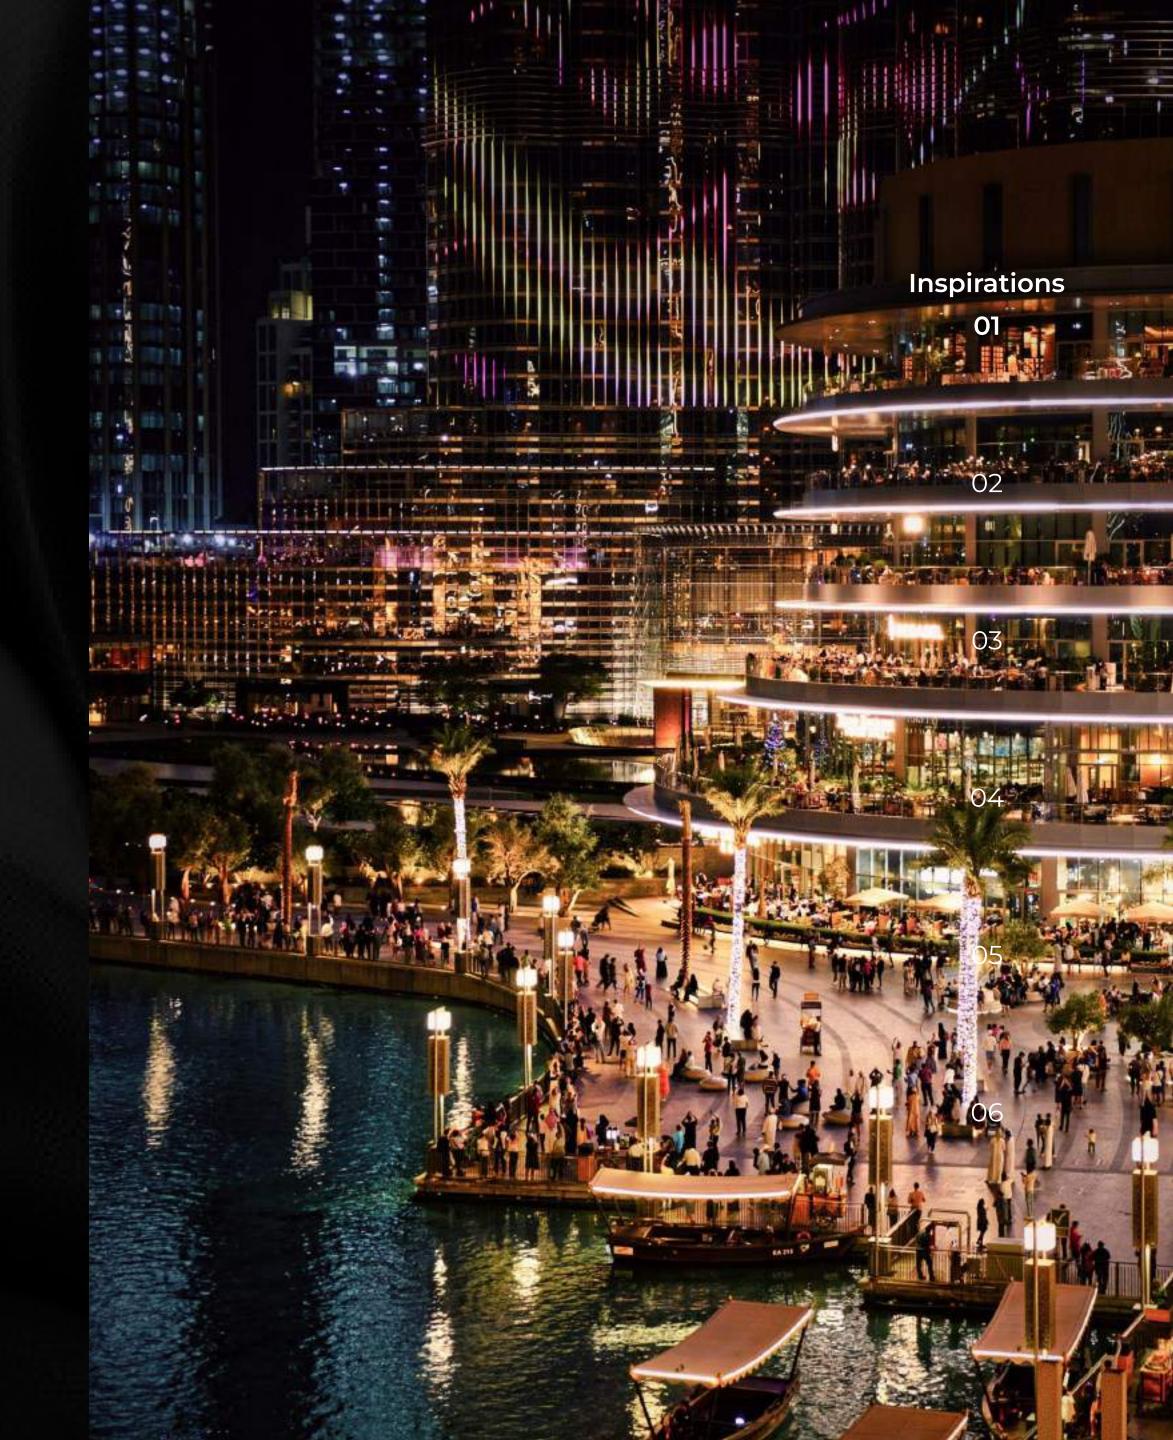

cinating scenic views, get ready to admire a remarkable future of utmost elegance in Business Bay, Dubai.

As a symbol of luxury in Dubai, this tower redefines opulence and comfort, elevating the everyday lifestyle experience to new heights.





#### Inspirations

# Representing Dubai's Opulence

Tiger Sky Tower in Business Bay perfectly represents Dubai's opulence and vibrancy. Llocated in the center of Business Bay, embodies style and innovation. Its alluring architecture and magnificent views guarantee a seamless blend of urban allure and luxury at every turn. Discover the charm of Tiger Sky Tower, where elegance and comfort coexist in every hushed story and expansive panoramlts streamlined appearance and imposing presence capture the spirit of contemporary life in the city's center.





Developer name

Tiger Properties

Ownership

Freehold

Built-up area

2,784,122 Sq Ft

**Tower Height** 

532 m

Total number of floors

22

**Number of Penthouses** 

18

Highest Royal Sky Penthouse

426

Infinity pool (highest in the world)

431 m

The highest rain forest in residential building

447 m

The highest roller coaster through the rainforest

447 m

The highest restaurant in the world

 $439\,\mathrm{m}$ 

Your New Adress

## Business Bay, Dubai

Perched gracefully in the heart of Business Bay, the Tiger Sky Tower epitomizes elevated living in Dubai. With its iconic design and breathtaking views, residents are treated to a world of luxury and sophistication. The tower offers an unparalleled residential experience amidst the bustling cityscape, boasting a range of amenities