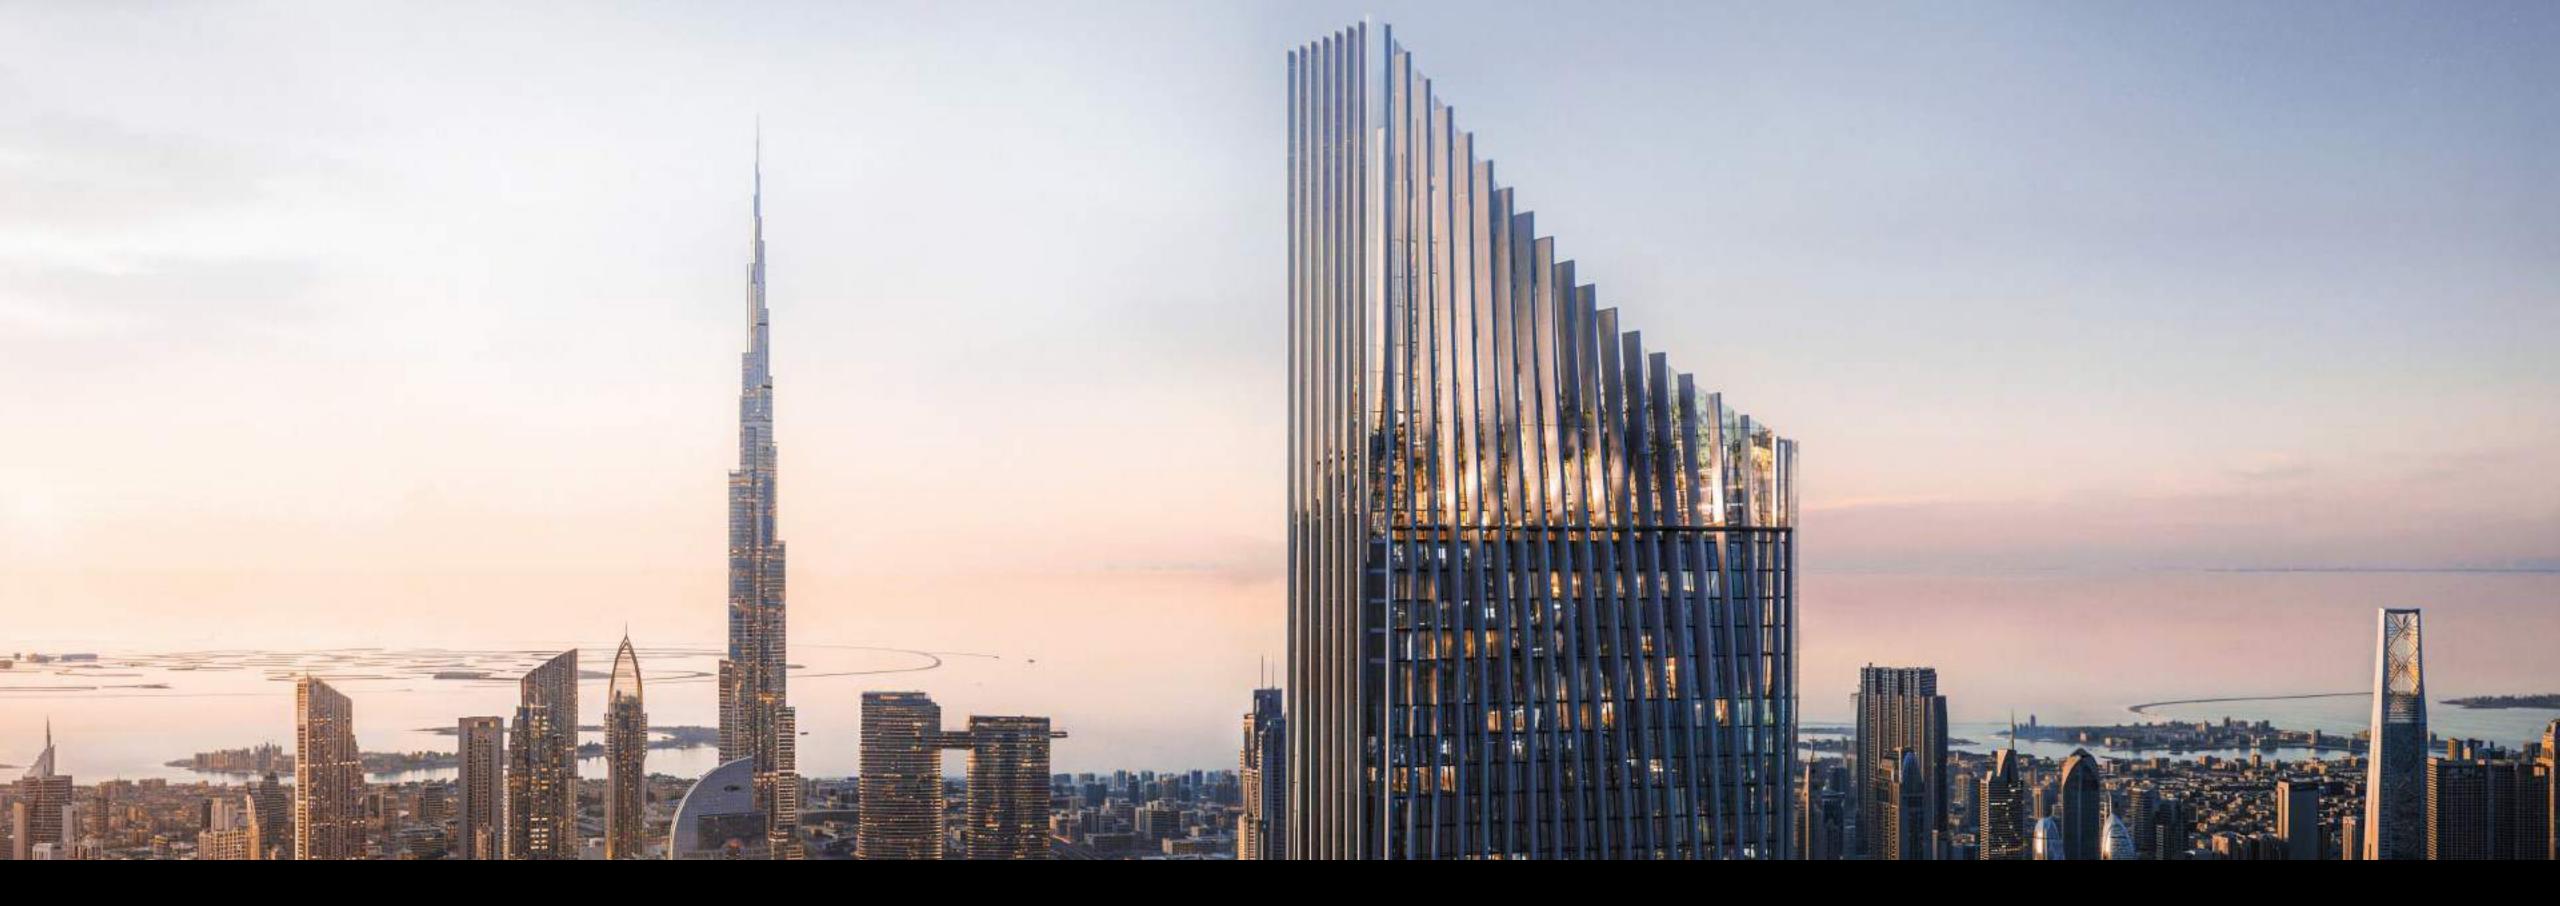

Designed to Break World Records

Total number of floors

122

**Tower Height** 

532 m

Built-up area

2,784,122 Sq. ft

The highest rain forest in residential build

447 m

1101111

The highest roller coaster through the rainforest

447 m

The highest restaurant in the world

 $439\,\mathrm{m}$ 

Infinity pool (highest in the world)

431 m

Royal Sky penthouse

426 m

**Number of Penthouses** 

18

Tiger Properties is a leading real estate development company in Dubai. With a 120 million square feet built-up area, Tiger Properties has over 270 towers, including residential, retail, and hospitality. Presenting our new architectural jewel in Dubai, Tiger Sky is planned to be the world's highest rainforest with the most luxurious amenities.

#### Tiger Sky Inspiration

Tiger Sky Tower stands as the world's highest rainforest with an iconic design, the highest infinity pool in the world, the highest restaurant in the world, the most thrilling adventure experiences, and fascinating amenities. Featuring an epic design, an excellent location, and fascinating scenic views, get ready to admire a remarkable future of utmost elegance in Business Bay, Dubai.