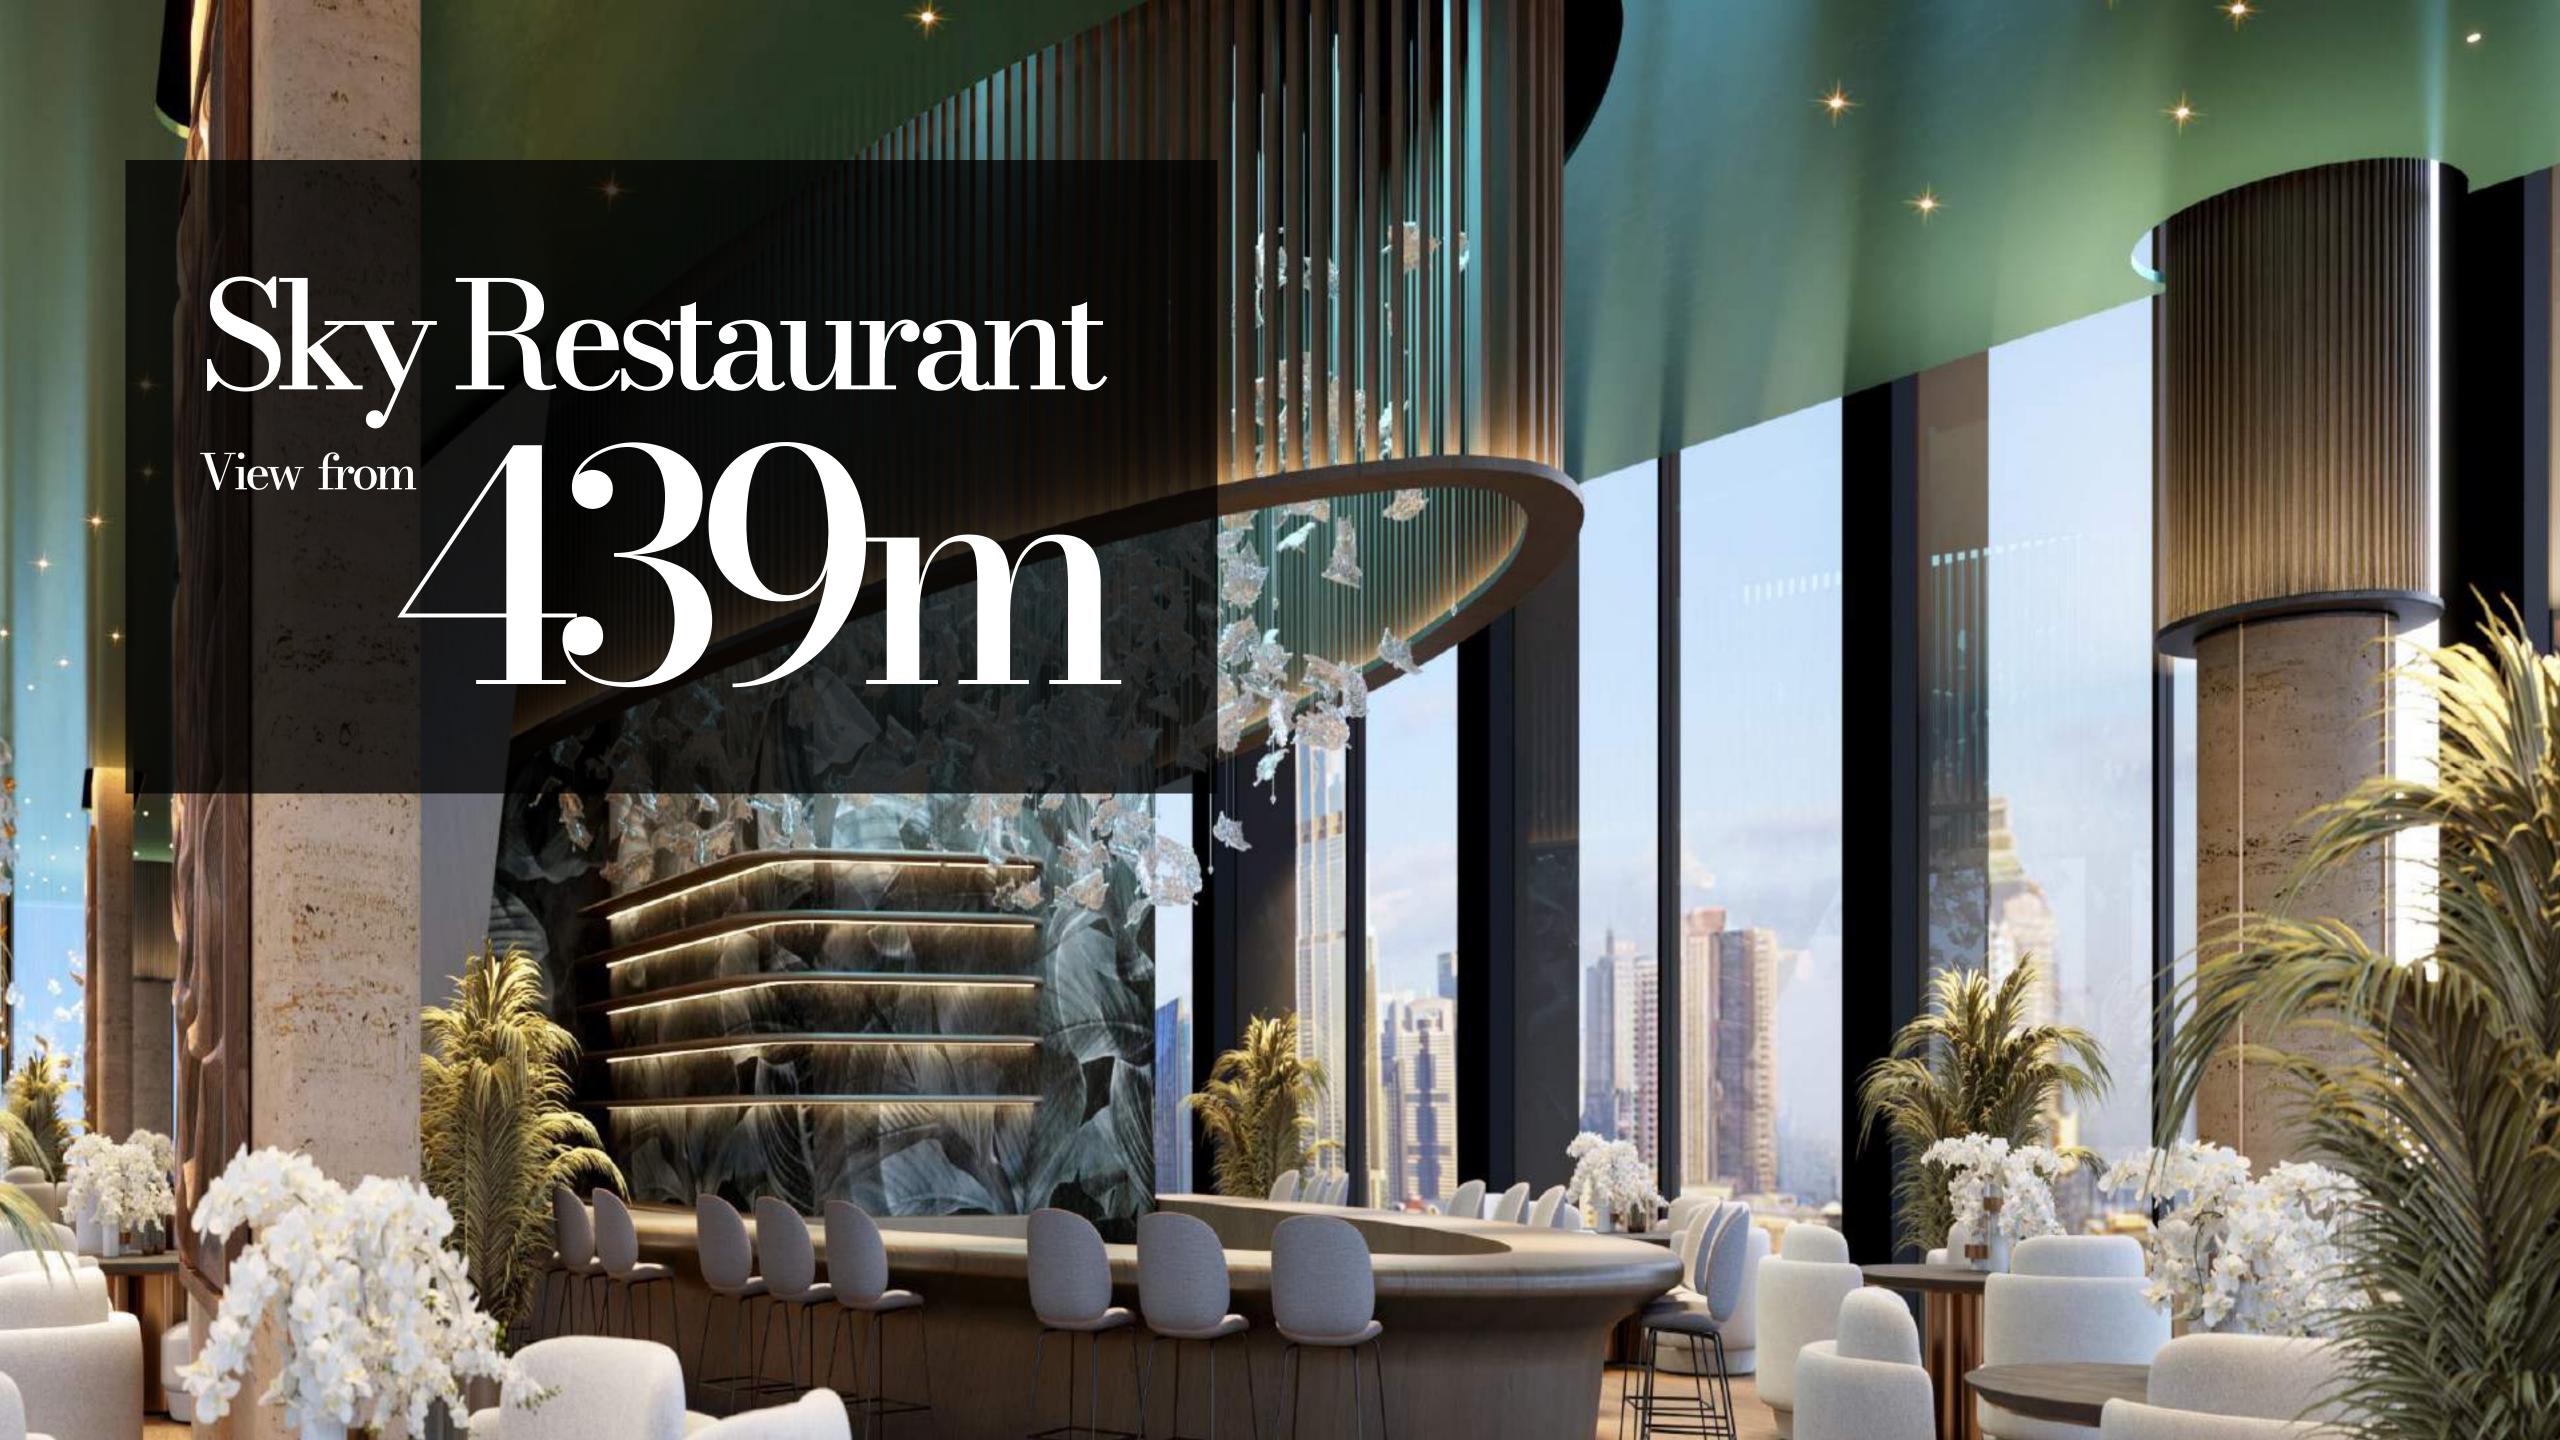

447 m

1101111

The highest roller coaster through the rainforest

447 m

The highest restaurant in the world

 $439\,\mathrm{m}$ 

Infinity pool (highest in the world)

431 m

The highest rain forest in residential building

447 m

The highest roller coaster through the rainforest

447 m

The highest restaurant in the world

 $439\,\mathrm{m}$ 

Your New Adress

#### Exclusive Amenities

Highest Infinity
Pool in the World

World's Highest Rollercoaster Adventure

Highest Rainforest in the World

Highest restaurant in the world

Cigar Lounge

BBQ Area

Kids' Playing Area