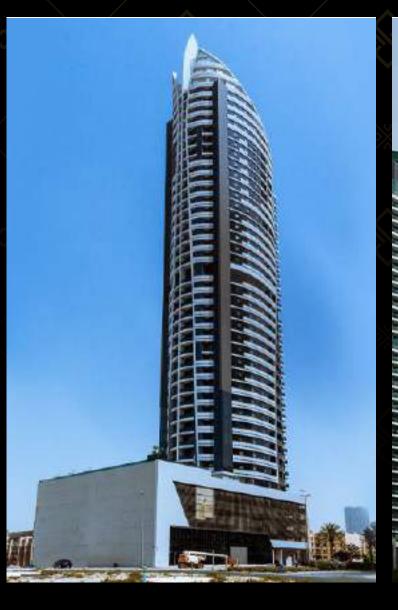

Designed to Break World Records

Total number of floors

122

**Tower Height** 

532 m

Built-up area

2,784,122 Sq. ft

The highest rain forest in residential build

447 m

1101111

The highest roller coaster through the rainforest

447 m

The highest restaurant in the world

 $439\,\mathrm{m}$ 

Infinity pool (highest in the world)

431 m

Royal Sky penthouse

426 m

**Number of Penthouses** 

18

Tiger Properties is a leading real estate development company in Dubai. With a 120 million square feet built-up area, Tiger Properties has over 270 towers, including residential, retail, and hospitality. Presenting our new architectural jewel in Dubai, Tiger Sky is planned to be the world's highest rainforest with the most luxurious amenities.

#### Project Summary

Get a taste of your future luxury living at Tiger Sky Tower in Business Bay! This is your dream home, complete with notably designed flats, world-class restaurants, great adventures, and elegance in every detail.

#### Tiger Sky Inspiration

Tiger Sky Tower stands as the world's highest rainforest with an iconic design, the highest infinity pool in the world, the highest restaurant in the world, the most thrilling adventure experiences, and fascinating amenities. Featuring an epic design, an excellent location, and fascinating scenic views, get ready to admire a remarkable future of utmost elegance in Business Bay, Dubai.