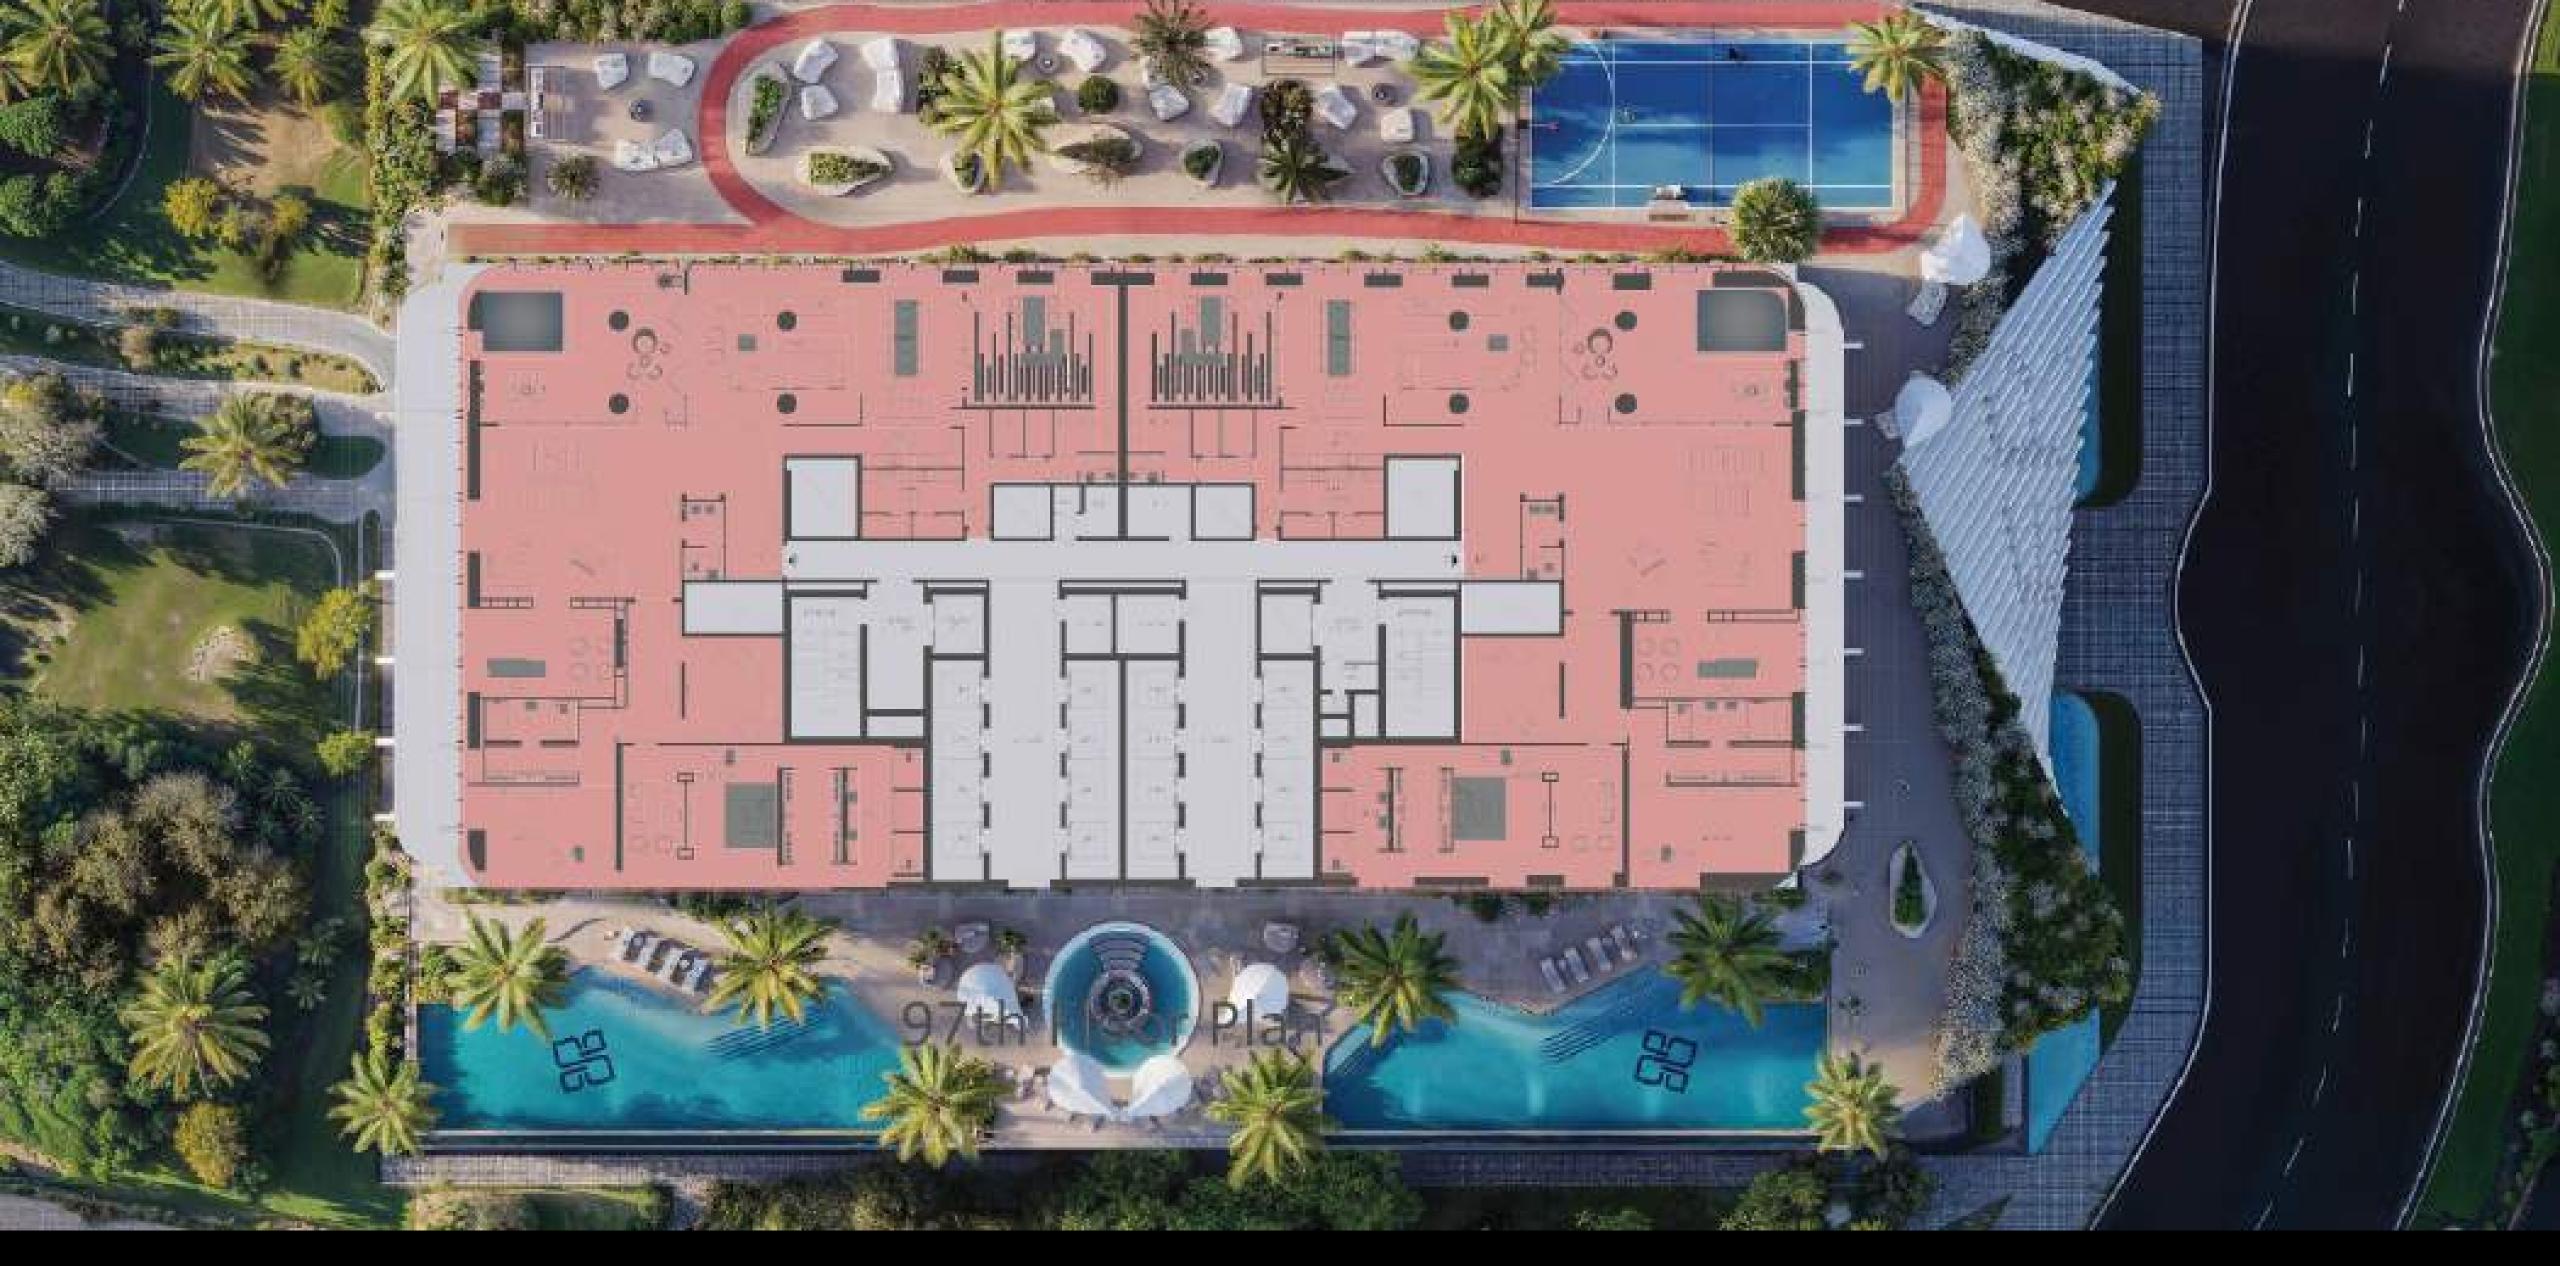

**Podium floors** 

6

**Facility Floor** 

**Total units** 

849

Penthouses

18

Royal Sky Penthouse

Number of Units (fully furnished)

1 - Bedroom Apartment - 208

2-Bedroom Apartment - 414

3 - Bedroom Apartment - 158

4-Bedroom Apartment - 50