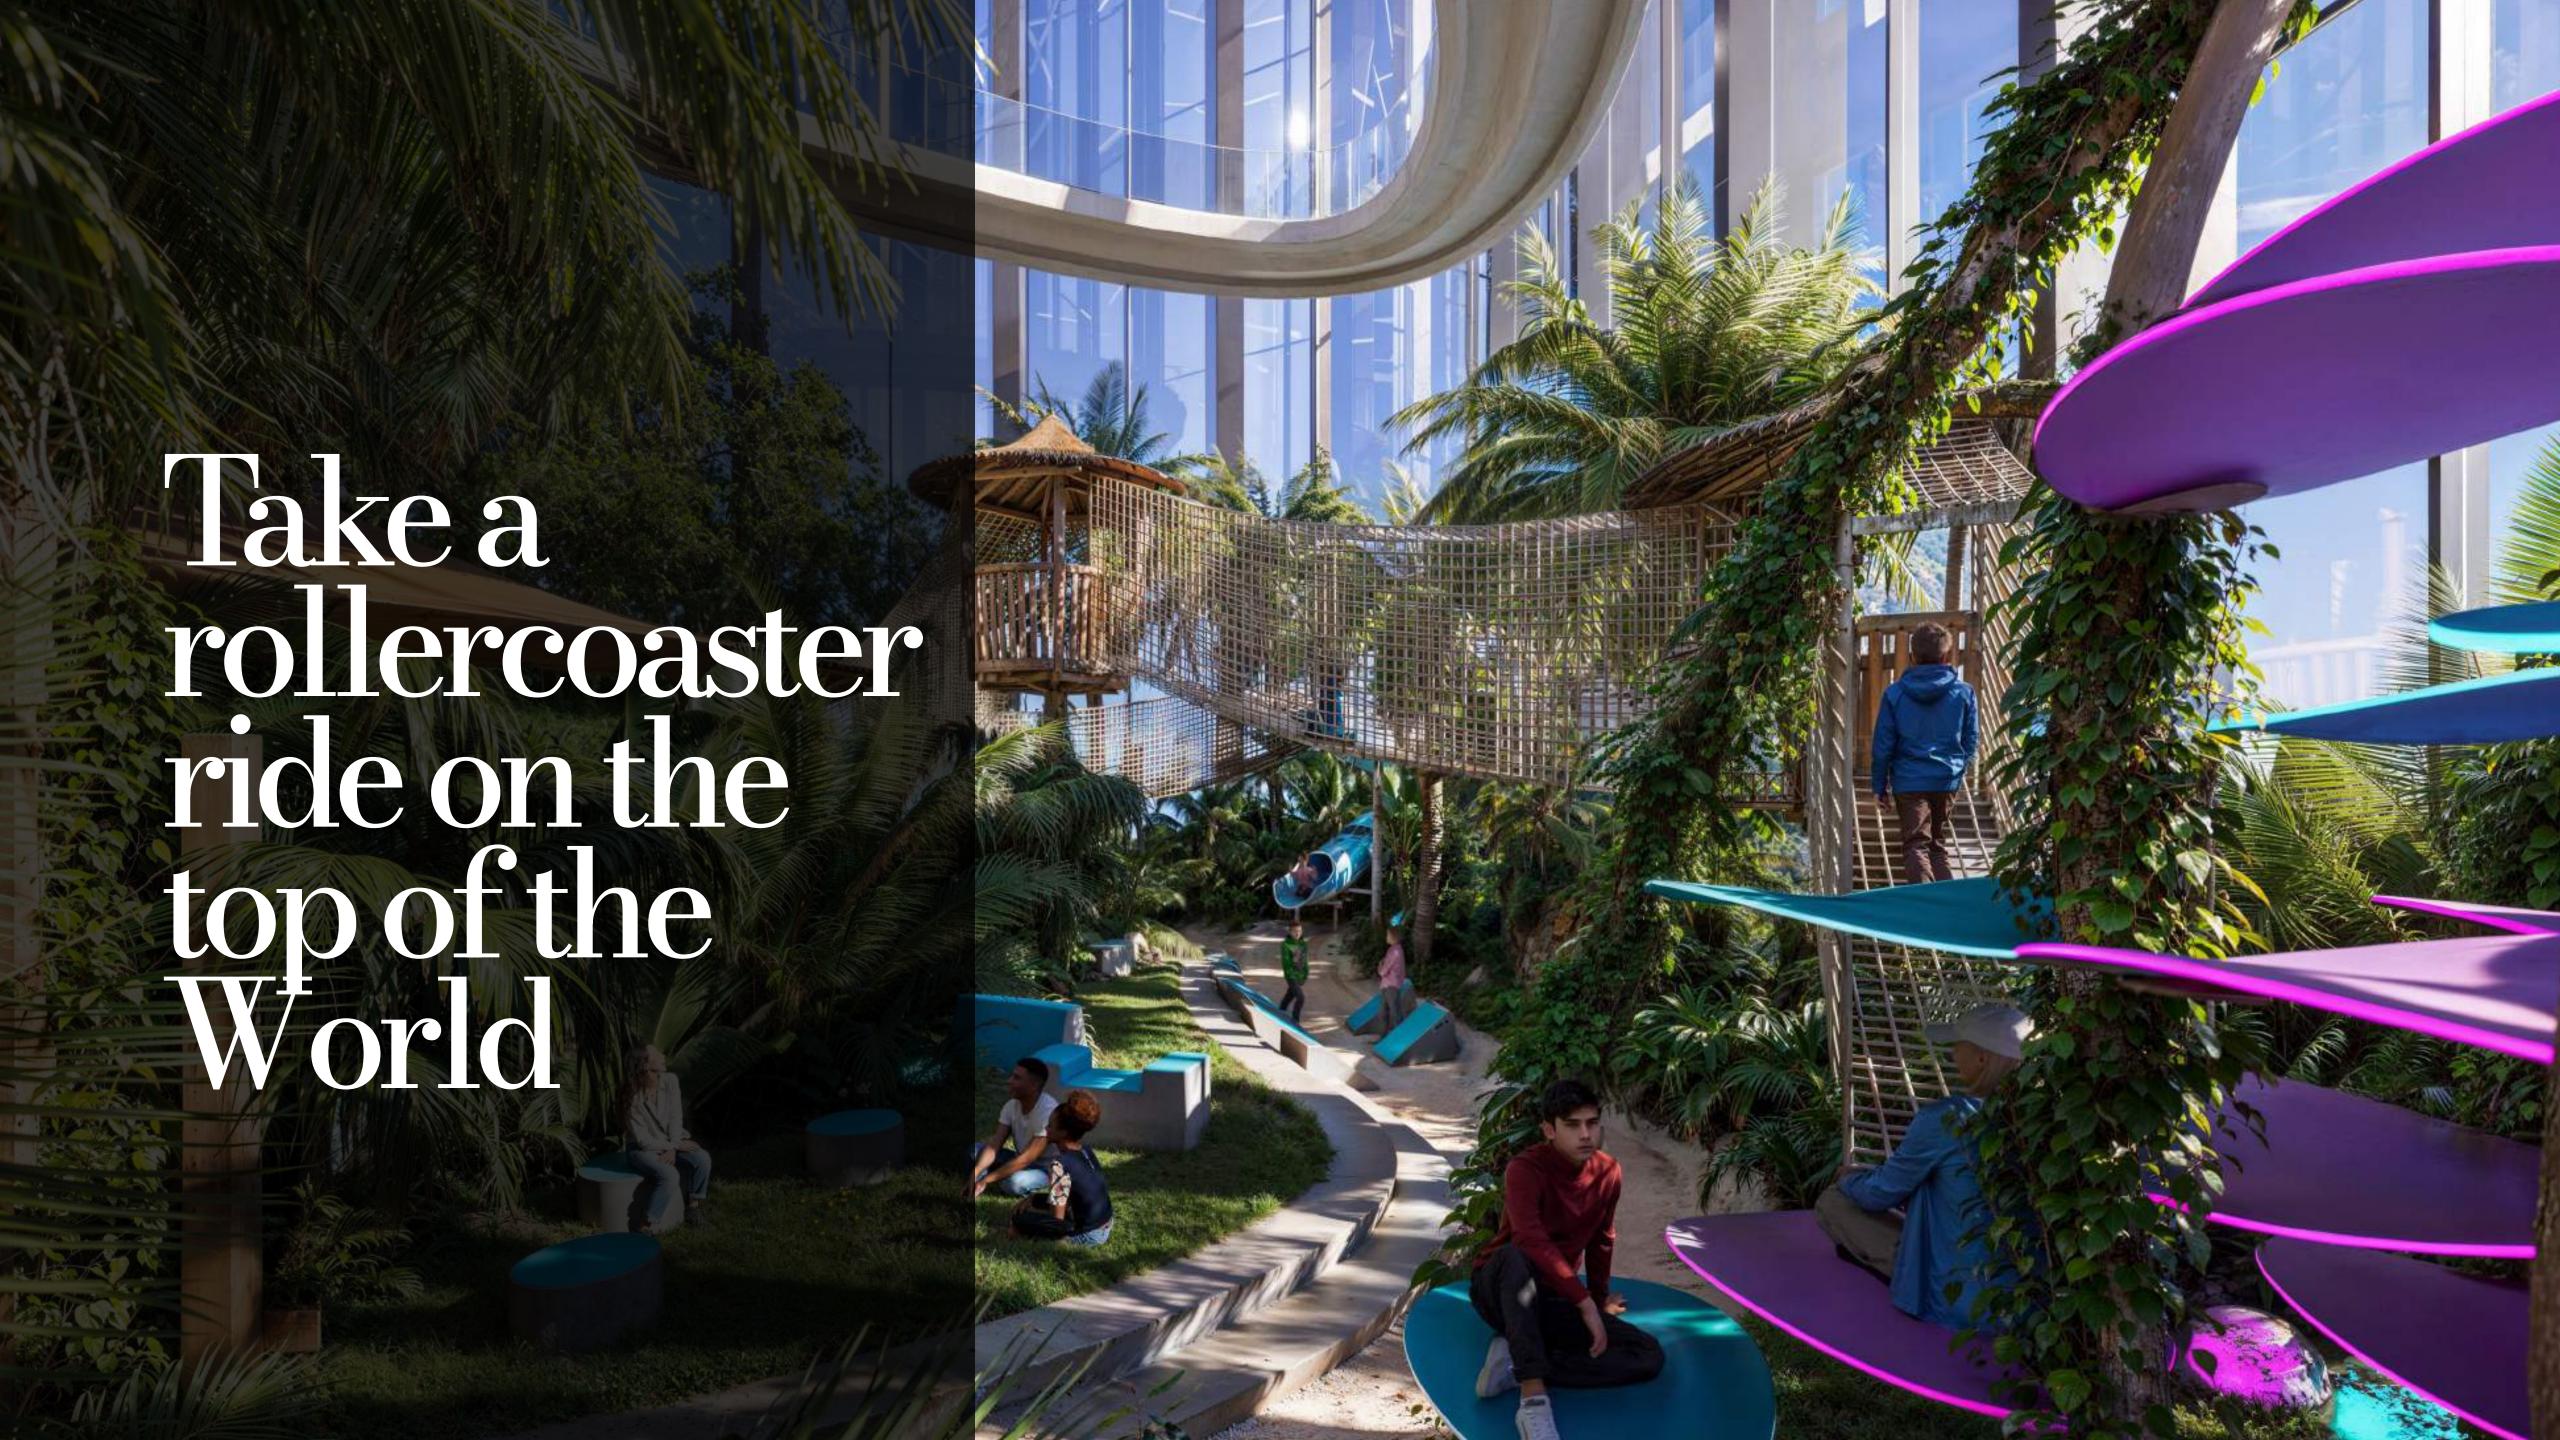

447 m

1101111

The highest roller coaster through the rainforest

447 m

The highest restaurant in the world

 $439\,\mathrm{m}$ 

Infinity pool (highest in the world)

431 m

The highest rain forest in residential building

447 m

The highest roller coaster through the rainforest

447 m

The highest restaurant in the world

 $439\,\mathrm{m}$ 

Your New Adress

#### Exclusive Amenities

Highest Infinity
Pool in the World

World's Highest Rollercoaster Adventure

Highest Rainforest in the World

Highest restaurant in the world

Cigar Lounge

BBQ Area

Kids' Playing Area