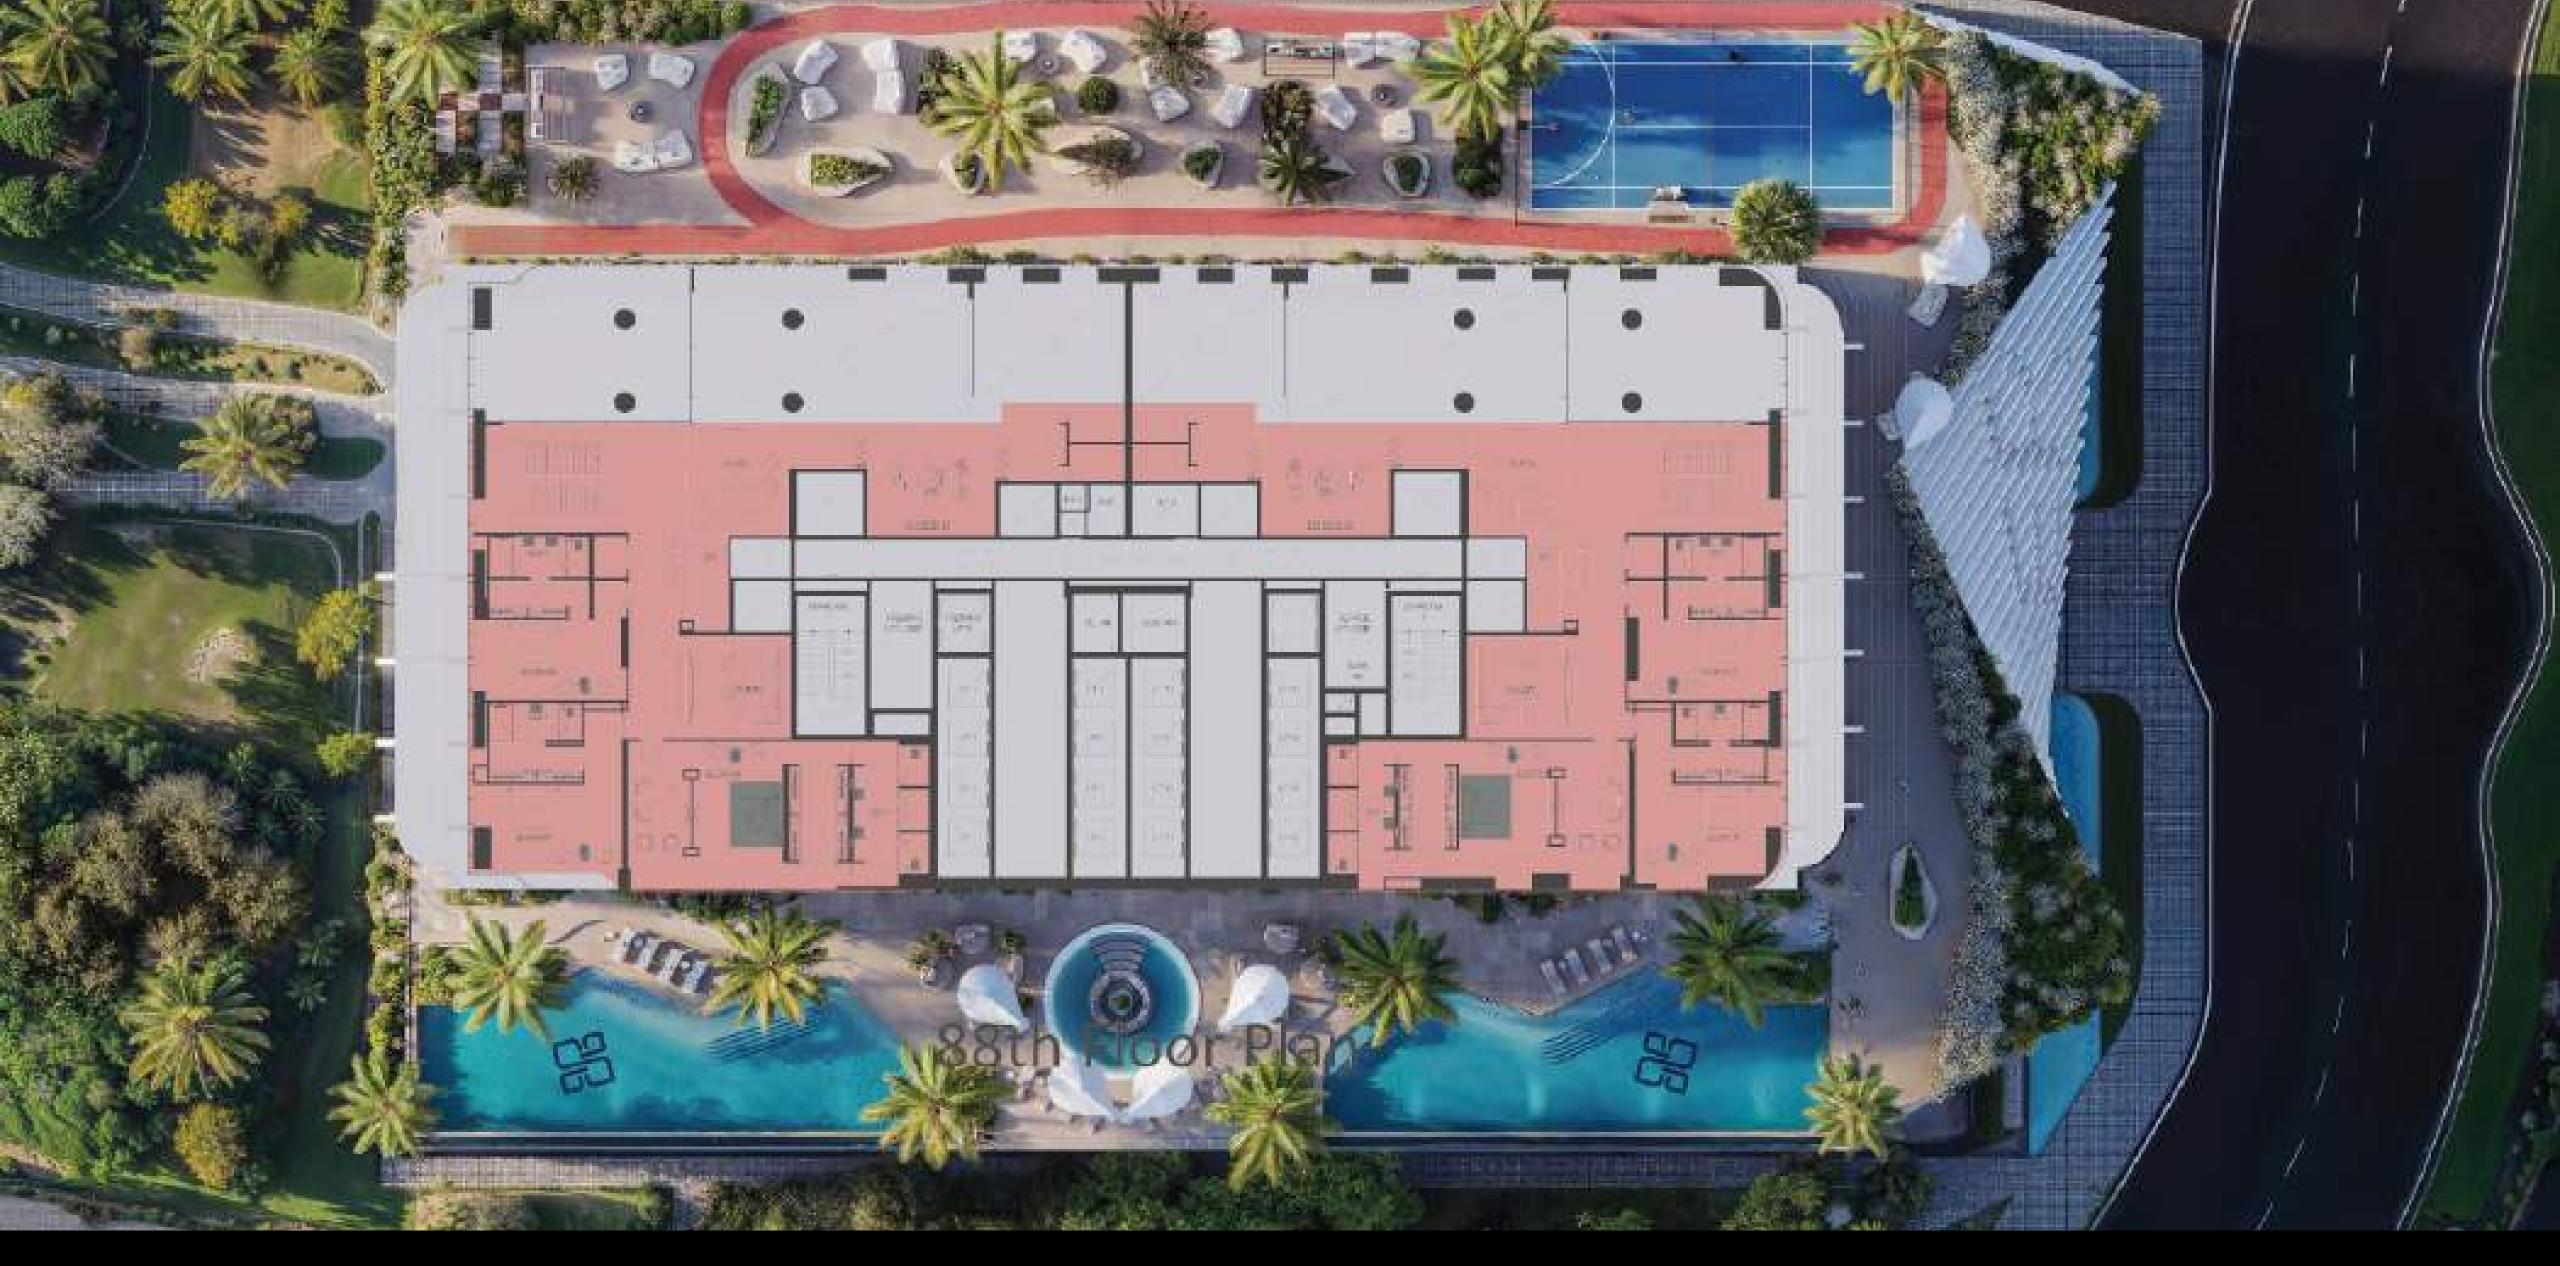

**Podium floors** 

6

**Facility Floor** 

**Total units** 

849

Penthouses

18

Royal Sky Penthouse

Number of Units (fully furnished)

1 - Bedroom Apartment - 208

2-Bedroom Apartment - 414

3 - Bedroom Apartment - 158

4-Bedroom Apartment - 50