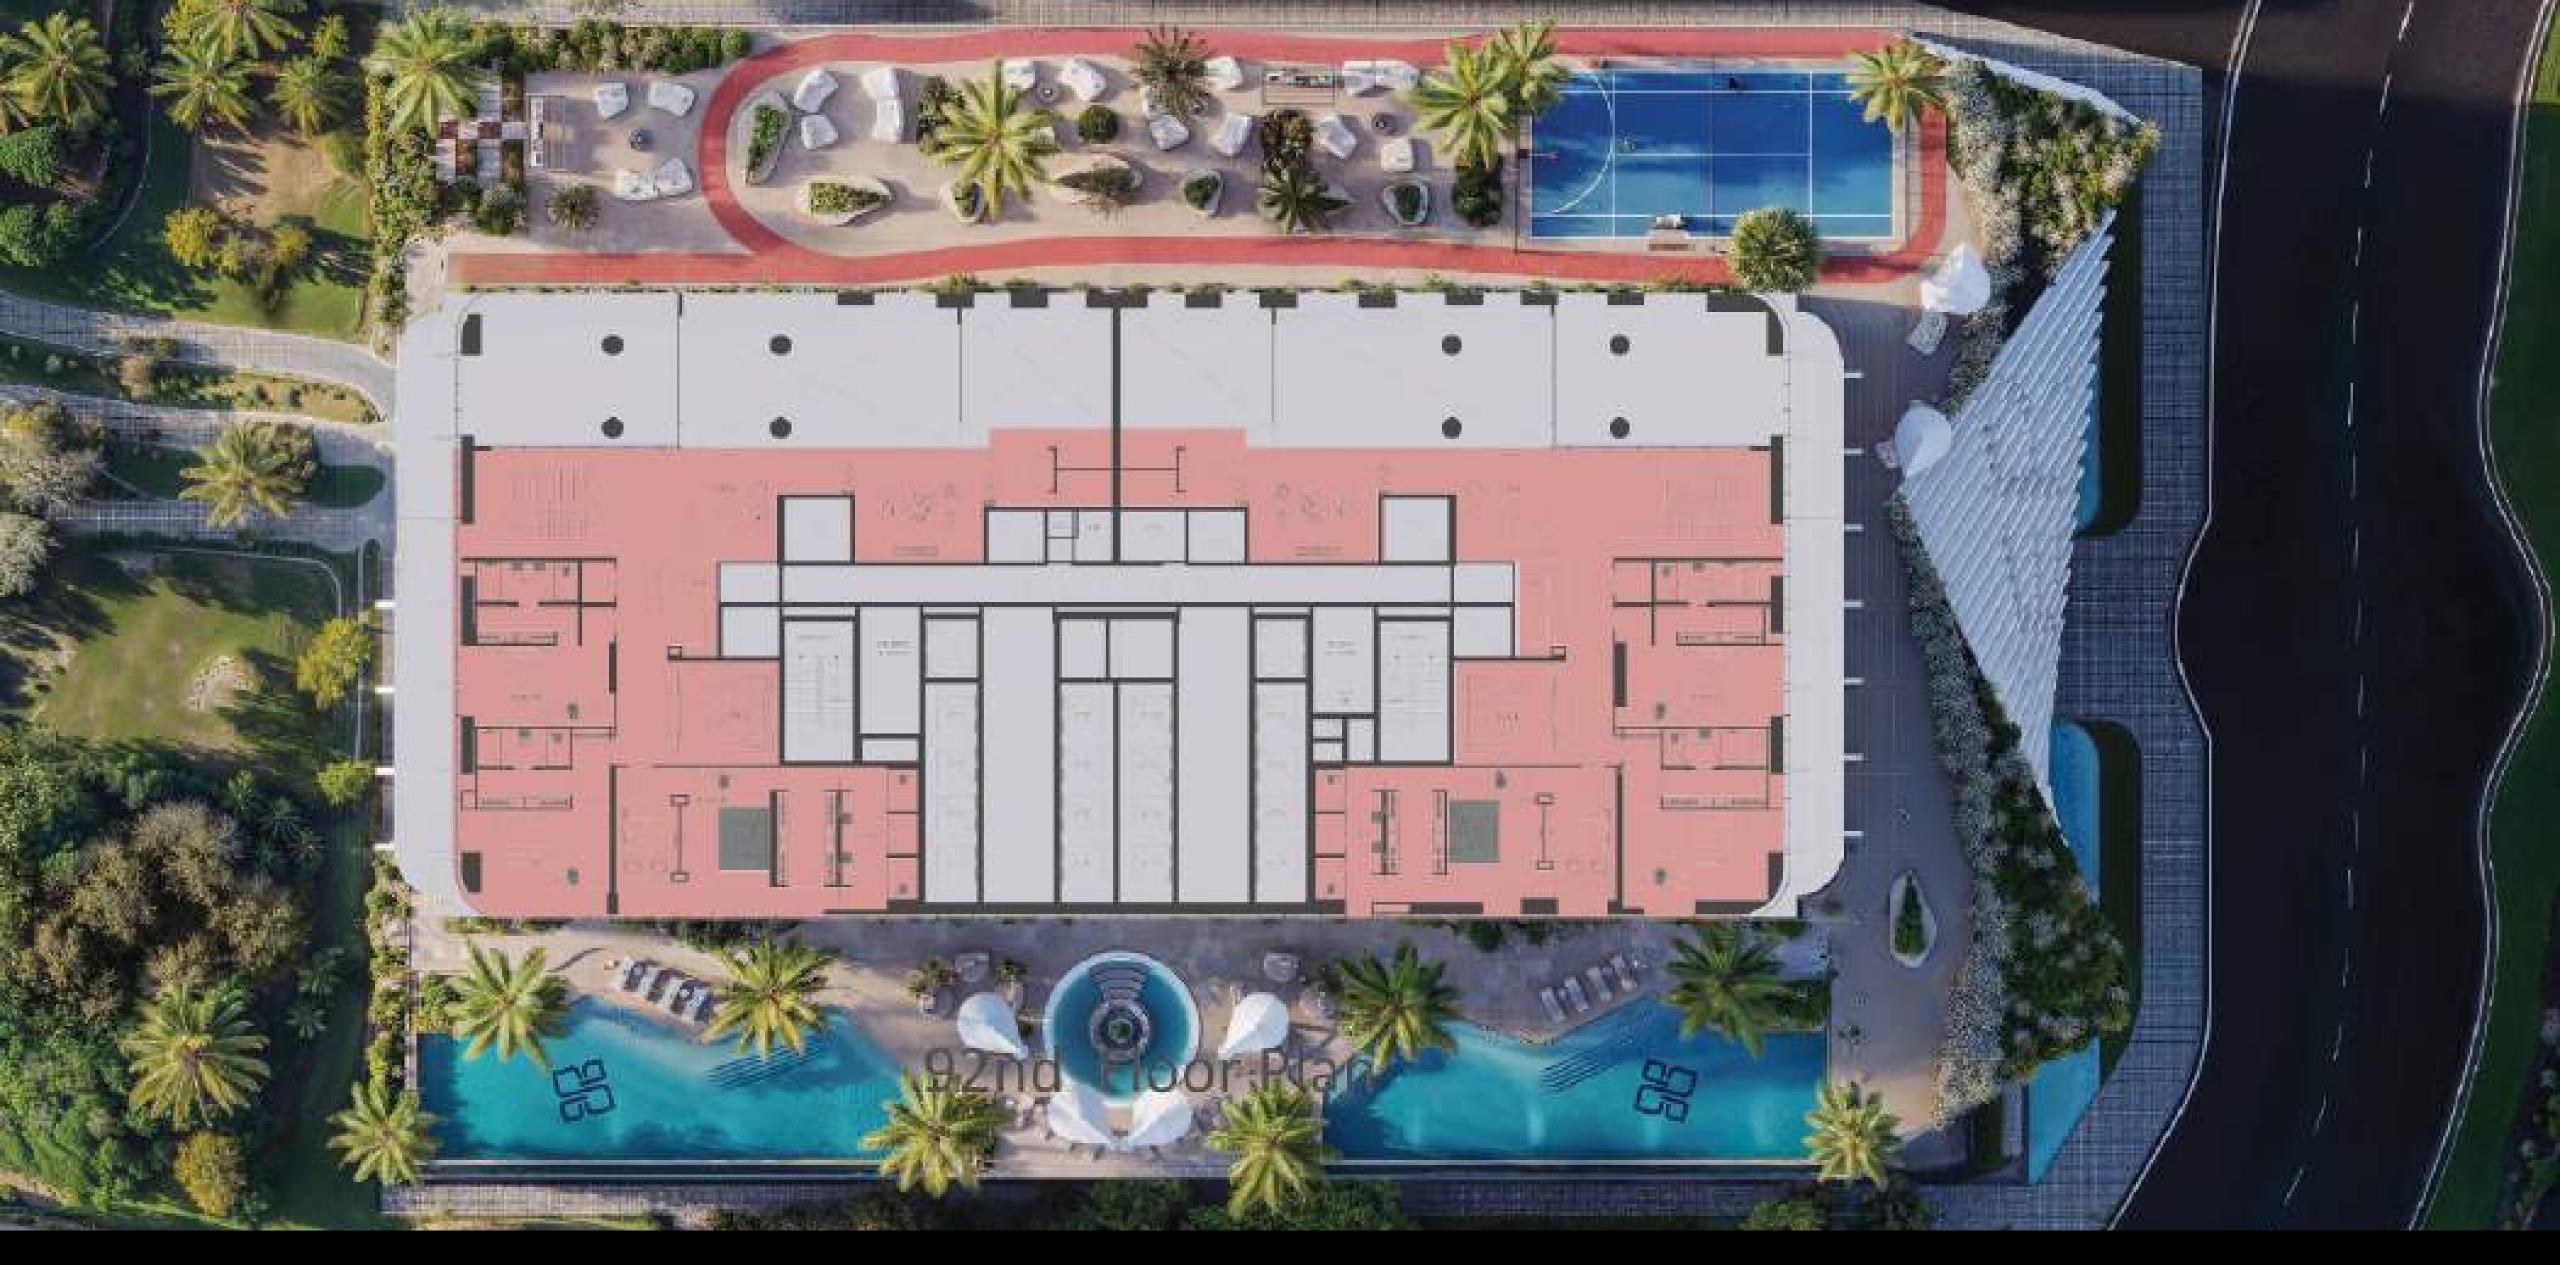

**Podium floors** 

6

**Facility Floor** 

**Total units** 

849

Penthouses

18

Royal Sky Penthouse

Number of Units (fully furnished)

1 - Bedroom Apartment - 208

2-Bedroom Apartment - 414

3 - Bedroom Apartment - 158

4-Bedroom Apartment - 50