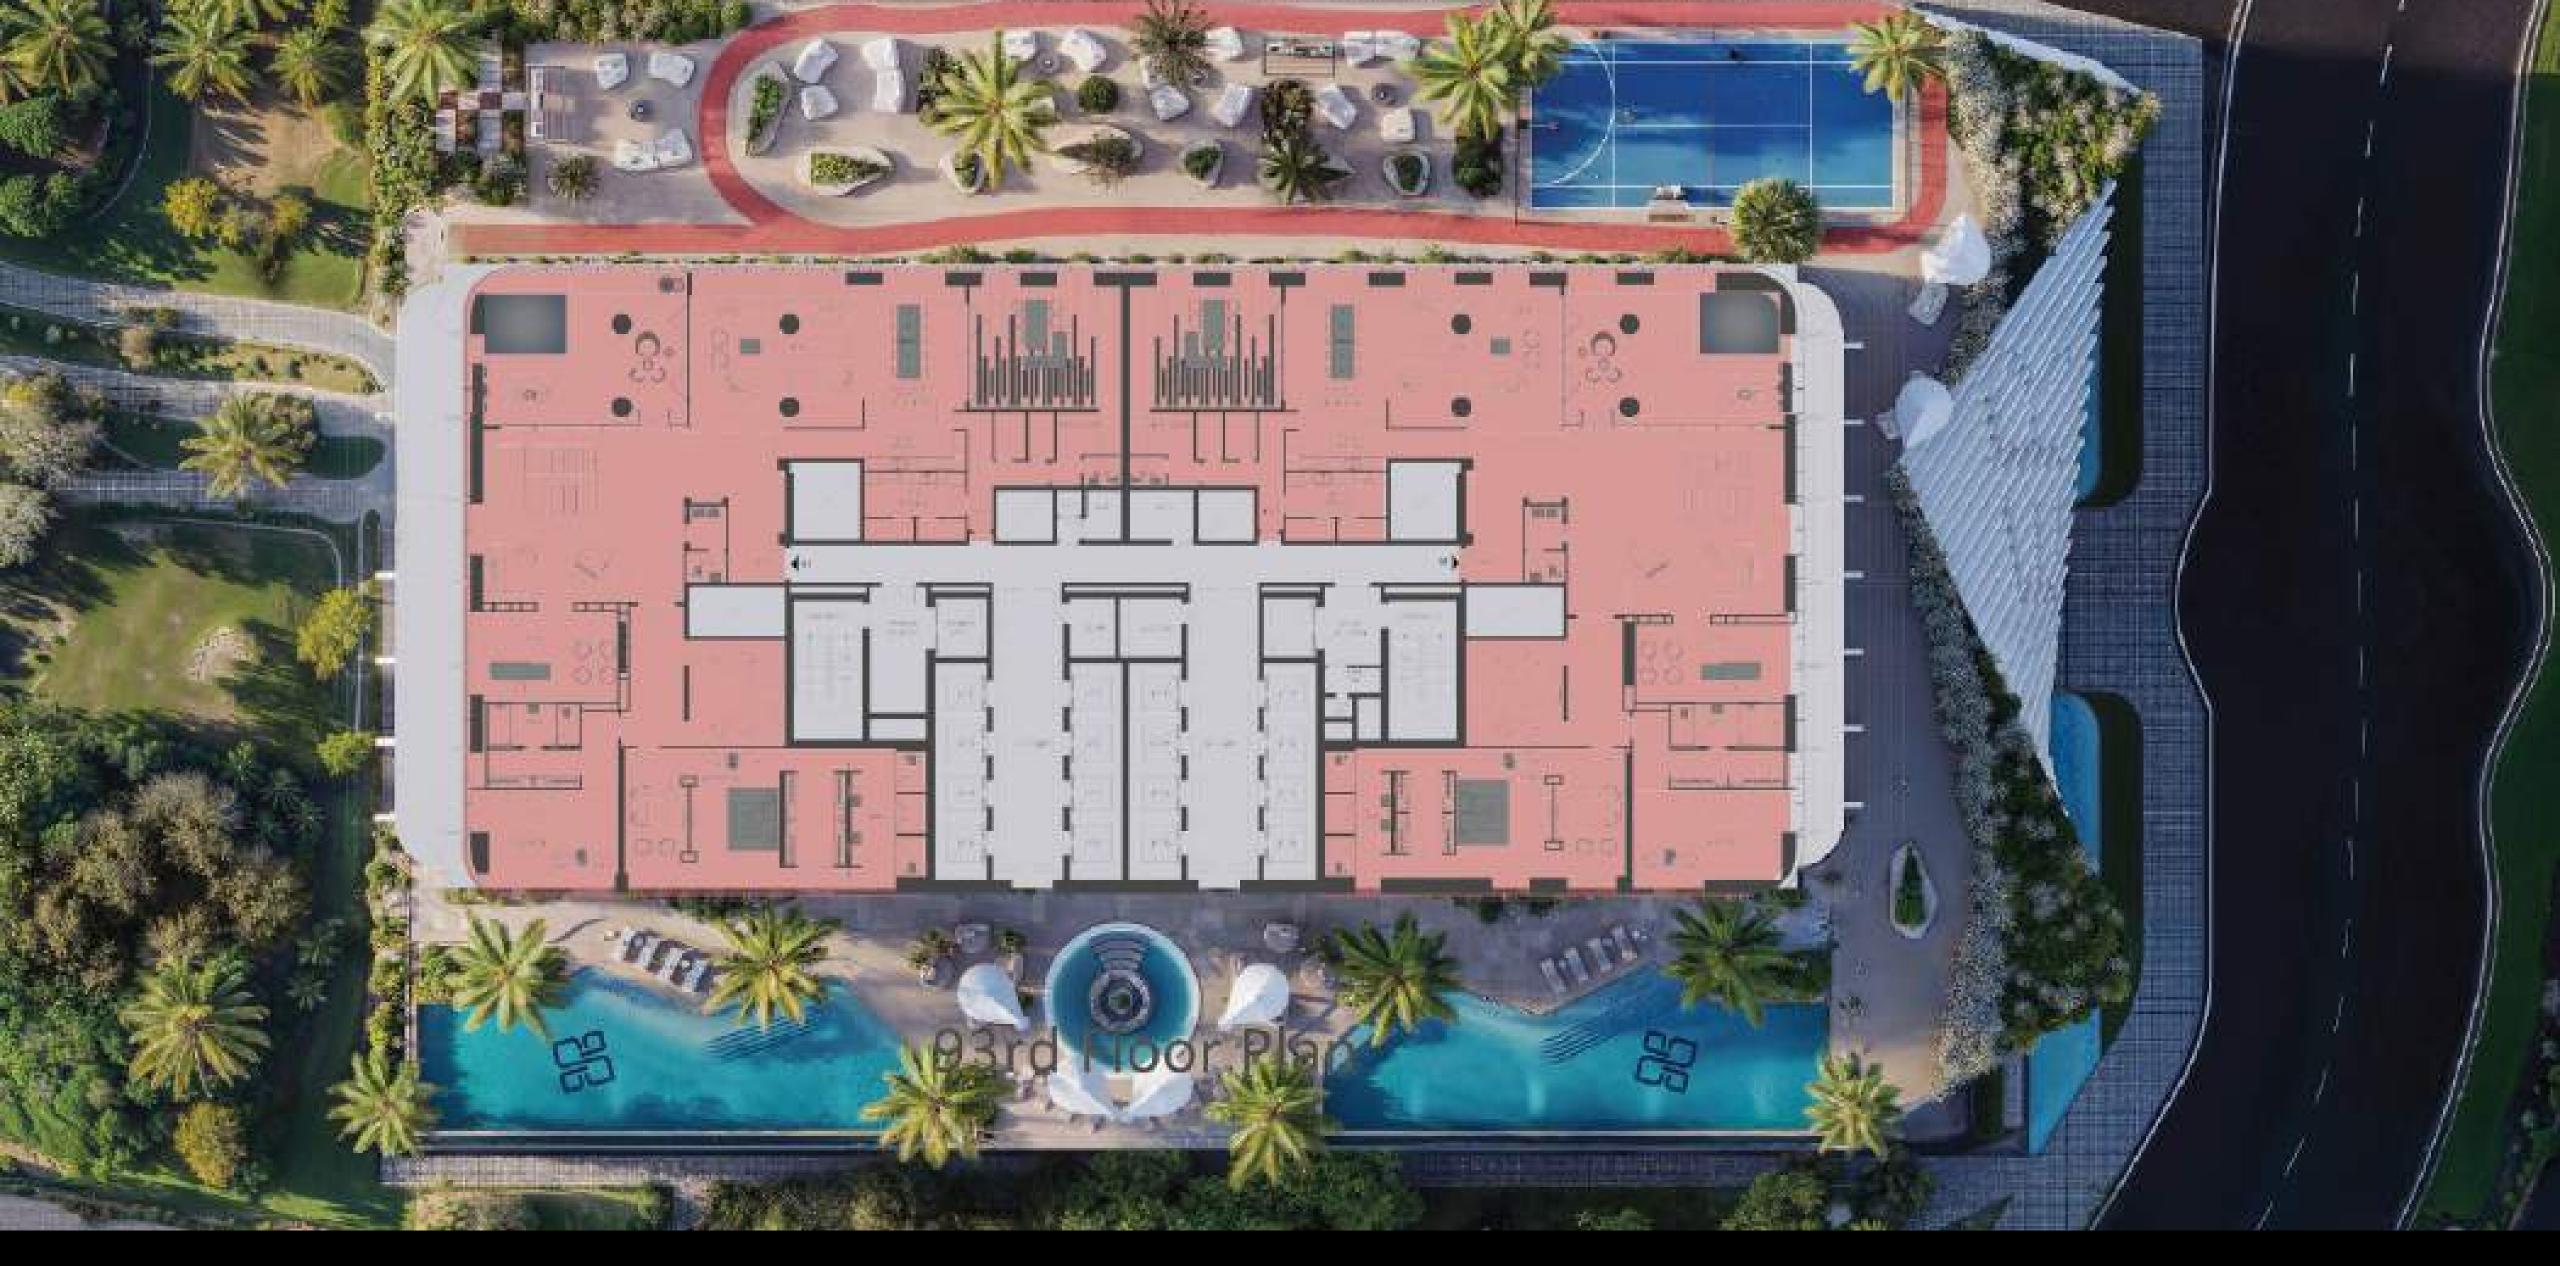

**Podium floors** 

6

**Facility Floor** 

**Total units** 

849

Penthouses

18

Royal Sky Penthouse

Number of Units (fully furnished)

1 - Bedroom Apartment - 208

2-Bedroom Apartment - 414

3 - Bedroom Apartment - 158

4-Bedroom Apartment - 50