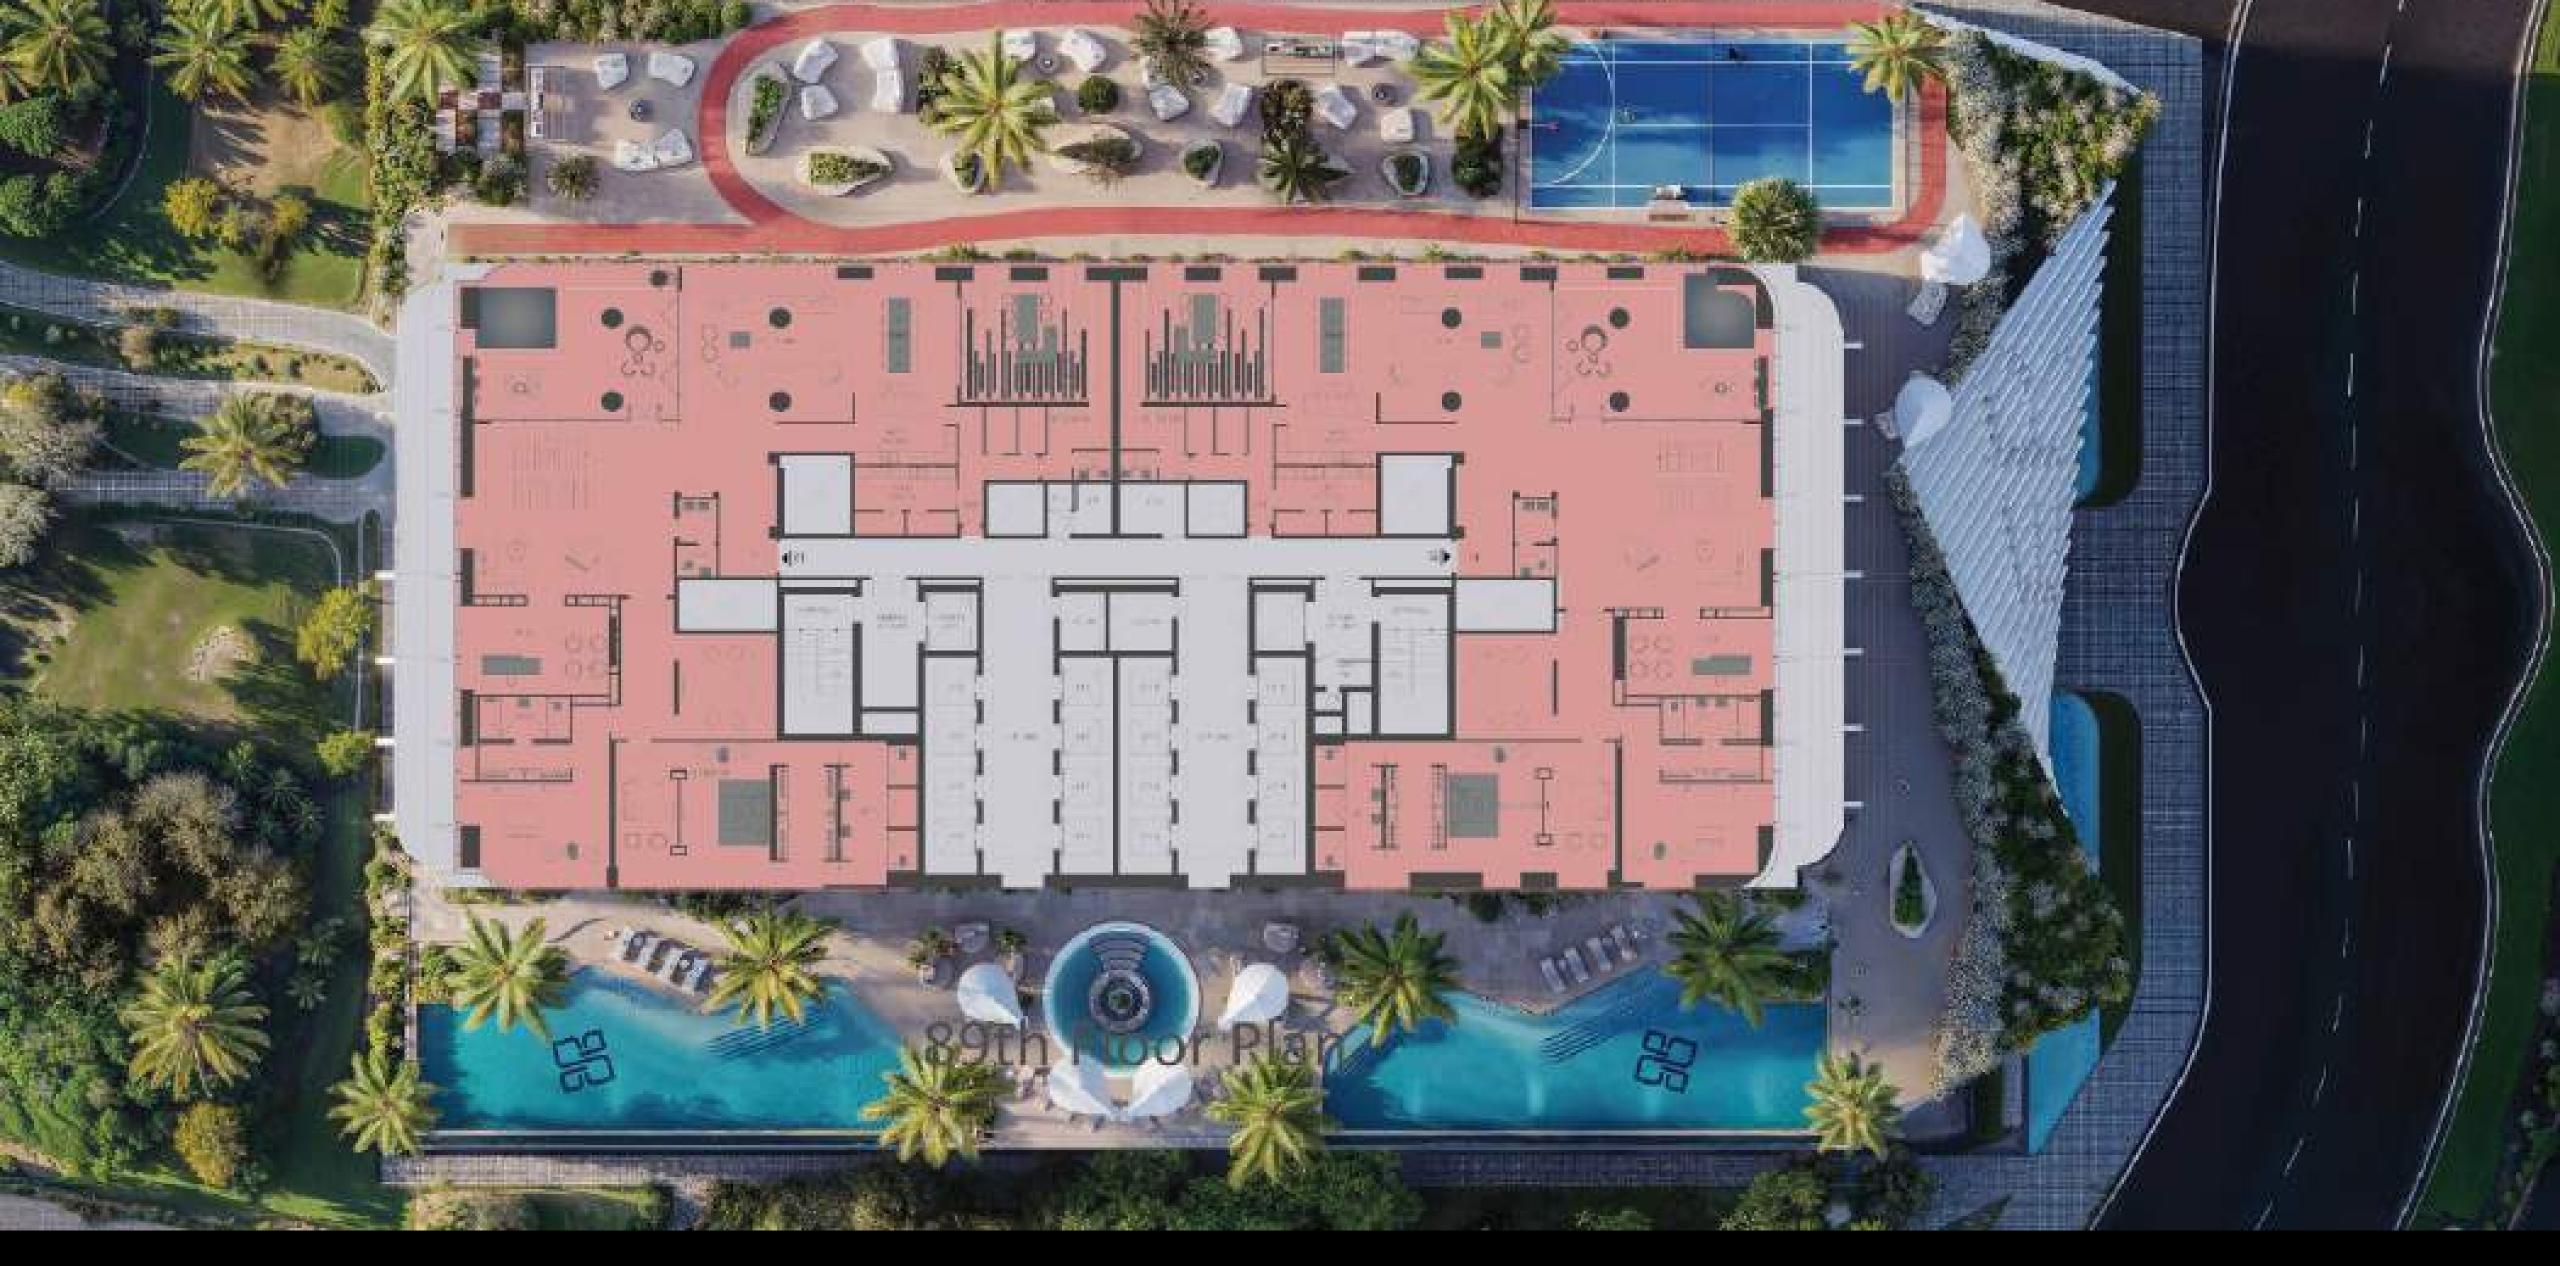

**Podium floors** 

6

**Facility Floor** 

**Total units** 

849

Penthouses

18

Royal Sky Penthouse

Number of Units (fully furnished)

1 - Bedroom Apartment - 208

2-Bedroom Apartment - 414

3 - Bedroom Apartment - 158

4-Bedroom Apartment - 50