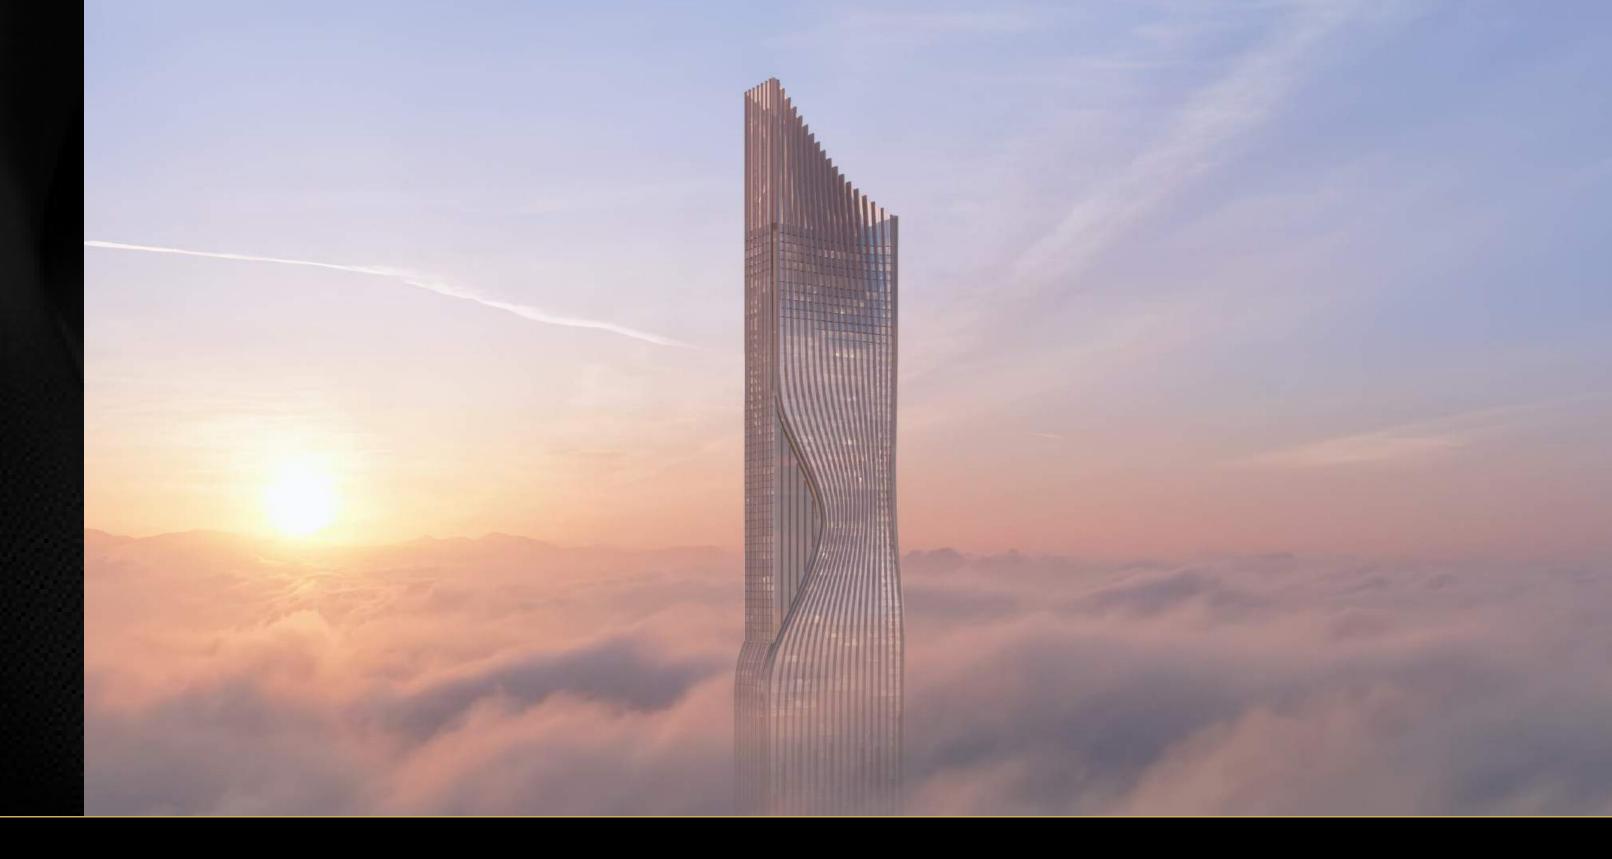

#### Inspirations

#### Tiger Sky Inspiration

Tiger Sky Tower stands as the world's highest rainforest with an iconic design, the highest infinity pool in the world, the highest restaurant in the world, the most thrilling adventure experiences, and fascinating amenities. Featuring an epic design, an excellent location, and fascinating scenic views, get ready to admire a remarkable future of utmost elegance in Business Bay, Dubai.

As a symbol of luxury in Dubai, this tower redefines opulence and comfort, elevating the everyday lifestyle experience to new heights.