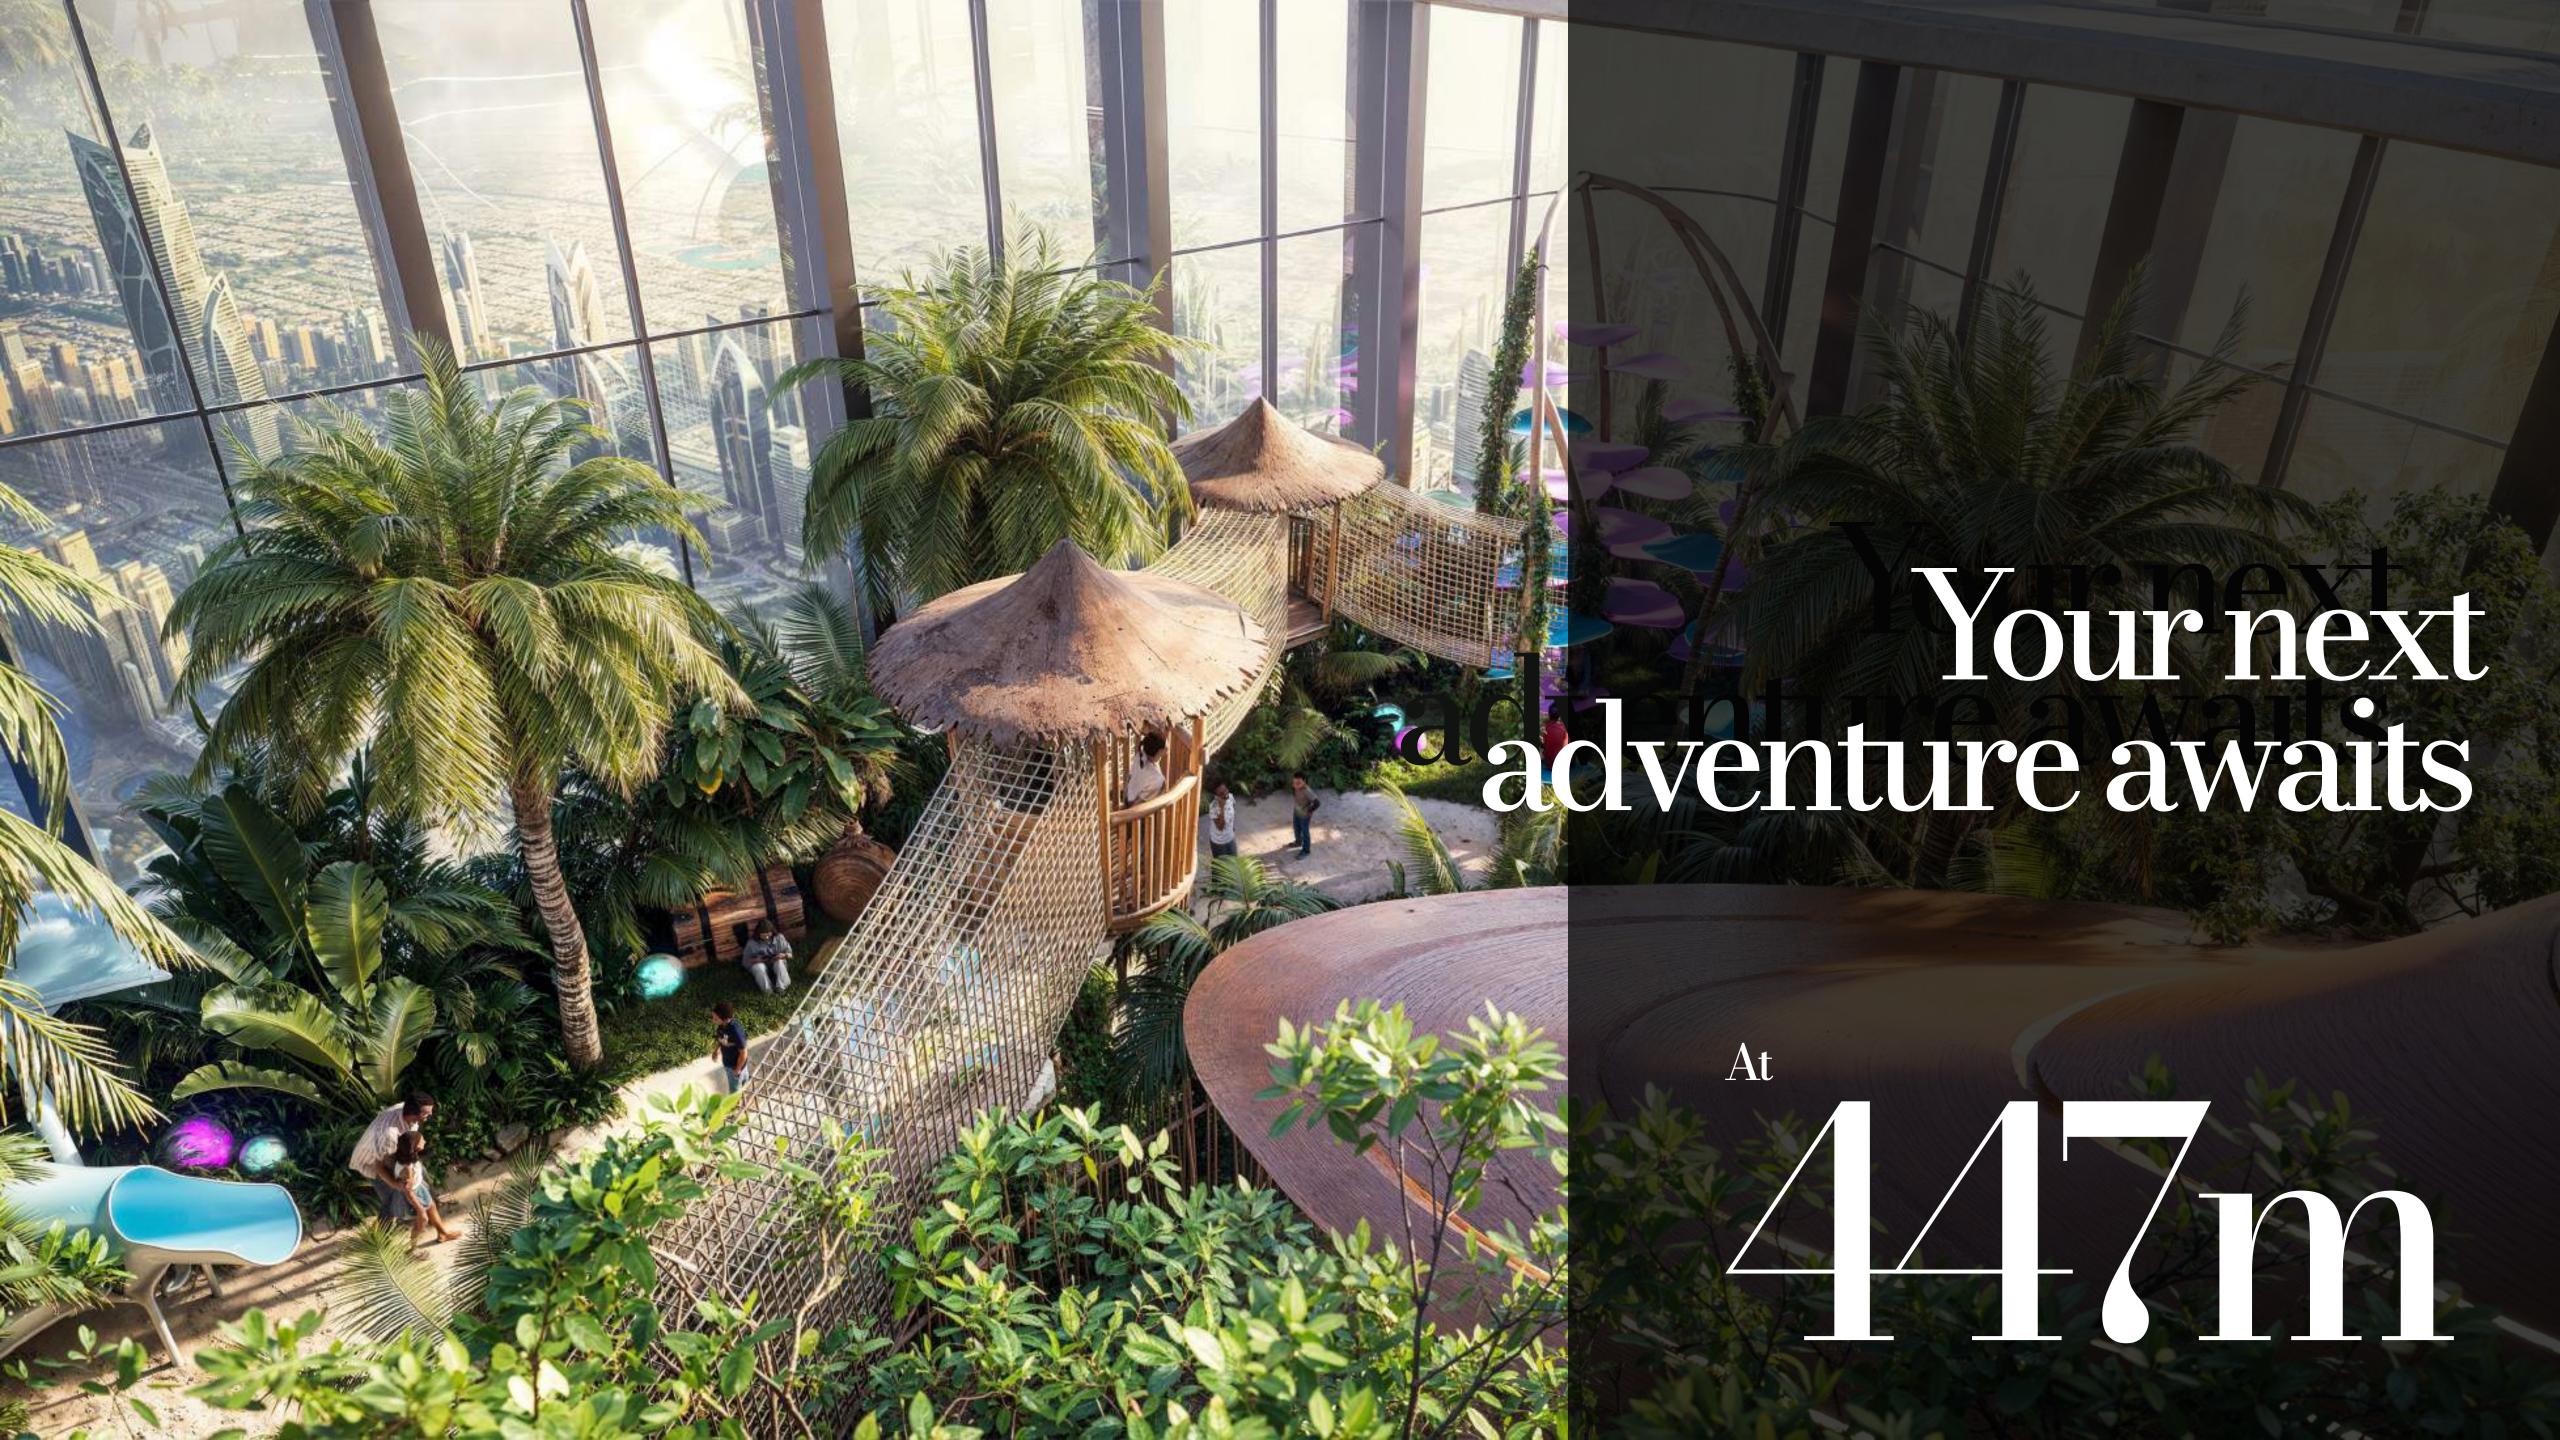

447 m

1101111

The highest roller coaster through the rainforest

447 m

The highest restaurant in the world

 $439\,\mathrm{m}$ 

Infinity pool (highest in the world)

431 m

The highest rain forest in residential building

447 m

The highest roller coaster through the rainforest

447 m

The highest restaurant in the world

 $439\,\mathrm{m}$ 

Your New Adress