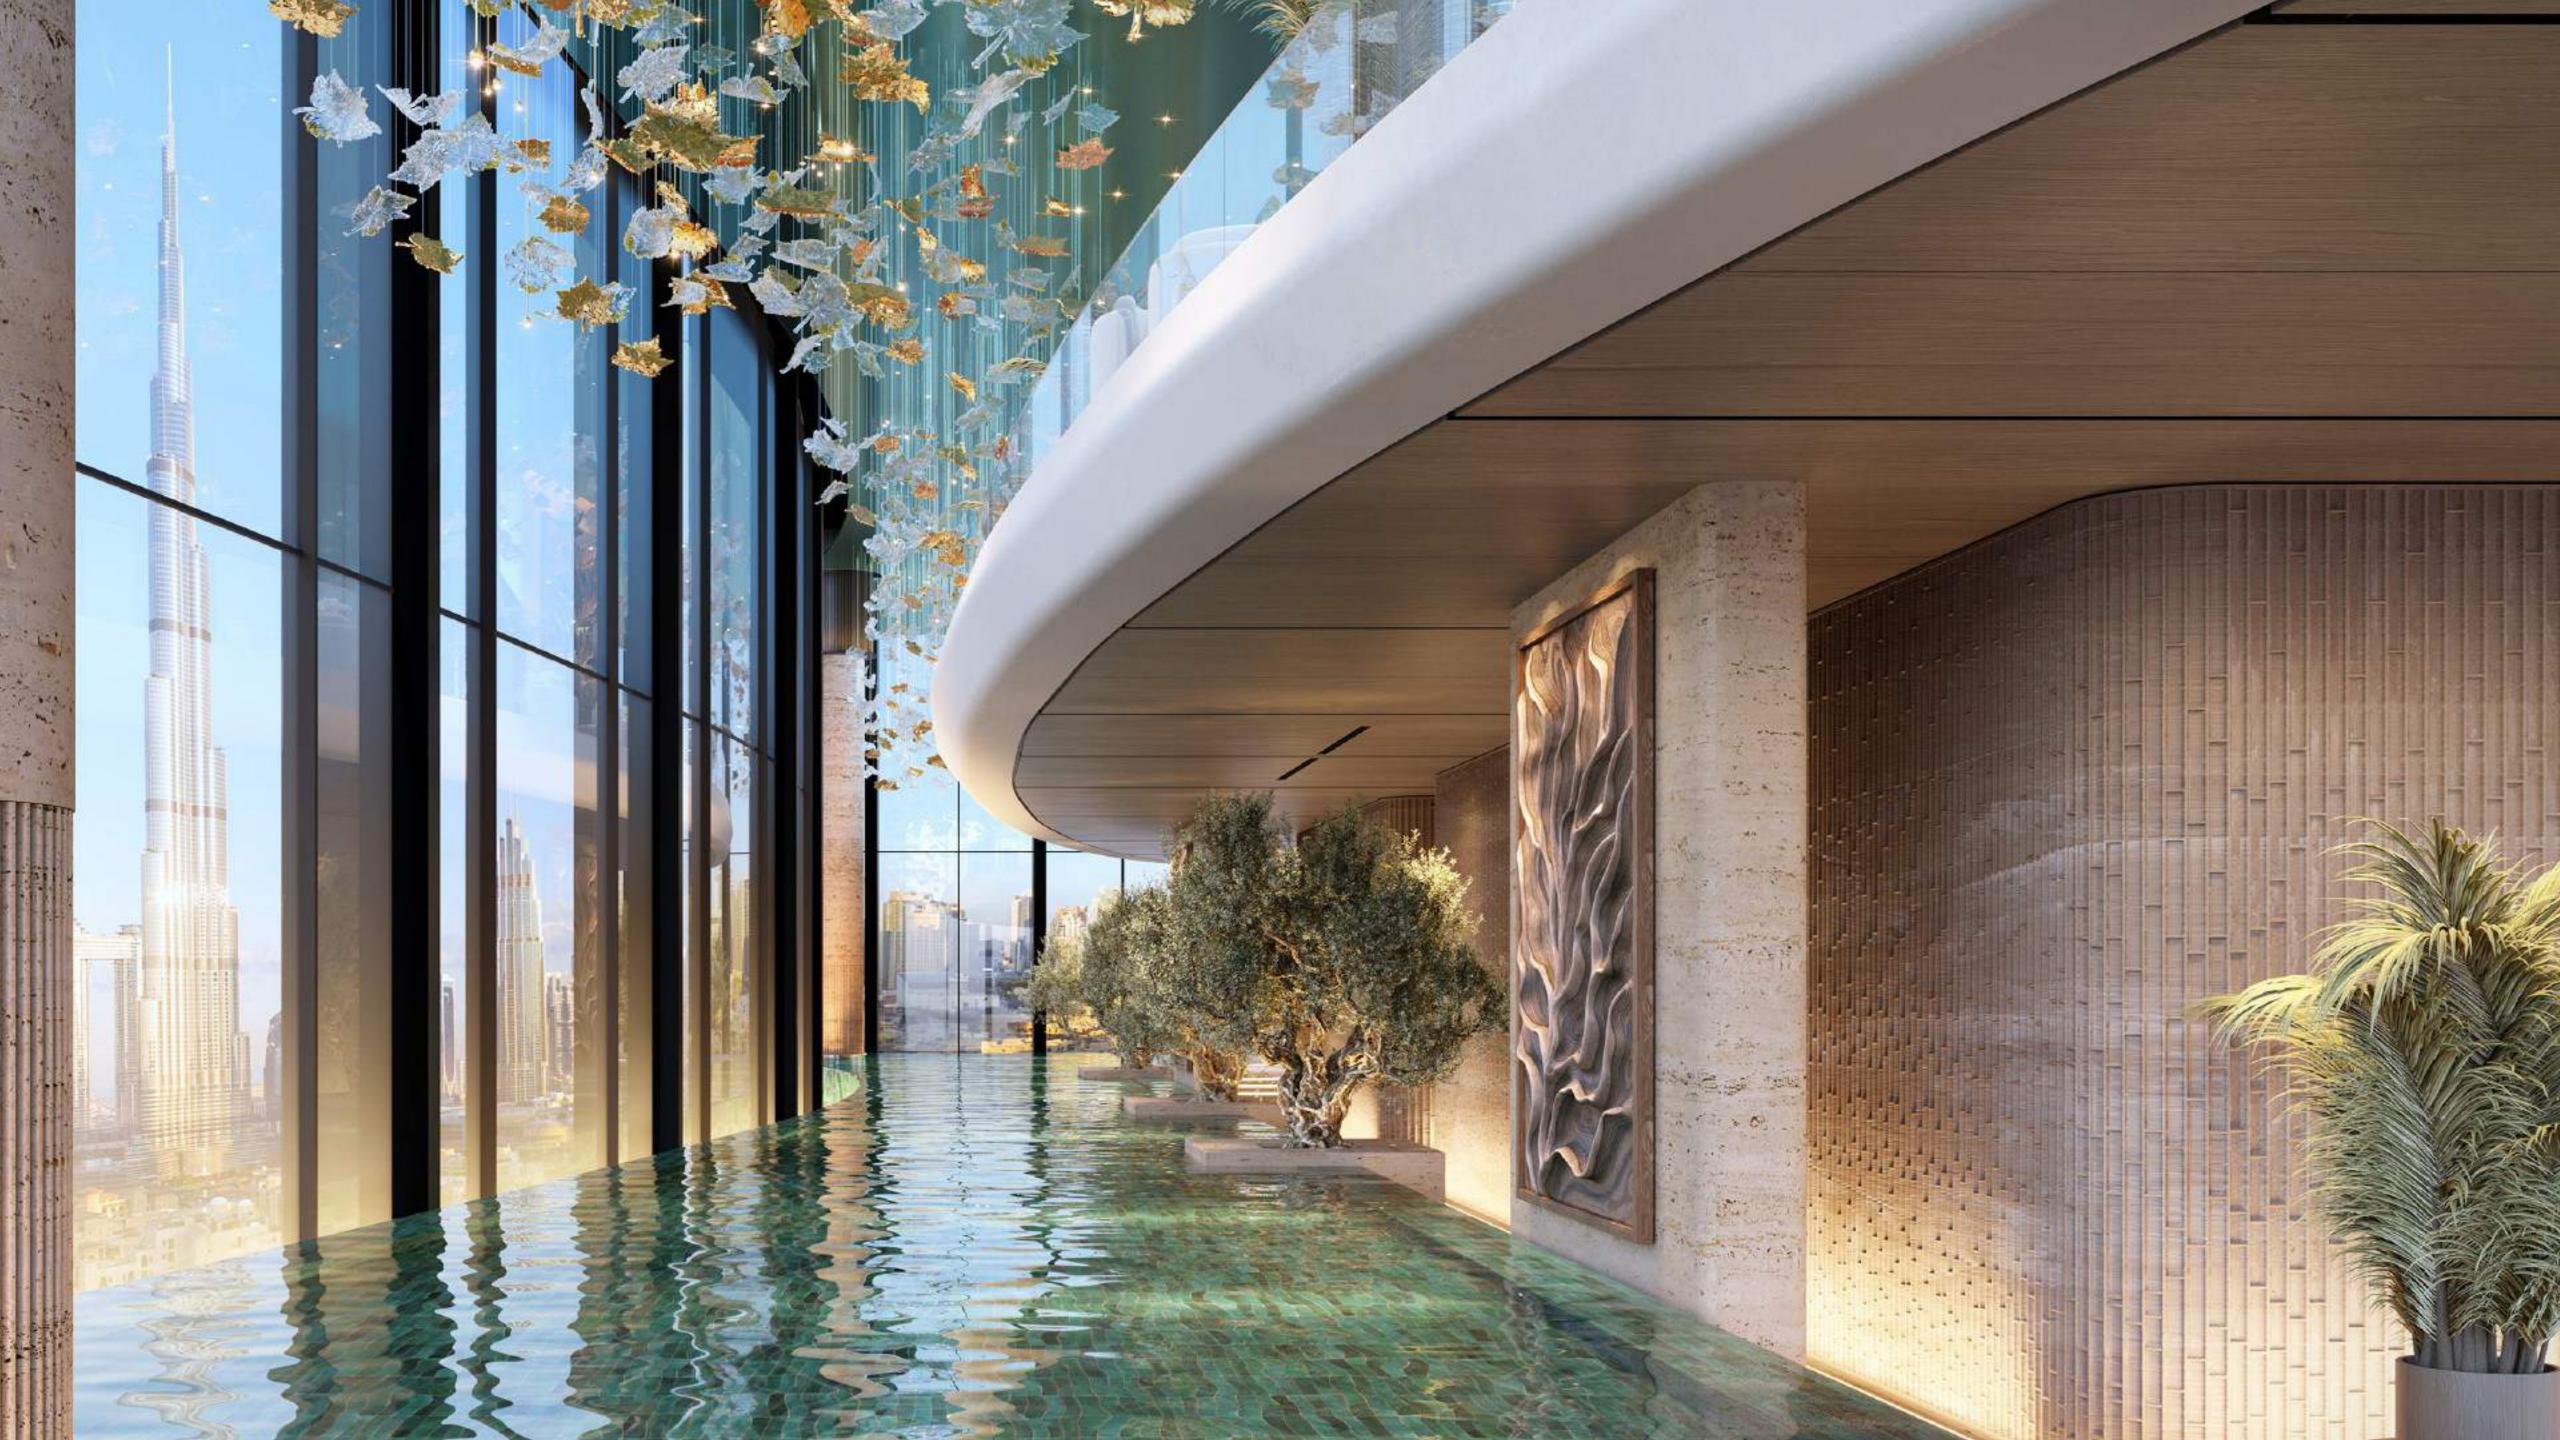

#### Tiger Sky Inspiration

Tiger Sky Tower stands as the world's highest rainforest with an iconic design, the highest infinity pool in the world, the highest restaurant in the world, the most thrilling adventure experiences, and fascinating amenities. Featuring an epic design, an excellent location, and fascinating scenic views, get ready to admire a remarkable future of utmost elegance in Business Bay, Dubai.

#### Exclusive Amenities

Highest Infinity
Pool in the World

World's Highest Rollercoaster Adventure

Highest Rainforest in the World

Highest restaurant in the world

Cigar Lounge

BBQ Area

Kids' Playing Area