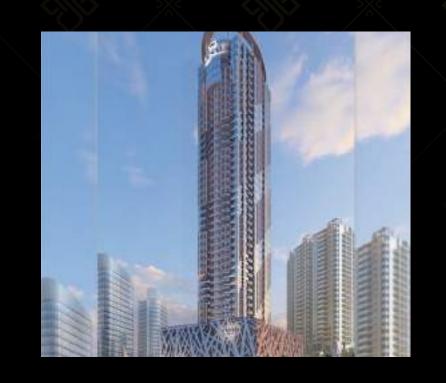

Designed to Break World Records

Total number of floors

122

**Tower Height** 

532 m

Built-up area

2,784,122 Sq. ft

The highest rain forest in residential build

447 m

1101111

The highest roller coaster through the rainforest

447 m

The highest restaurant in the world

 $439\,\mathrm{m}$ 

Infinity pool (highest in the world)

431 m

Royal Sky penthouse

426 m

**Number of Penthouses** 

18

Tiger Properties is a leading real estate development company in Dubai. With a 120 million square feet built-up area, Tiger Properties has over 270 towers, including residential, retail, and hospitality. Presenting our new architectural jewel in Dubai, Tiger Sky is planned to be the world's highest rainforest with the most luxurious amenities.

#### Tiger Sky Inspiration

Tiger Sky Tower stands as the world's highest rainforest with an iconic design, the highest infinity pool in the world, the highest restaurant in the world, the most thrilling adventure experiences, and fascinating amenities. Featuring an epic design, an excellent location, and fascinating scenic views, get ready to admire a remarkable future of utmost elegance in Business Bay, Dubai.