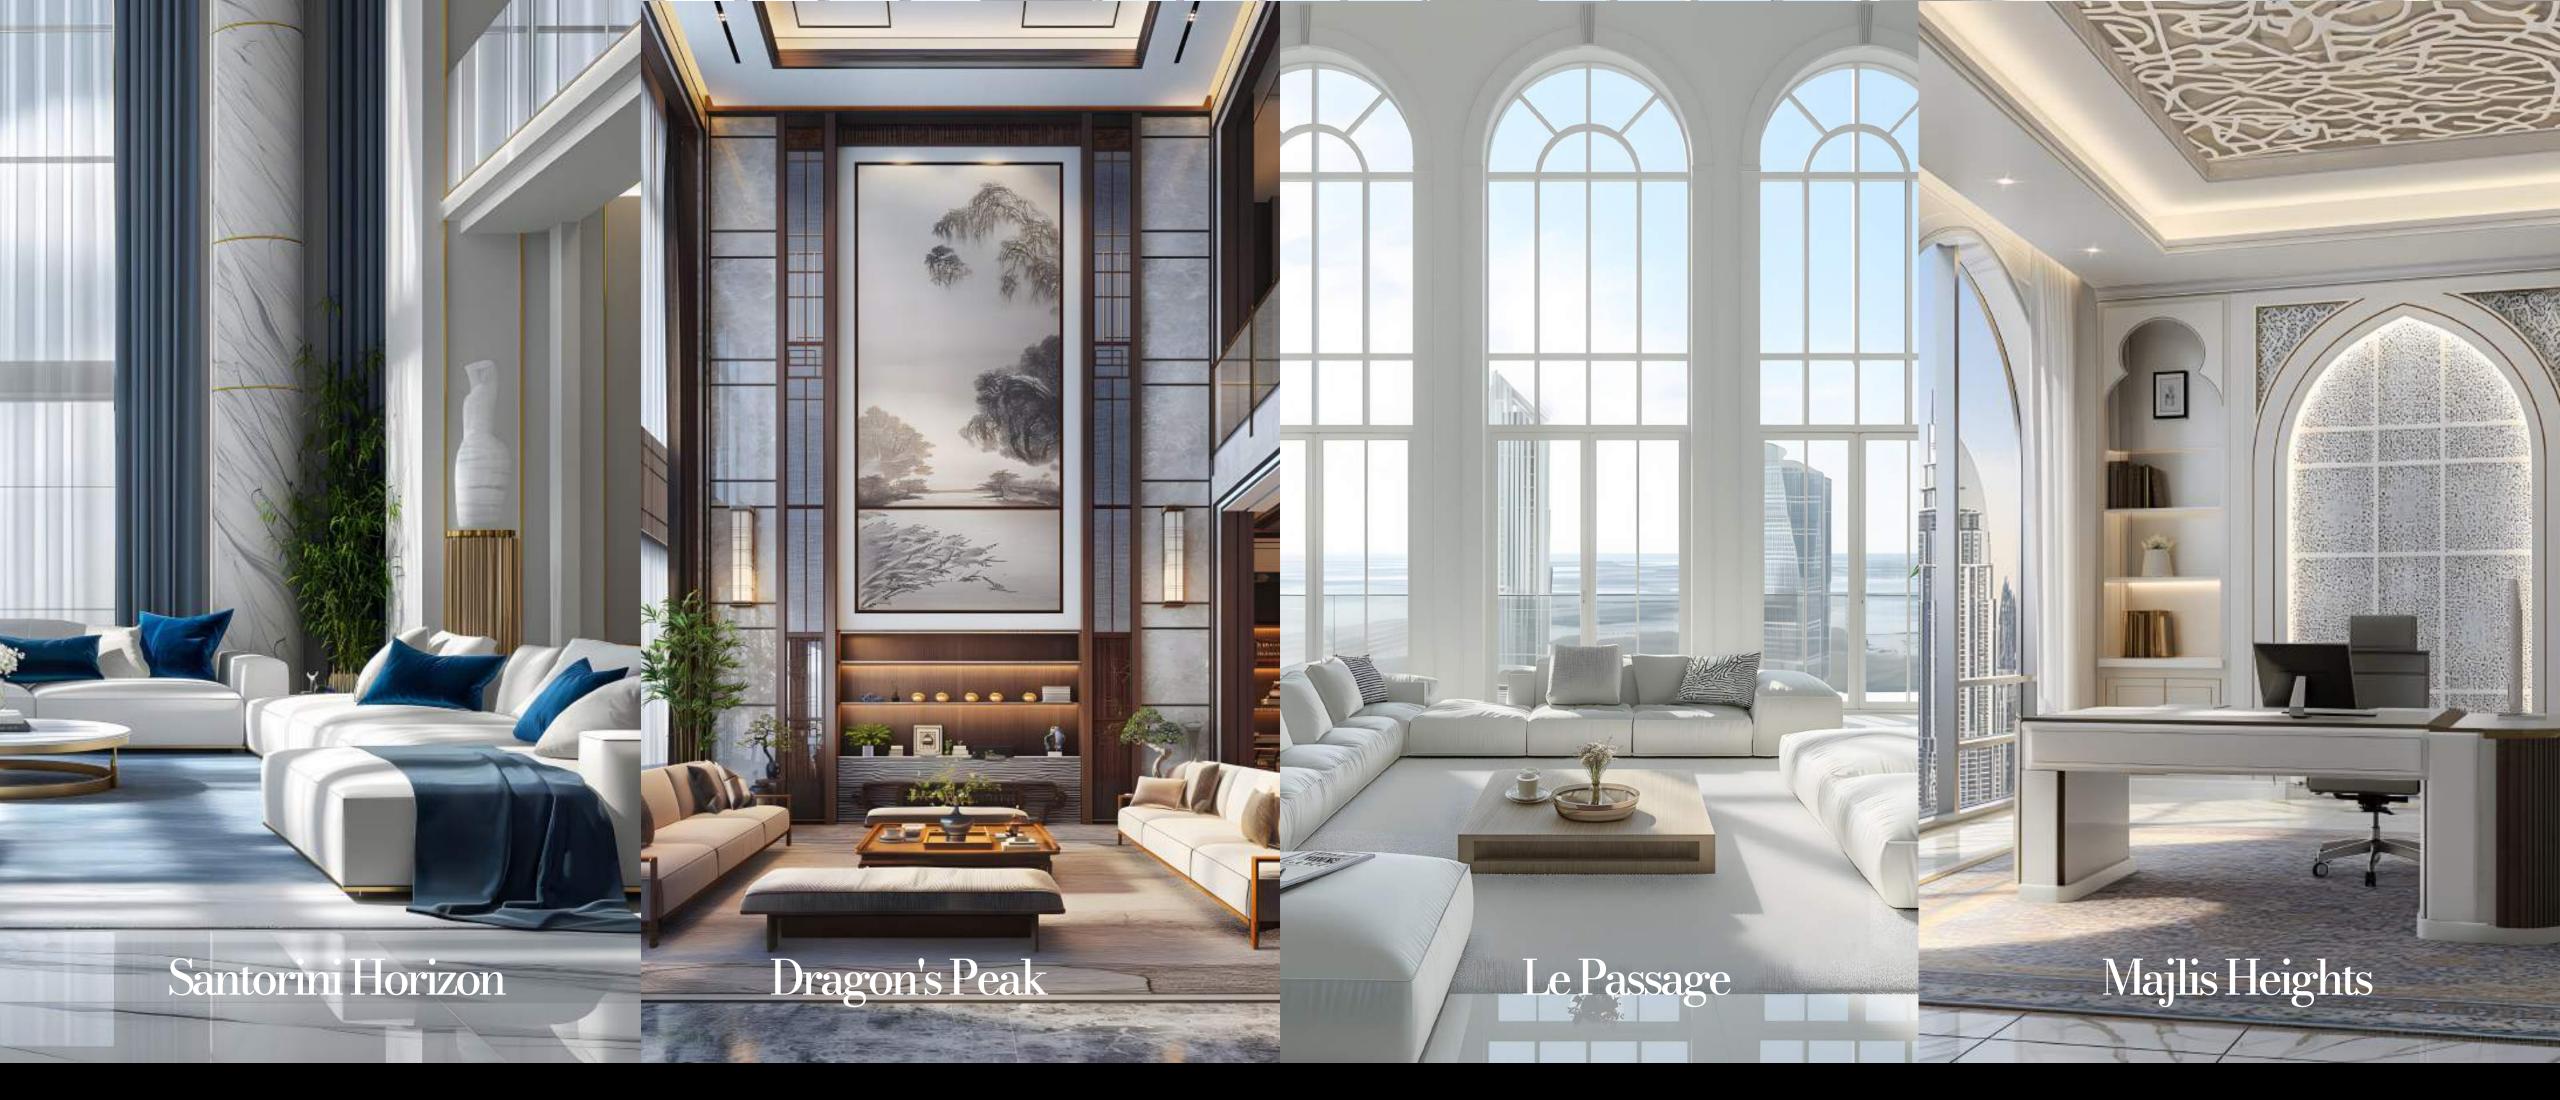

## Majlis Heights

#### Arabic Style

Embrace Arabic charm and elevate your lifestyle with our bespoke interior designs. Infuse your home with cozy Arabic vibes and elevate your space with Candy's built-in appliances for an authentic touch of luxury.

## Dragon's Peak

#### Chinese Style

We built this unique Chinese interior design to fit your preferences. With built-in appliances from Candy, living in your dream home makes every day count.

#### Santorini Horizon

#### Greek Style

The perfect option is always having extra space that corresponds to your dreams.

Furnish your home with a Greek design from Candy's impressive built-in appliances in Dubai to give it a perfect look and feel.

### Le Passage

#### French Style

French interior design is a brilliant way to enhance your everyday life by bringing simplicity and modernity. Complete the picture with Candy's built-in appliances, adding both functionality and flair to your breathtaking interior layout.