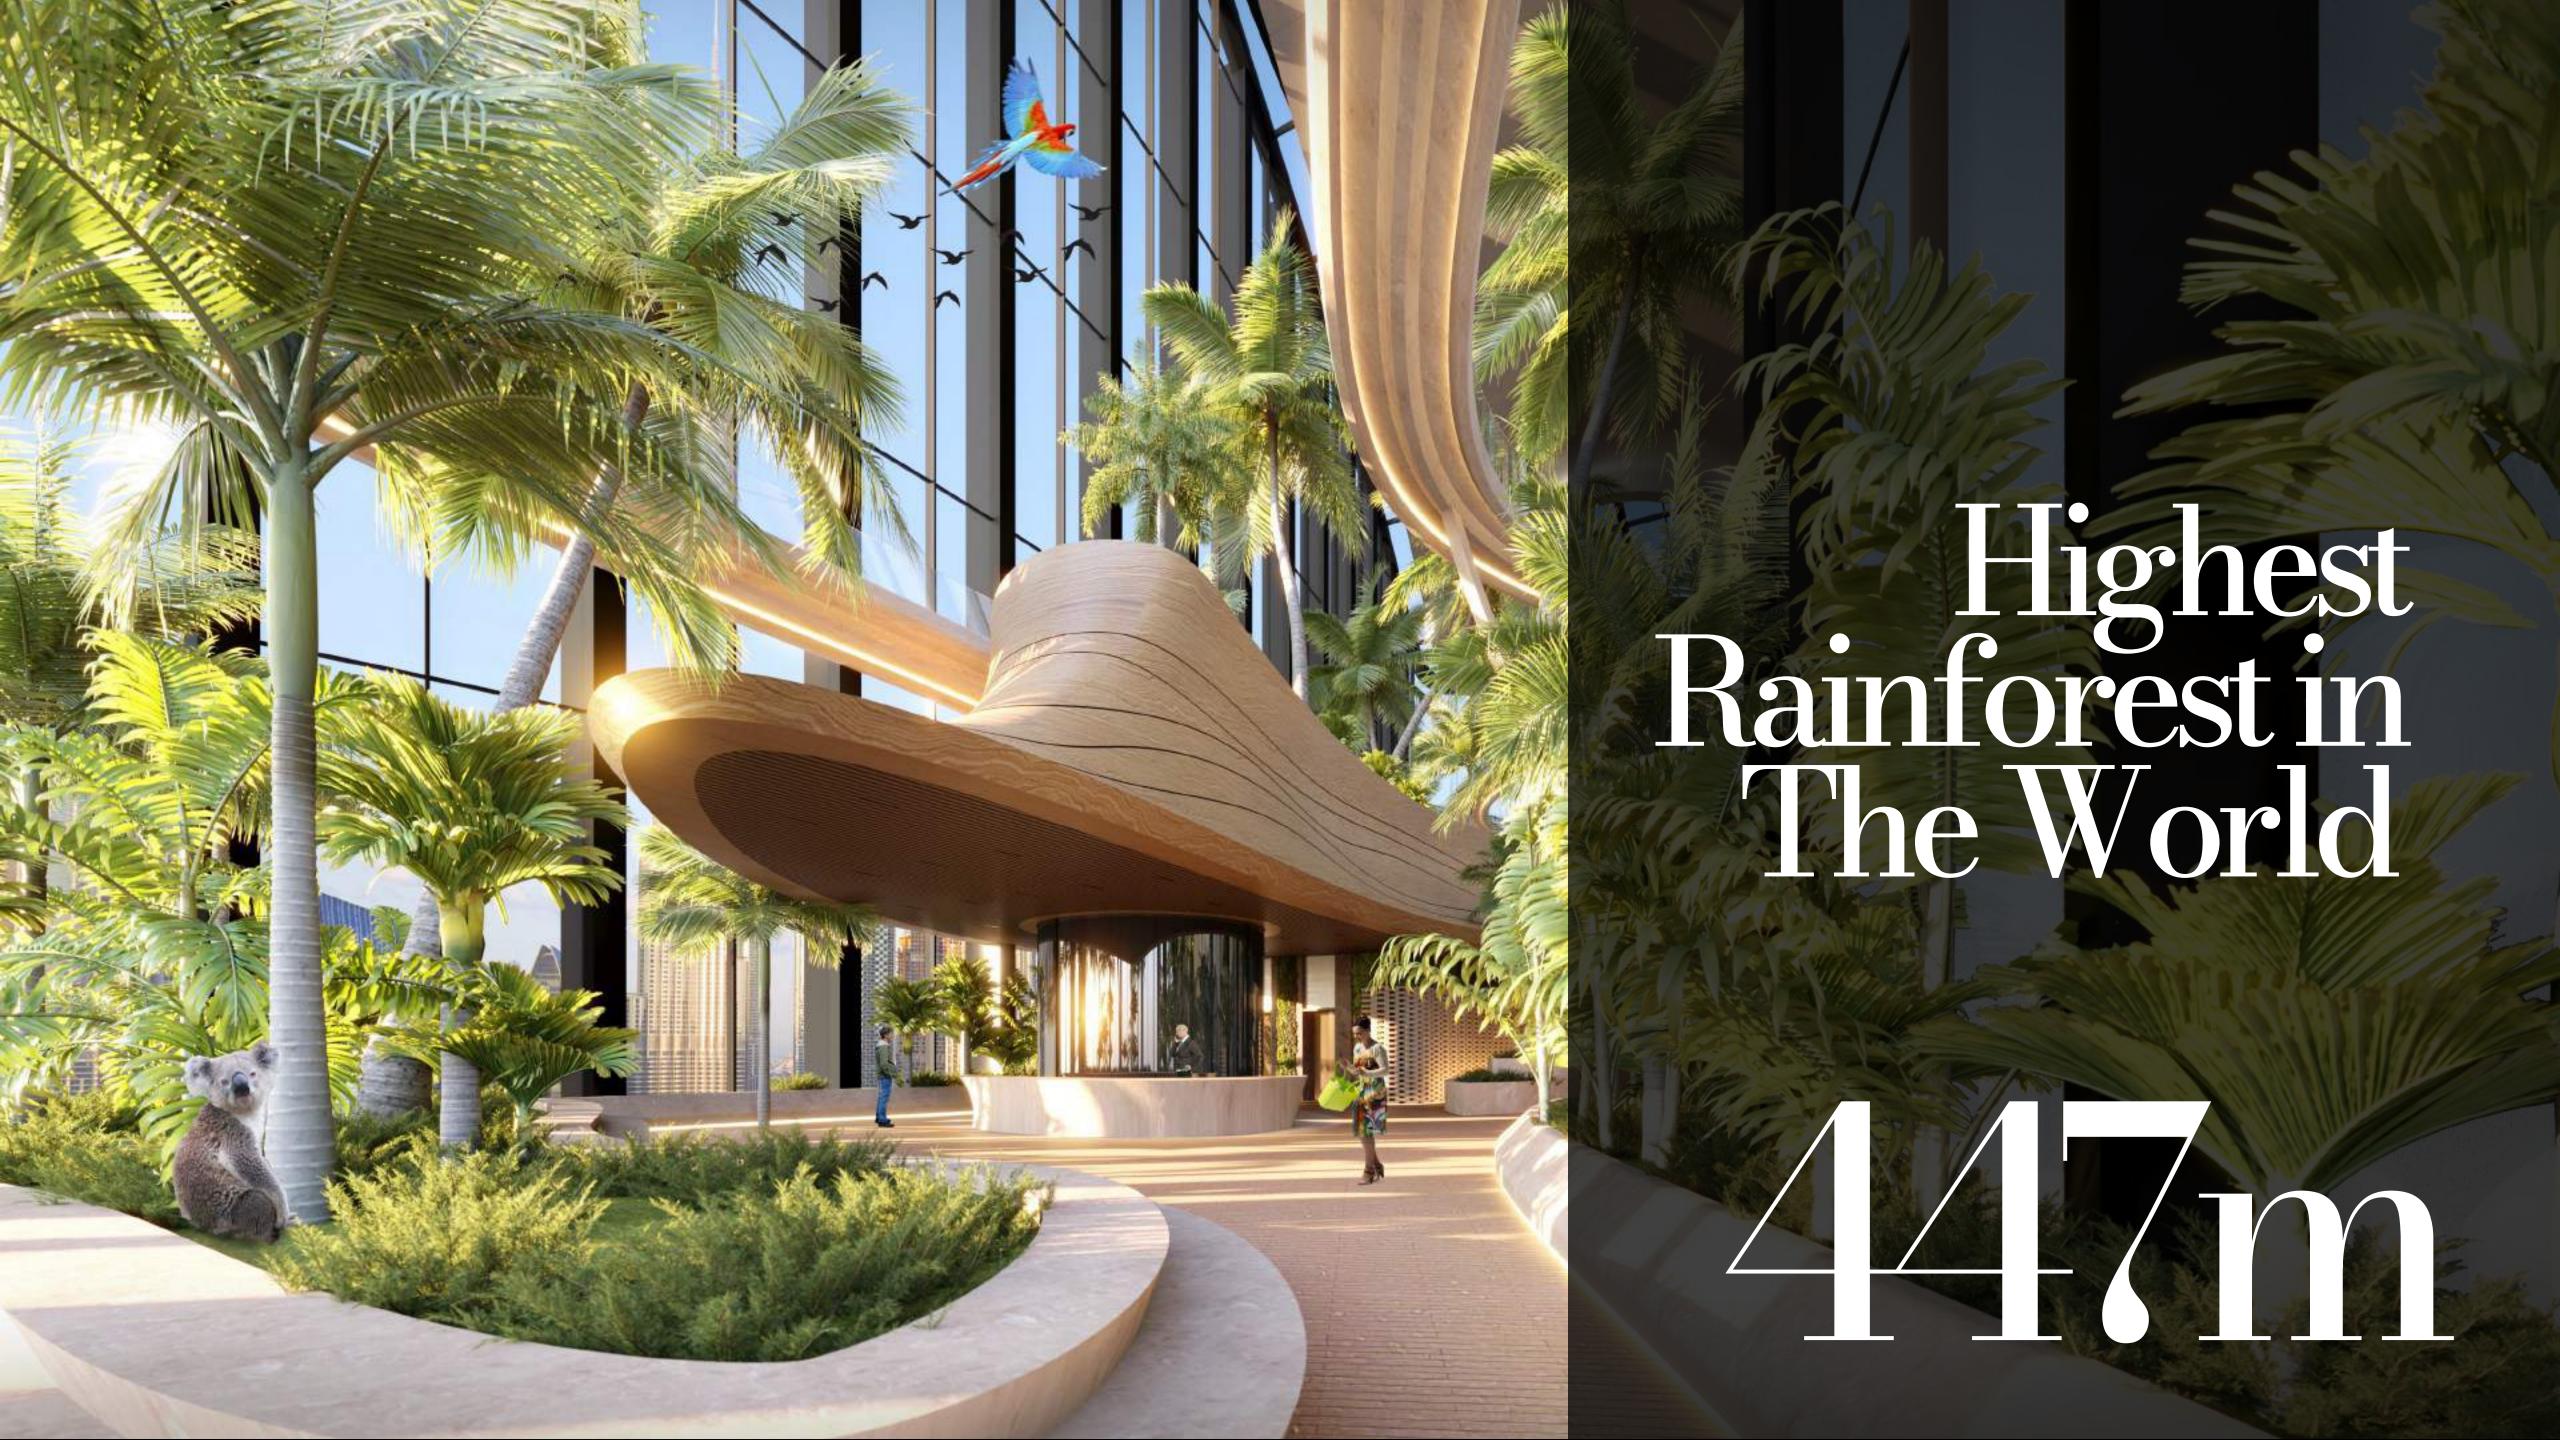

Designed to Break World Records

Total number of floors

122

**Tower Height** 

532 m

Built-up area

2,784,122 Sq. ft

The highest rain forest in residential build

447 m

1101111

The highest roller coaster through the rainforest

447 m

The highest restaurant in the world

 $439\,\mathrm{m}$ 

Infinity pool (highest in the world)

431 m