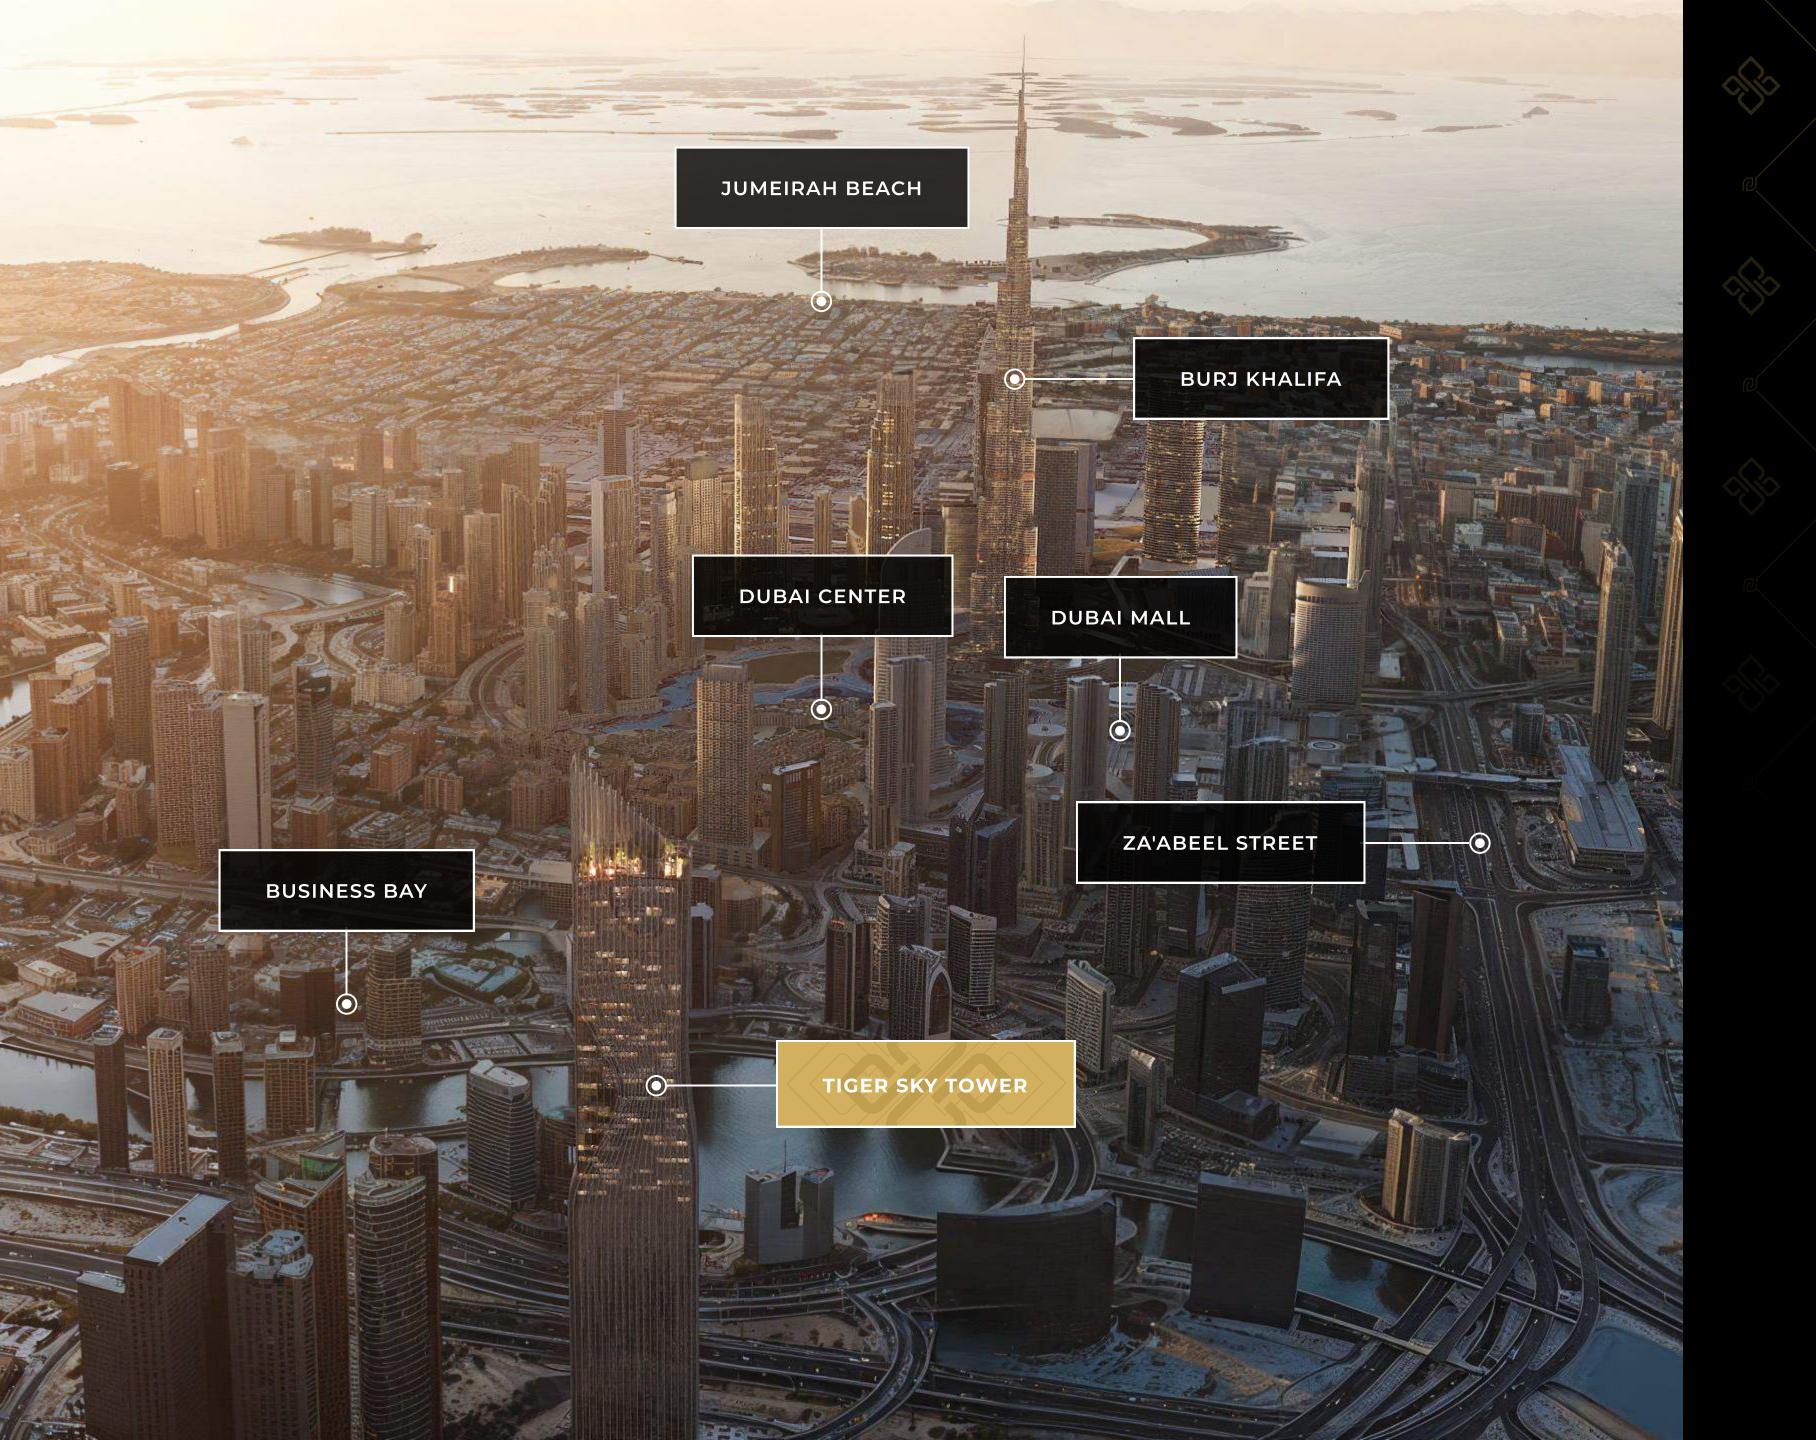

## Business Bay, Dubai

Perched gracefully in the heart of Business Bay, the Tiger Sky Tower epitomizes elevated living in Dubai. With its iconic design and breathtaking views, residents are treated to a world of luxury and sophistication. The tower offers an unparalleled residential experience amidst the bustling cityscape, boasting a range of amenities, from serene rooftop gardens to state-of-the-art fitness facilities.

#### Location

#### Redesigning Dubai's Skyline

Prepare to be enchanted by a future brimming with luxury in the heart of Business Bay, Dubai. Tiger Sky Tower emerges as a singular gem illuminating Dubai's skyline, offering every conceivable amenity for an extraordinary experience. Whether you're drawn to invest in unparalleled elegance or yearning for a tranquil abode to shape a brighter tomorrow, this tower beckons as the epitome of perfection.

Location