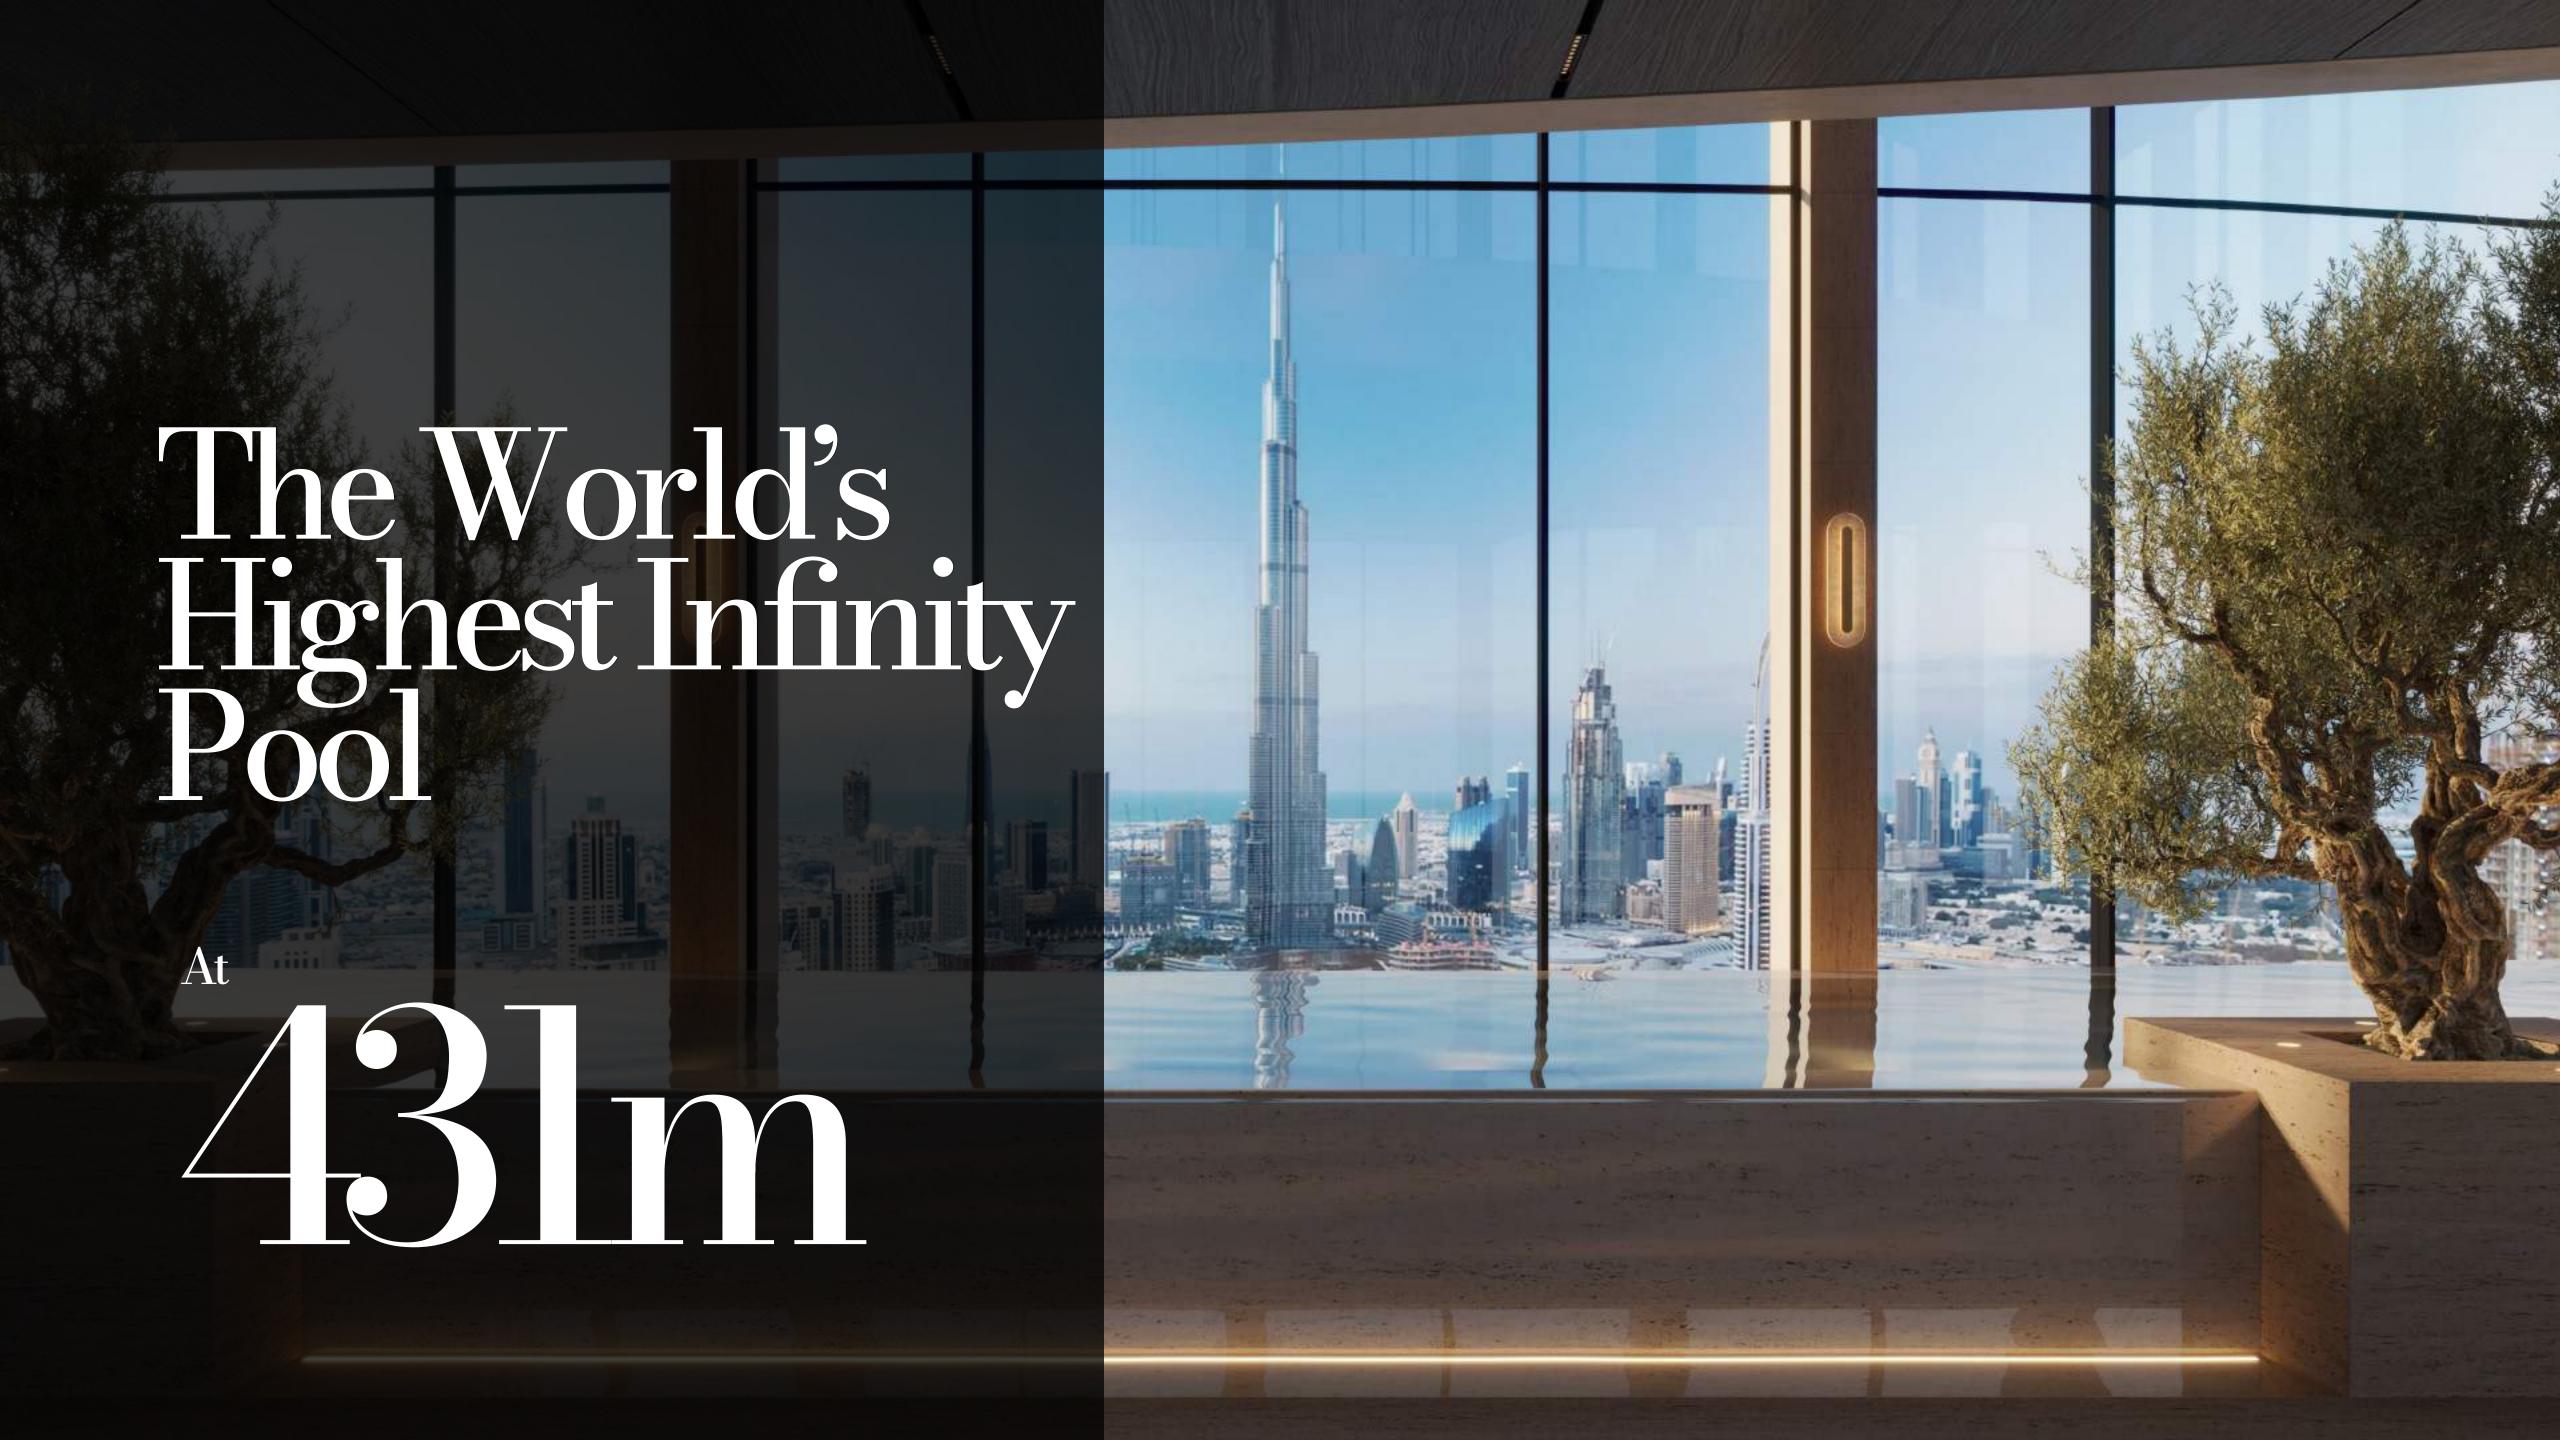

447 m

1101111

The highest roller coaster through the rainforest

447 m

The highest restaurant in the world

 $439\,\mathrm{m}$ 

Infinity pool (highest in the world)

431 m

Total number of floors

22

**Number of Penthouses** 

18

Highest Royal Sky Penthouse

426

Infinity pool (highest in the world)

431 m

The highest rain forest in residential building

447 m

The highest roller coaster through the rainforest

447 m

The highest restaurant in the world

 $439\,\mathrm{m}$ 

Your New Adress