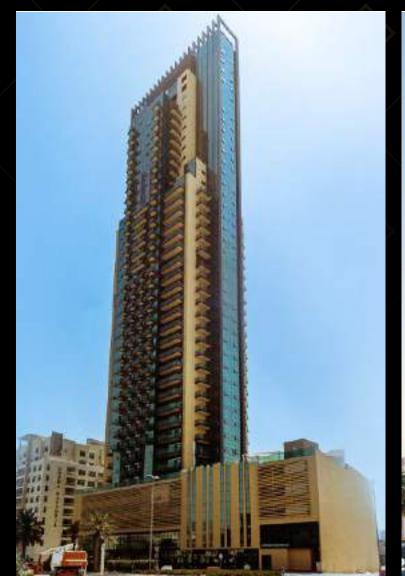

Designed to Break World Records

Total number of floors

122

**Tower Height** 

532 m

Built-up area

2,784,122 Sq. ft

The highest rain forest in residential build

#### Tiger Sky Inspiration

Tiger Sky Tower stands as the world's highest rainforest with an iconic design, the highest infinity pool in the world, the highest restaurant in the world, the most thrilling adventure experiences, and fascinating amenities. Featuring an epic design, an excellent location, and fascinating scenic views, get ready to admire a remarkable future of utmost elegance in Business Bay, Dubai.

# Representing Dubai's Opulence

Tiger Sky Tower in Business Bay perfectly represents Dubai's opulence and vibrancy. Llocated in the center of Business Bay, embodies style and innovation. Its alluring architecture and magnificent views guarantee a seamless blend of urban allure and luxury at every turn. Discover the charm of Tiger Sky Tower, where elegance and comfort coexist in every hushed story and expansive panoramlts streamlined appearance and imposing presence capture the spirit of contemporary life in the city's center.