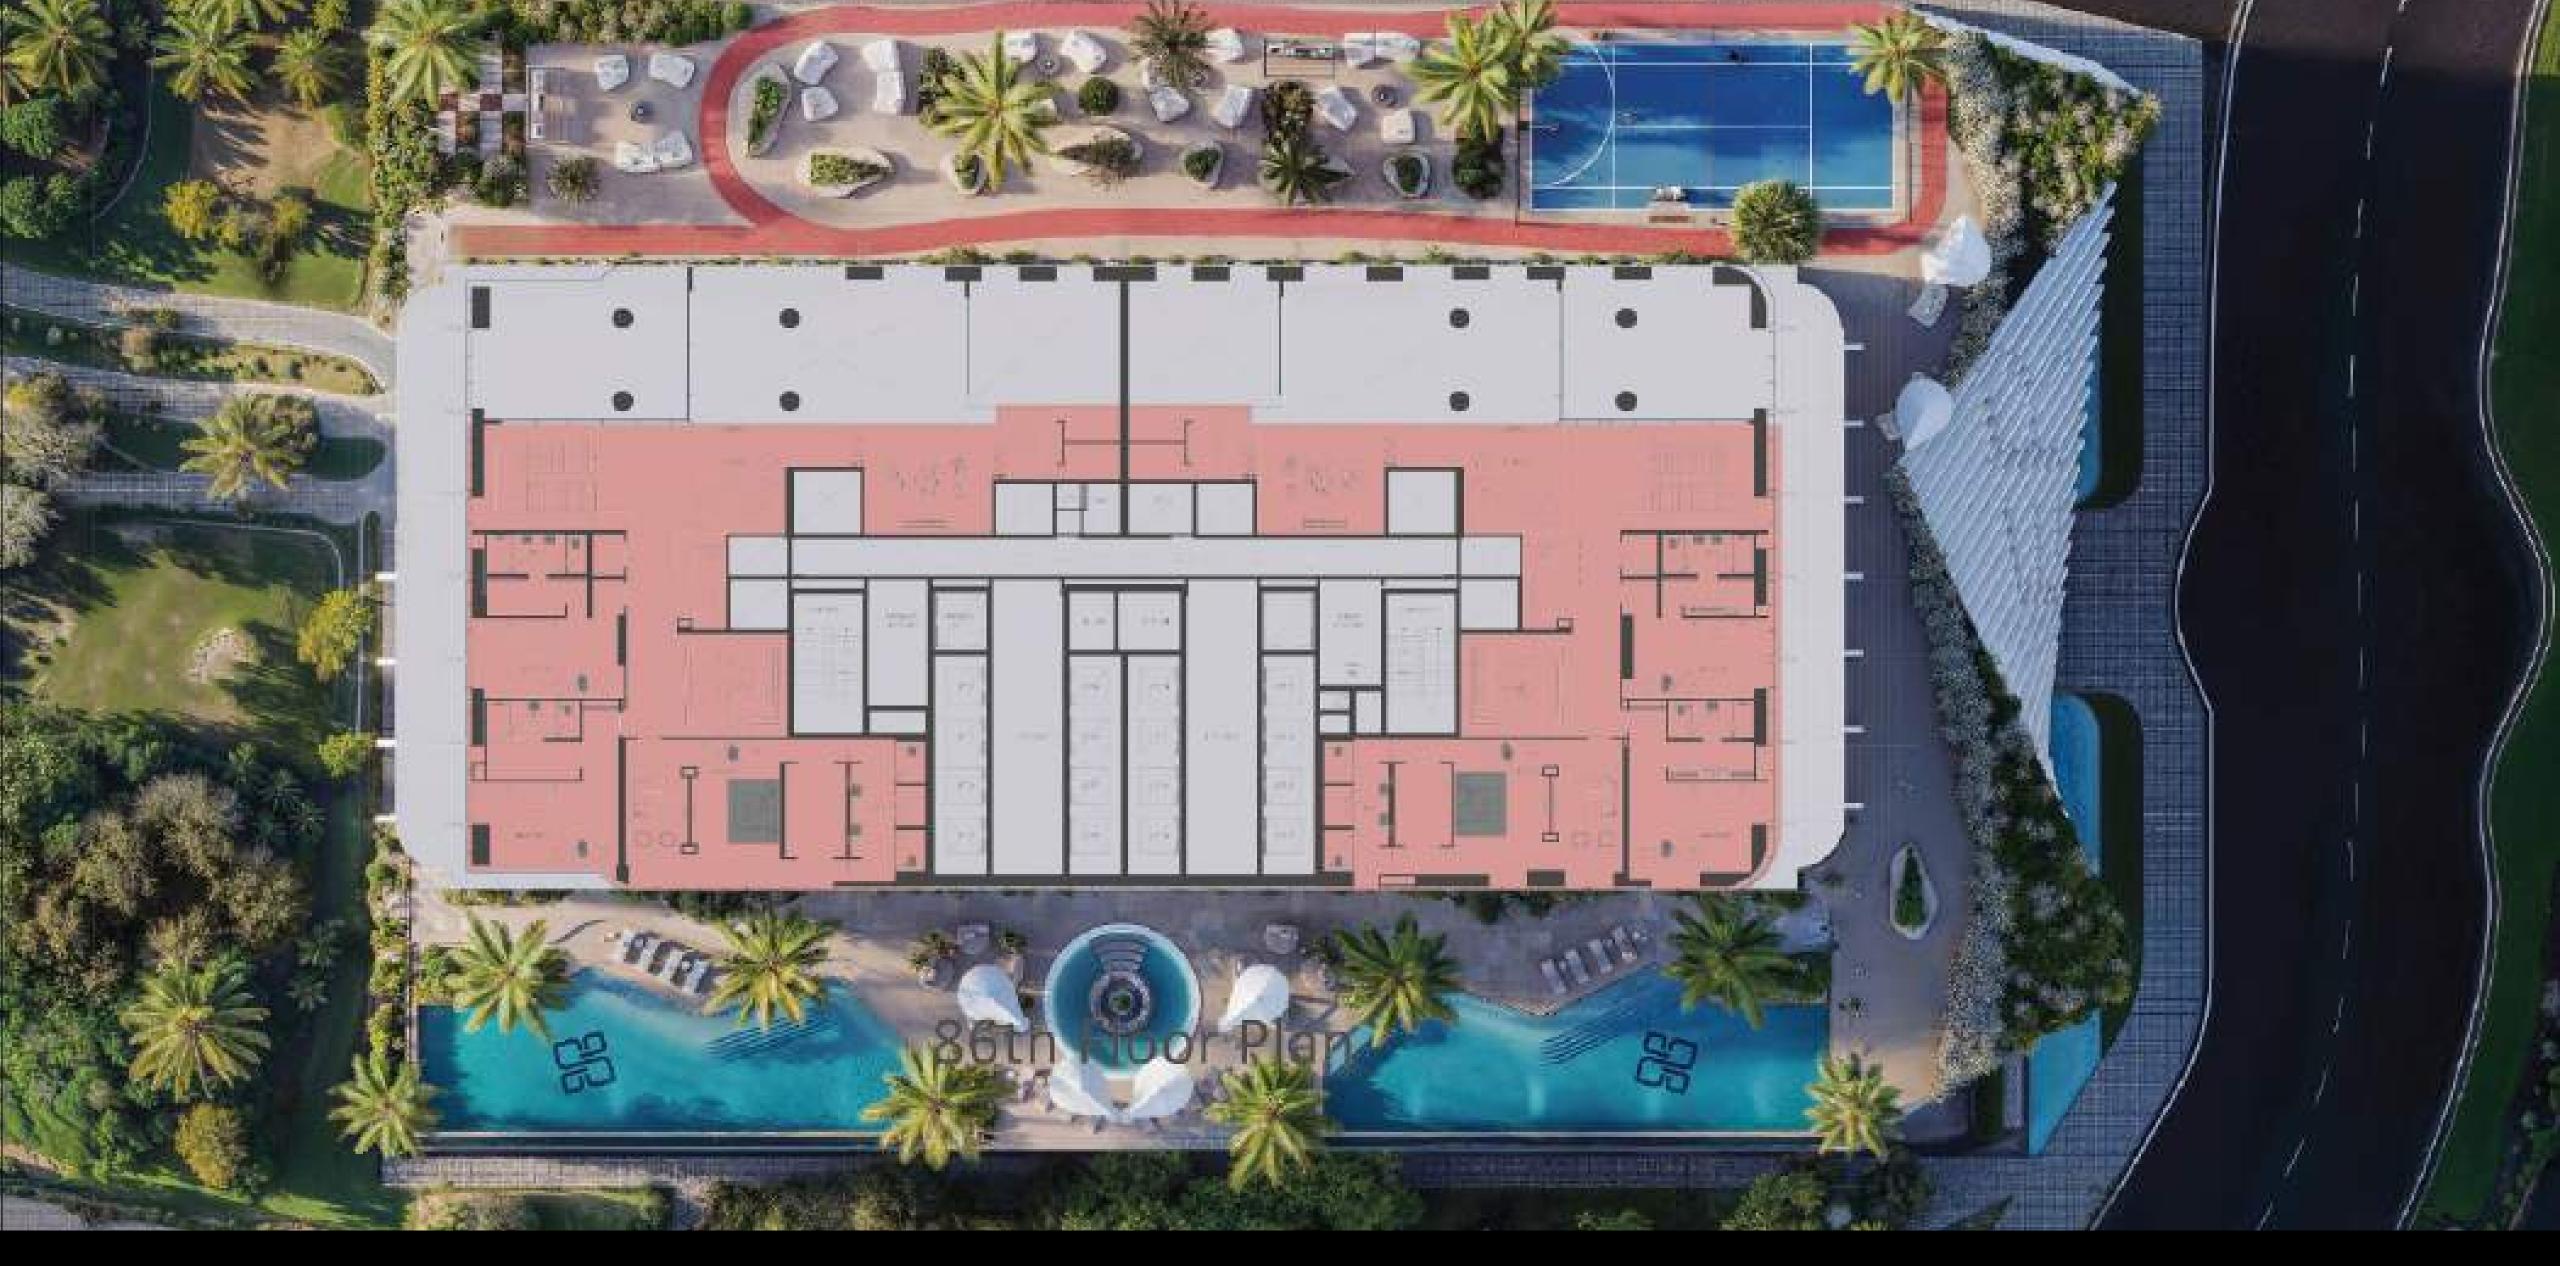

**Podium floors** 

6

**Facility Floor** 

**Total units** 

849

Penthouses

18

Royal Sky Penthouse

Number of Units (fully furnished)

1 - Bedroom Apartment - 208

2-Bedroom Apartment - 414

3 - Bedroom Apartment - 158

4-Bedroom Apartment - 50