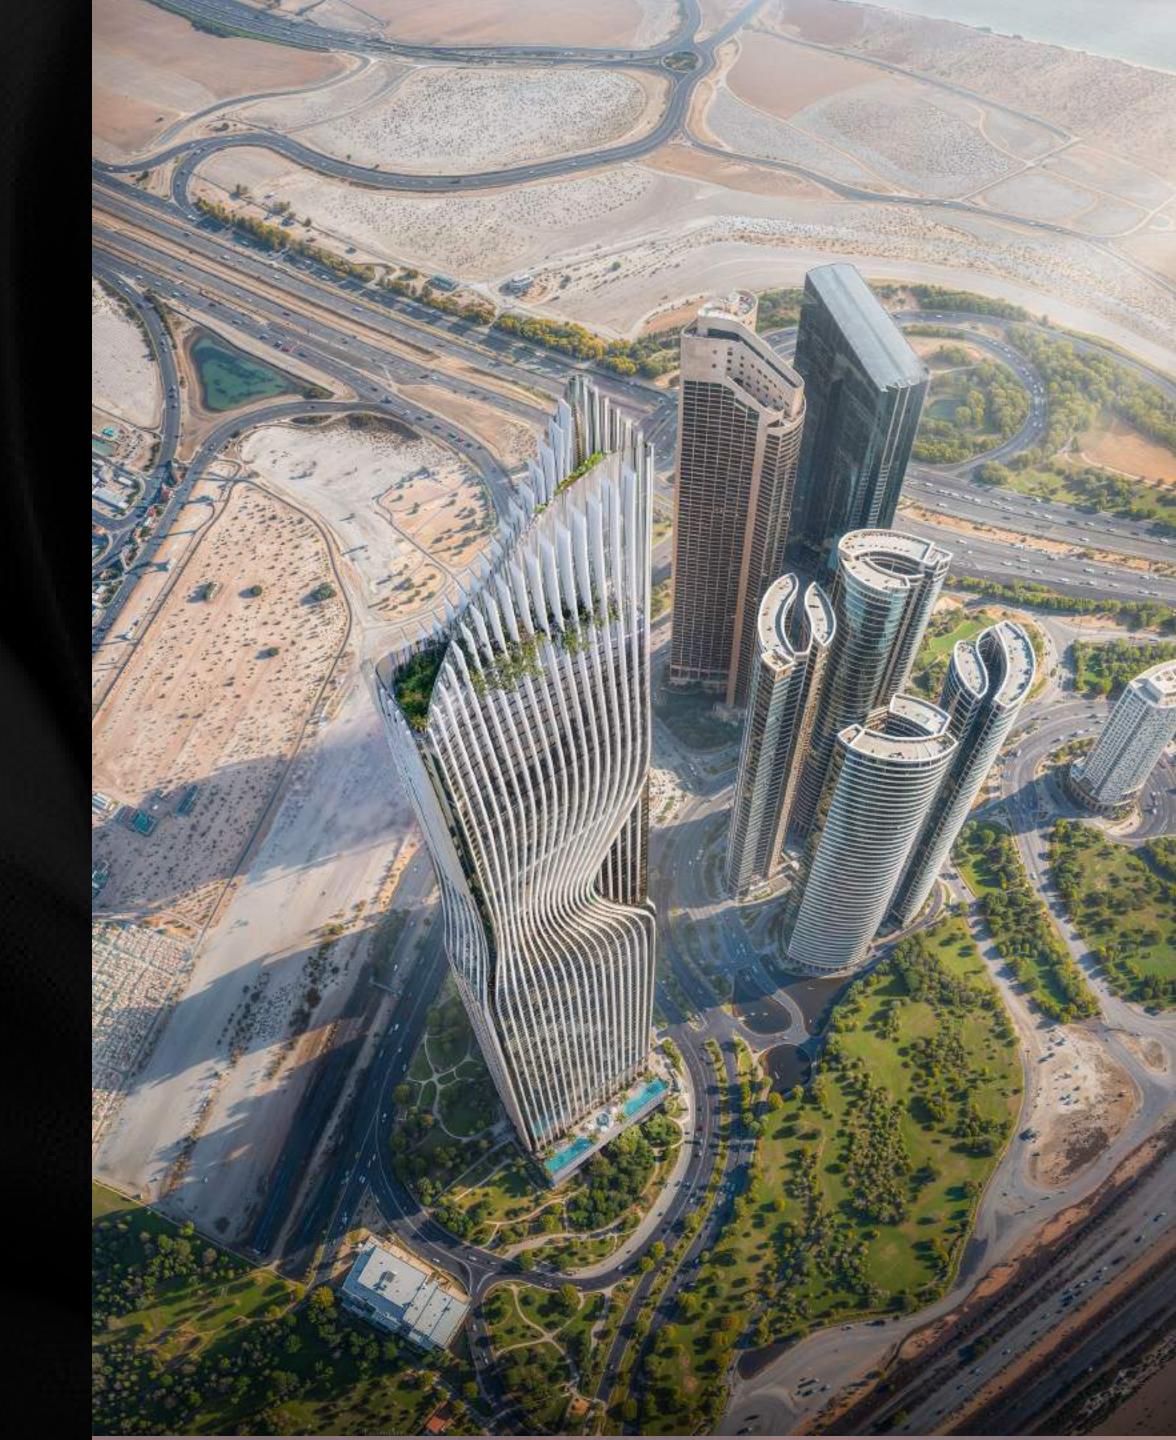

#### Inspirations

# Representing Dubai's Opulence

Tiger Sky Tower in Business Bay perfectly represents Dubai's opulence and vibrancy. Llocated in the center of Business Bay, embodies style and innovation. Its alluring architecture and magnificent views guarantee a seamless blend of urban allure and luxury at every turn. Discover the charm of Tiger Sky Tower, where elegance and comfort coexist in every hushed story and expansive panoramlts streamlined appearance and imposing presence capture the spirit of contemporary life in the city's center.