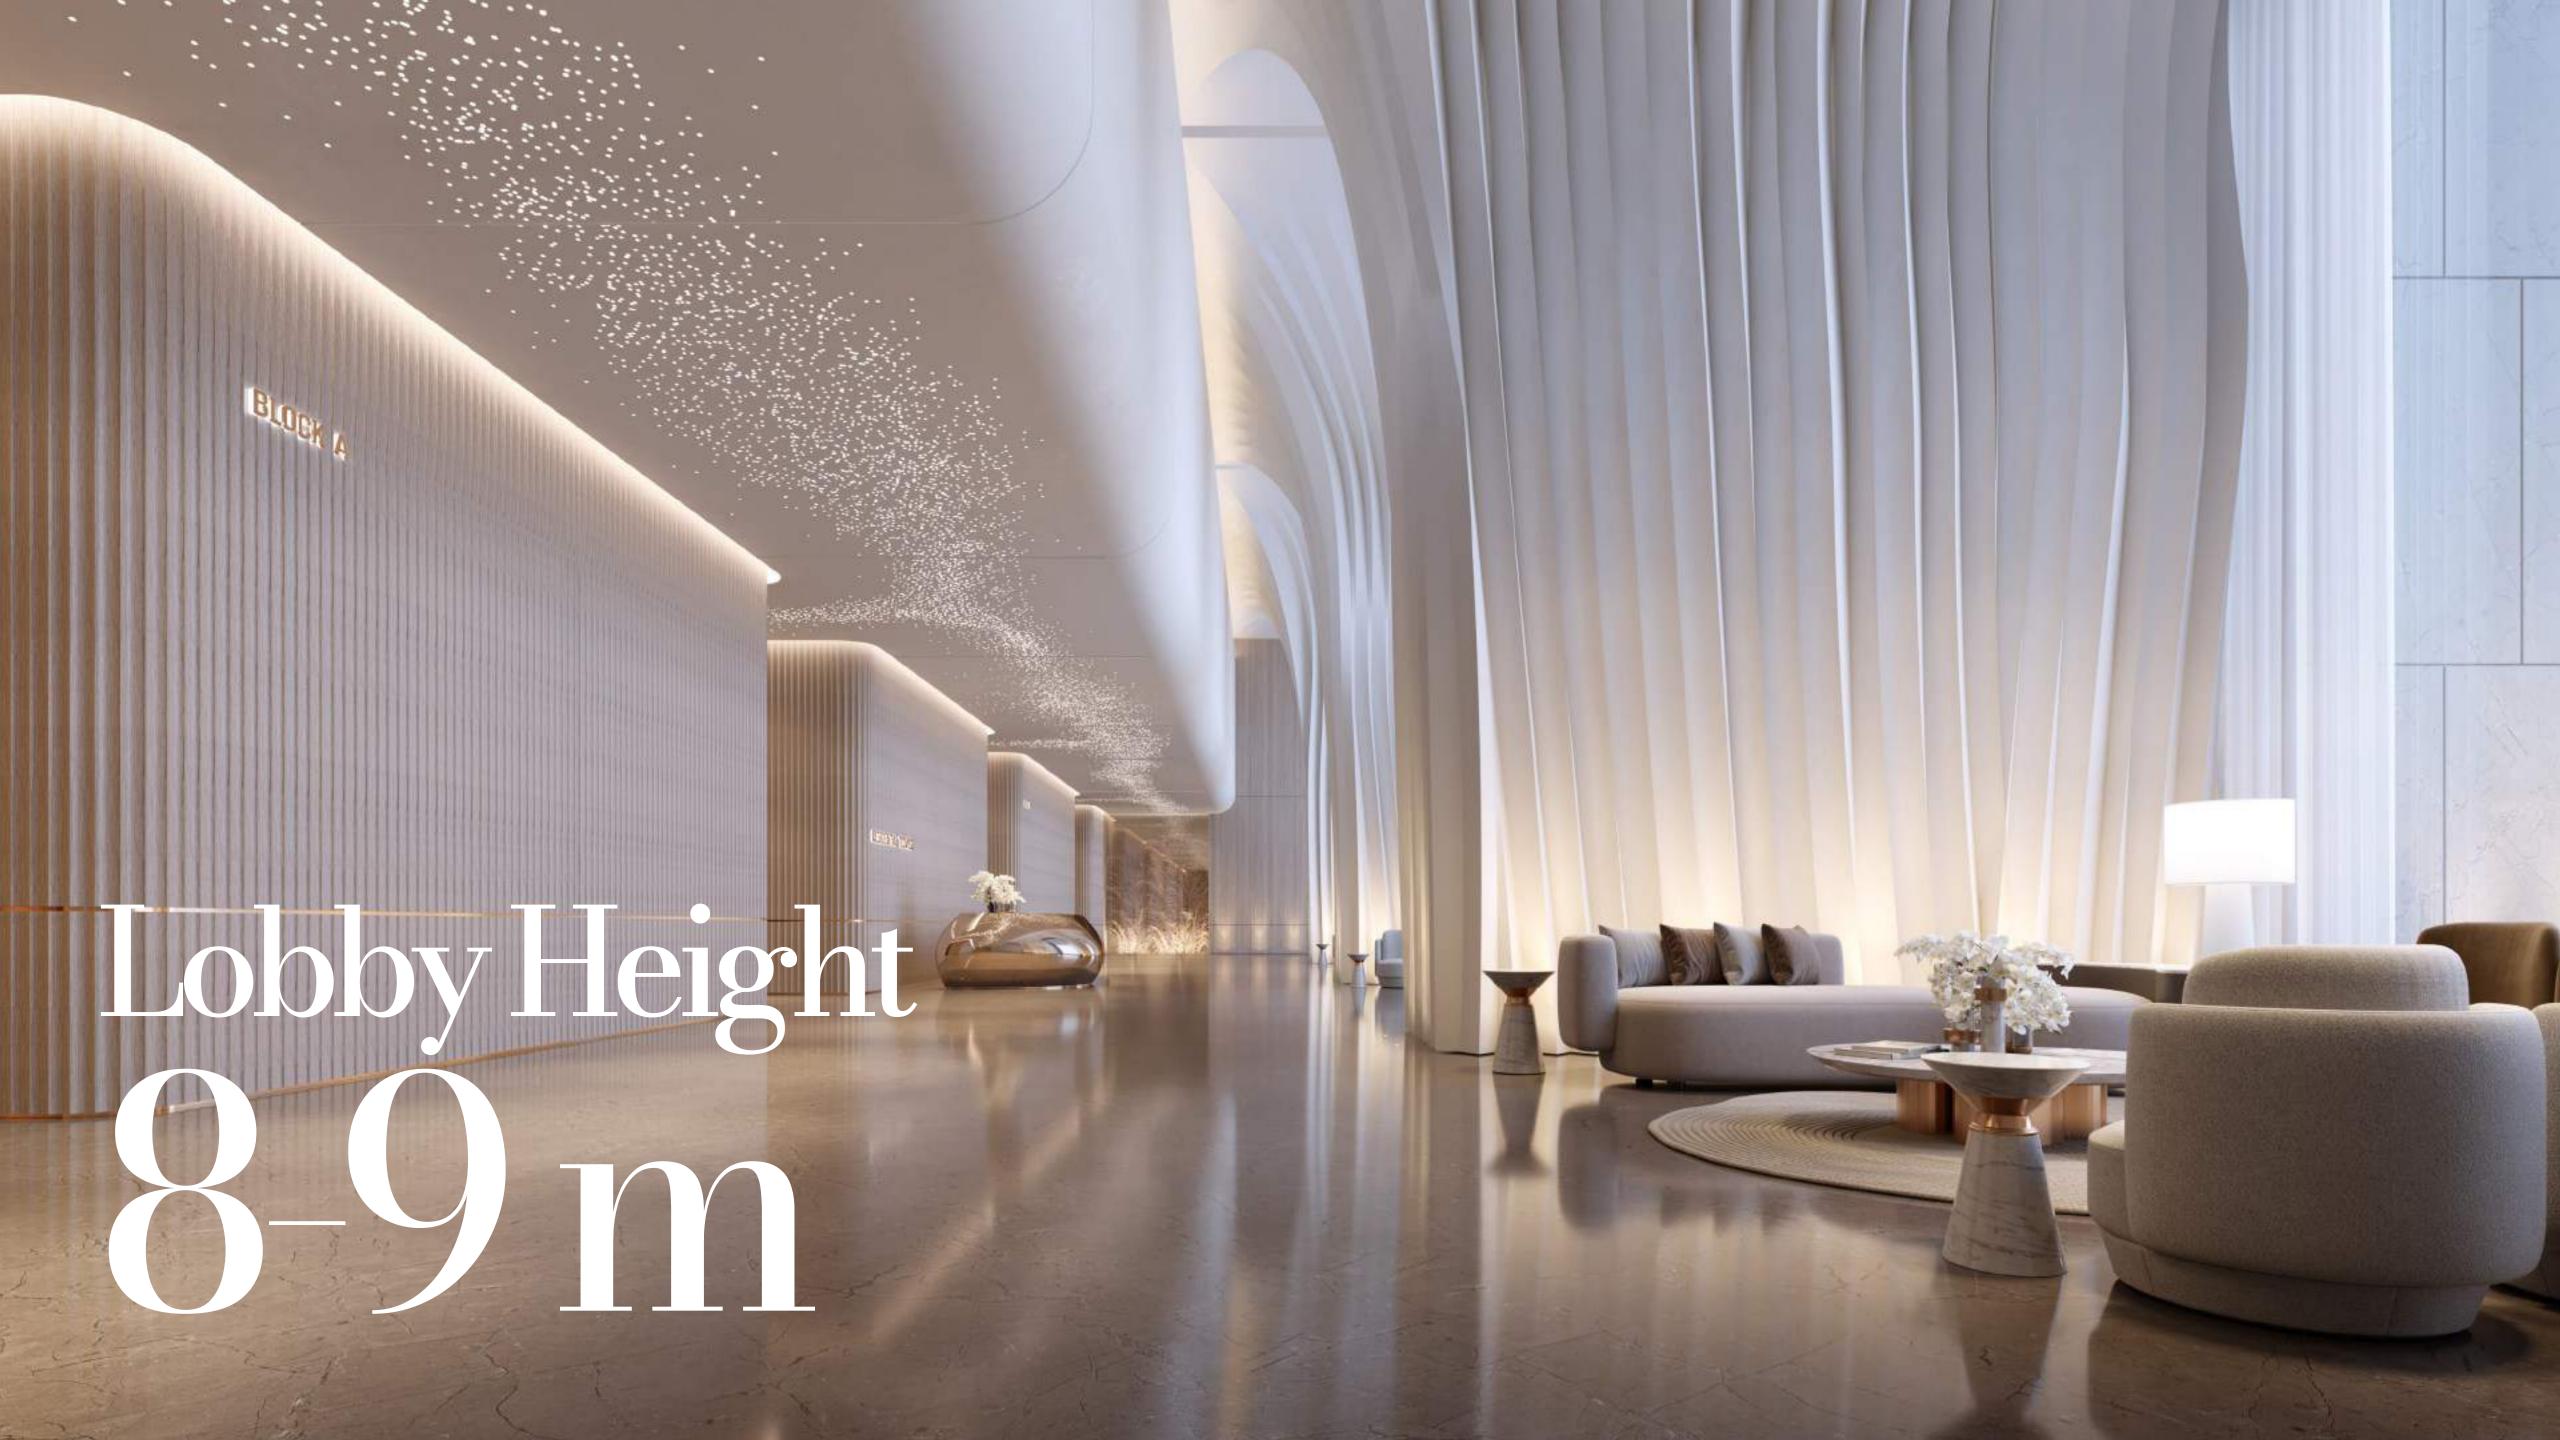

Designed to Break World Records

Total number of floors

122

**Tower Height** 

532 m

Built-up area

2,784,122 Sq. ft

The highest rain forest in residential build

447 m

1101111

The highest roller coaster through the rainforest

447 m

The highest restaurant in the world

 $439\,\mathrm{m}$ 

Infinity pool (highest in the world)

431 m

Royal Sky penthouse

426 m

**Number of Penthouses** 

18

Tiger Properties is a leading real estate development company in Dubai. With a 120 million square feet built-up area, Tiger Properties has over 270 towers, including residential, retail, and hospitality. Presenting our new architectural jewel in Dubai, Tiger Sky is planned to be the world's highest rainforest with the most luxurious amenities.