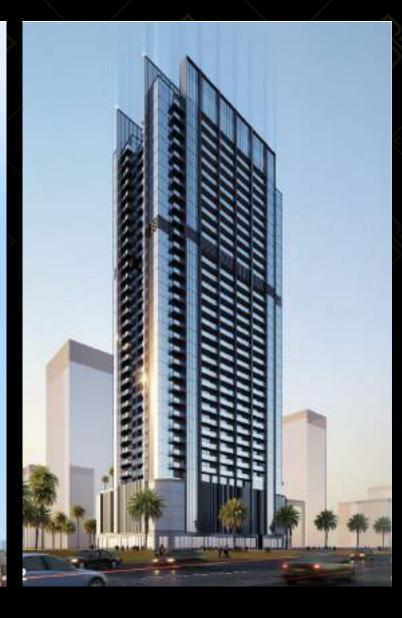

Designed to Break World Records

Total number of floors

122

**Tower Height** 

532 m

Built-up area

2,784,122 Sq. ft

The highest rain forest in residential build

#### Tiger Sky Inspiration

Tiger Sky Tower stands as the world's highest rainforest with an iconic design, the highest infinity pool in the world, the highest restaurant in the world, the most thrilling adventure experiences, and fascinating amenities. Featuring an epic design, an excellent location, and fascinating scenic views, get ready to admire a remarkable future of utmost elegance in Business Bay, Dubai.

# Representing Dubai's Opulence

Tiger Sky Tower in Business Bay perfectly represents Dubai's opulence and vibrancy. Llocated in the center of Business Bay, embodies style and innovation. Its alluring architecture and magnificent views guarantee a seamless blend of urban allure and luxury at every turn. Discover the charm of Tiger Sky Tower, where elegance and comfort coexist in every hushed story and expansive panoramlts streamlined appearance and imposing presence capture the spirit of contemporary life in the city's center.