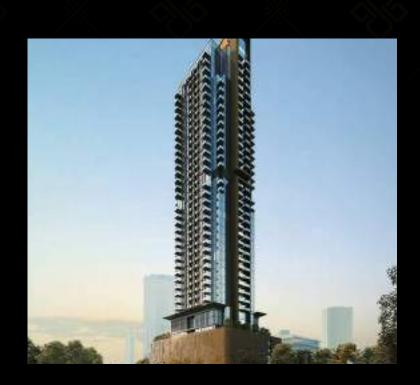

Designed to Break World Records

Total number of floors

122

**Tower Height** 

532 m

Built-up area

2,784,122 Sq. ft

The highest rain forest in residential build

447 m

1101111

The highest roller coaster through the rainforest

447 m

The highest restaurant in the world

 $439\,\mathrm{m}$ 

Infinity pool (highest in the world)

431 m

Royal Sky penthouse

426 m

**Number of Penthouses** 

18

Tiger Properties is a leading real estate development company in Dubai. With a 120 million square feet built-up area, Tiger Properties has over 270 towers, including residential, retail, and hospitality. Presenting our new architectural jewel in Dubai, Tiger Sky is planned to be the world's highest rainforest with the most luxurious amenities.

#### Tiger Sky Inspiration

Tiger Sky Tower stands as the world's highest rainforest with an iconic design, the highest infinity pool in the world, the highest restaurant in the world, the most thrilling adventure experiences, and fascinating amenities. Featuring an epic design, an excellent location, and fascinating scenic views, get ready to admire a remarkable future of utmost elegance in Business Bay, Dubai.