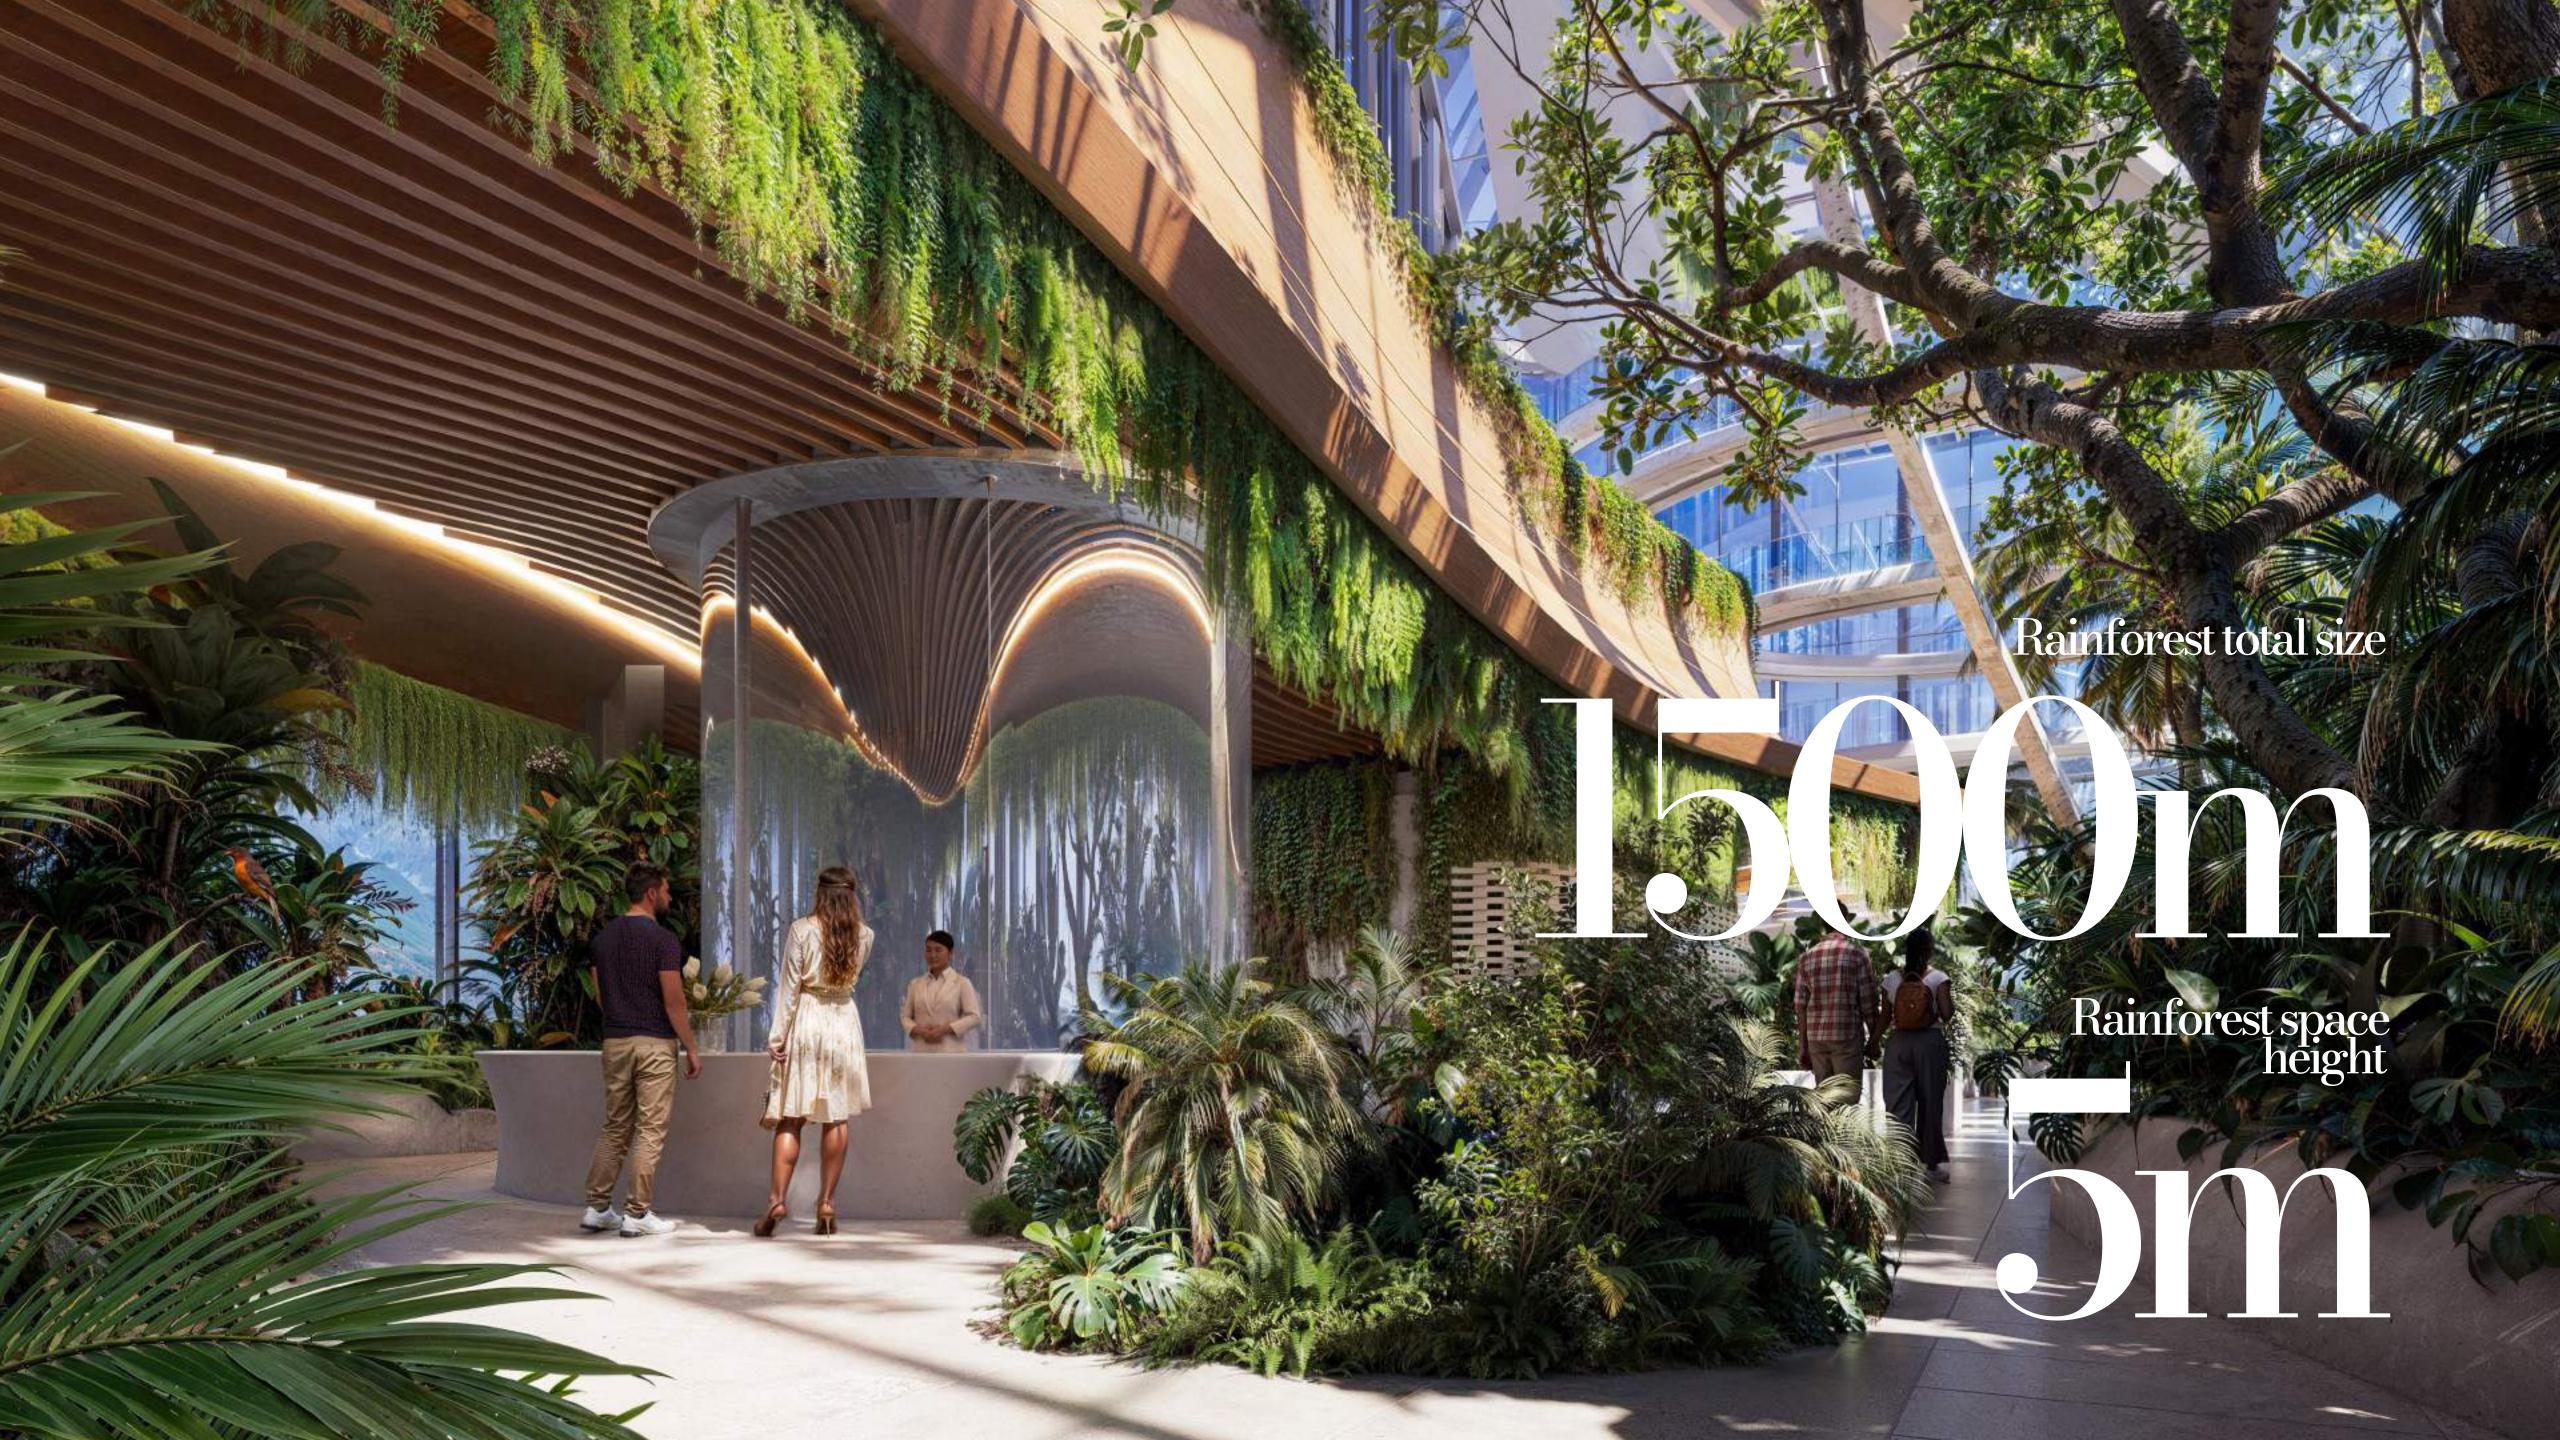

Designed to Break World Records

Total number of floors

122

**Tower Height** 

532 m

Built-up area

2,784,122 Sq. ft

The highest rain forest in residential build

Royal Sky penthouse

426 m

**Number of Penthouses** 

18

Tiger Properties is a leading real estate development company in Dubai. With a 120 million square feet built-up area, Tiger Properties has over 270 towers, including residential, retail, and hospitality. Presenting our new architectural jewel in Dubai, Tiger Sky is planned to be the world's highest rainforest with the most luxurious amenities.