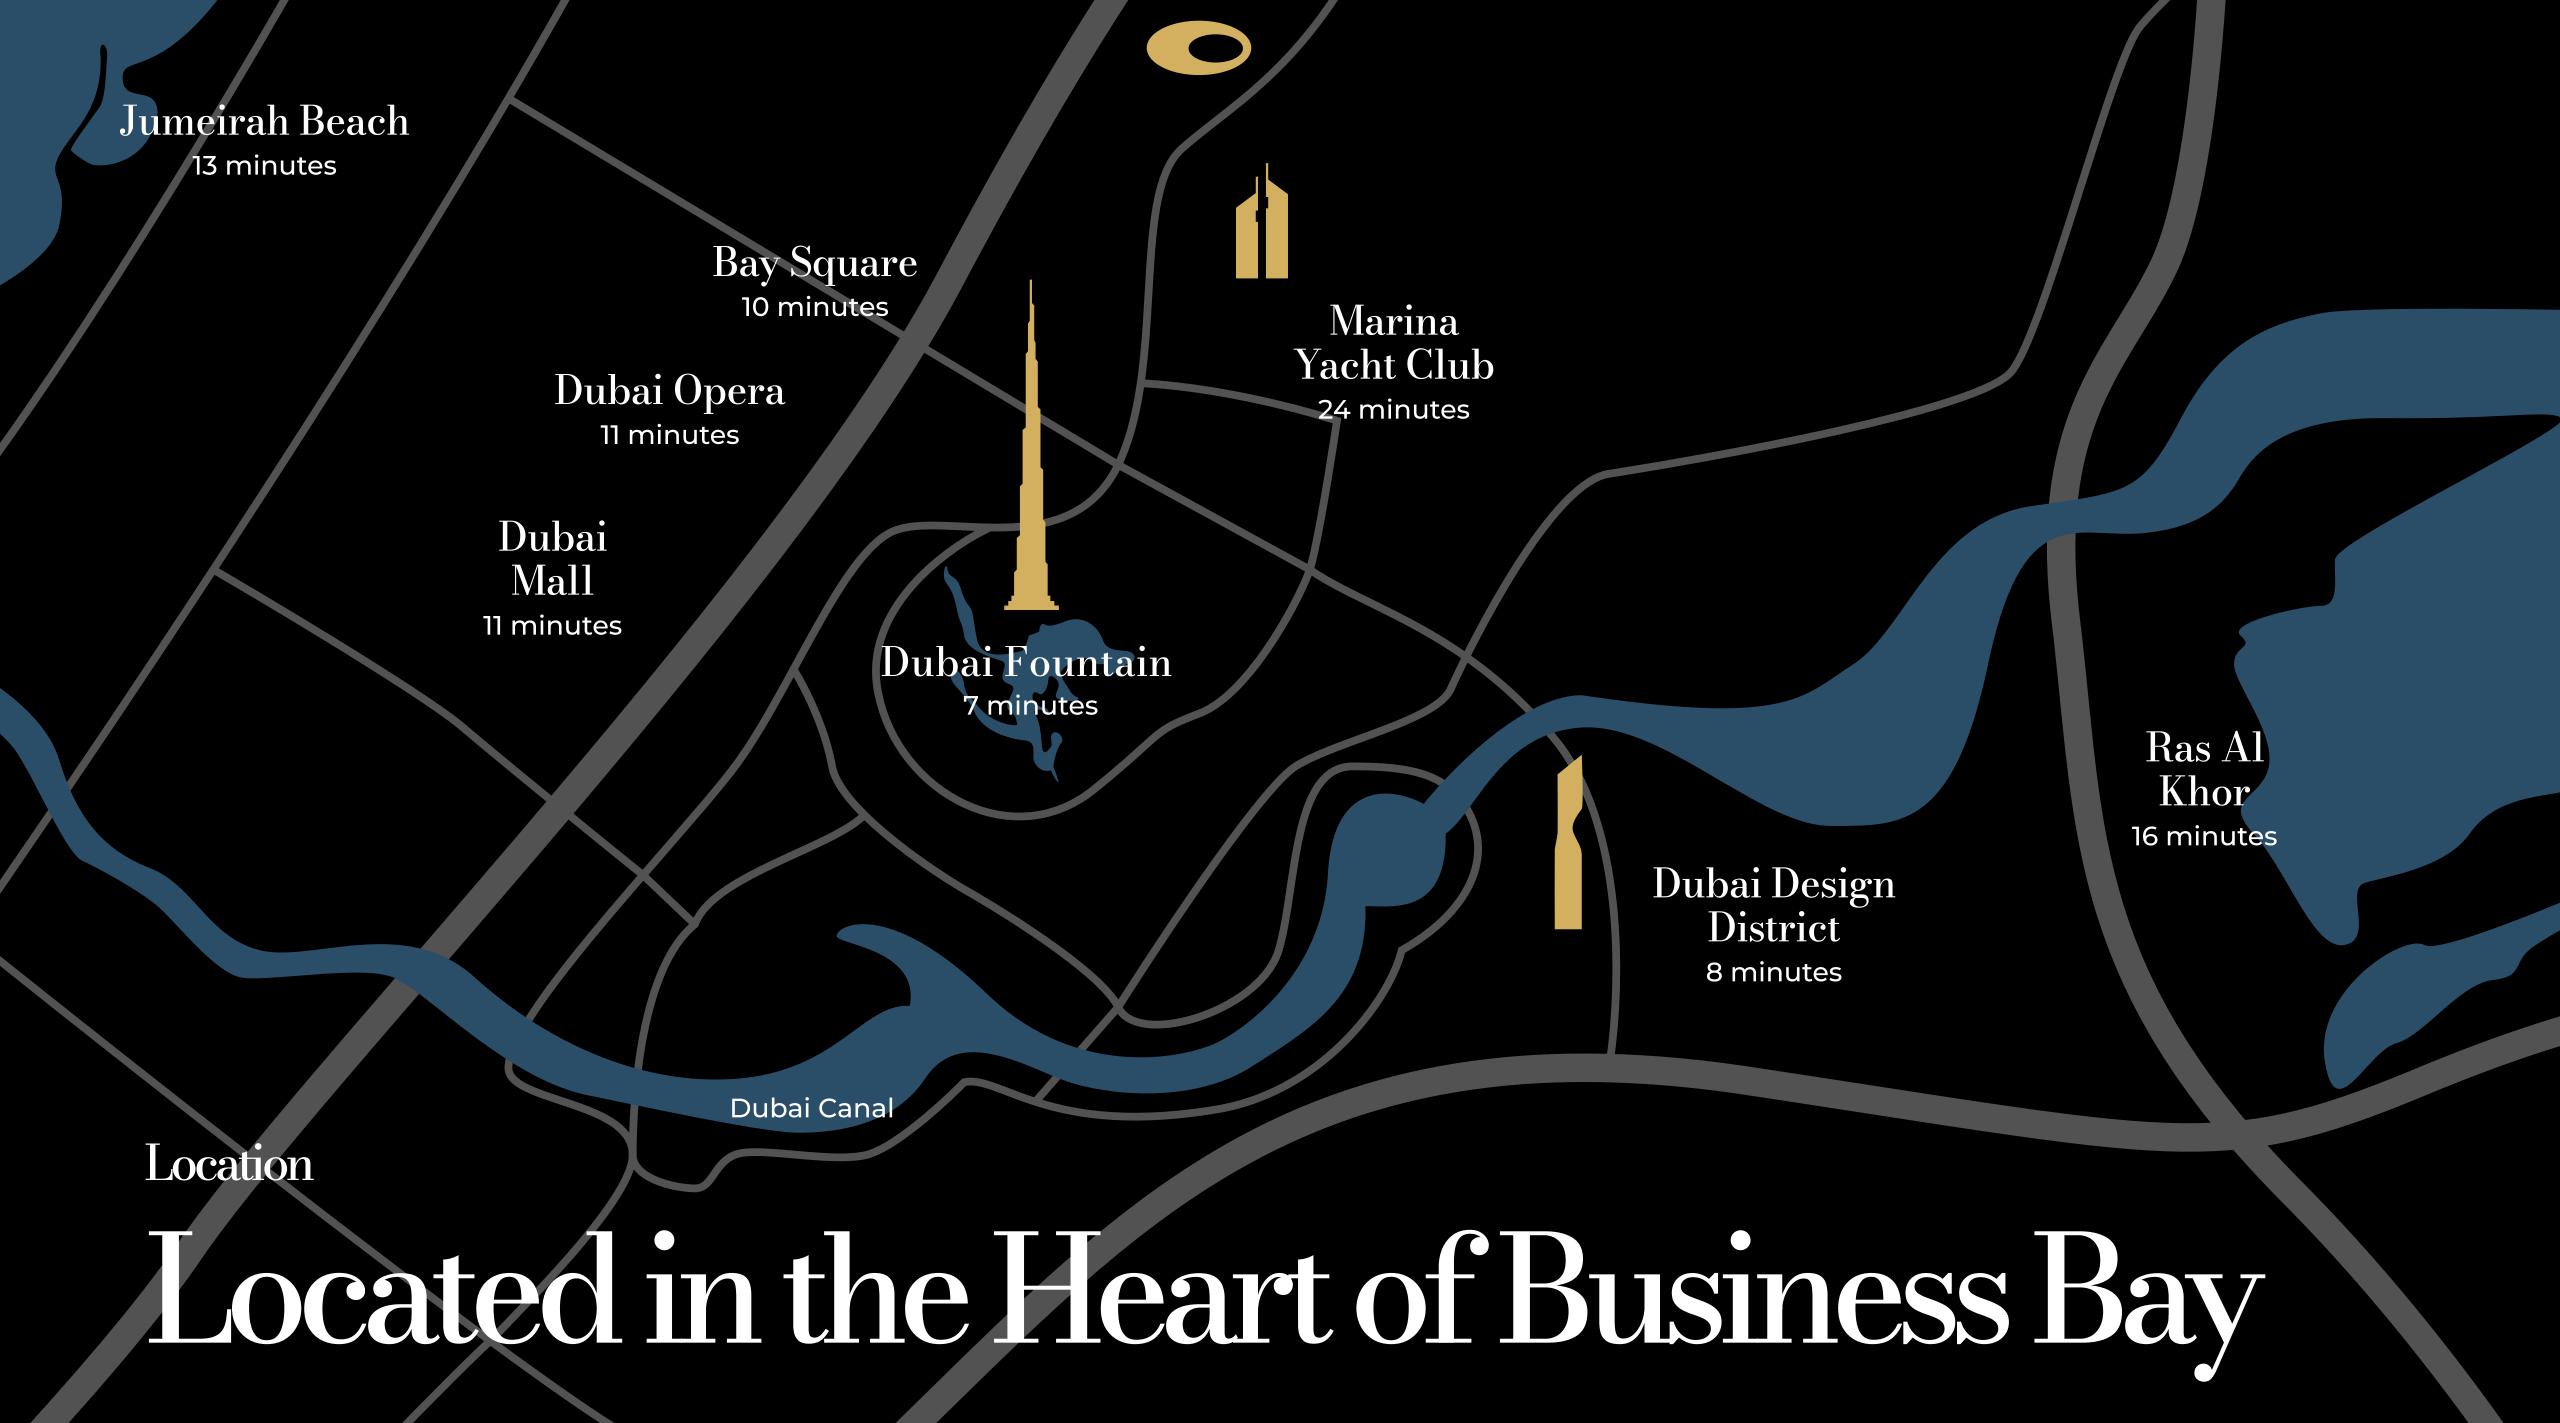

#### Location

Location

## Anlcon Among Dubai's Skyline

Burj Khalifa

Downtown Dubai

Tower **Business Bay** 

Tiger Sky

Burj Al Arab Jumeirah

Dubai Frame Zabeel Park

Museum of The Future

Trade Centre 2

Jumeirah **Emirates Towers** 

Sheikh Zayed Road

Cayan Tower

Dubai Marina

Atlantis The Royal

The Palm Jumeirah

Location