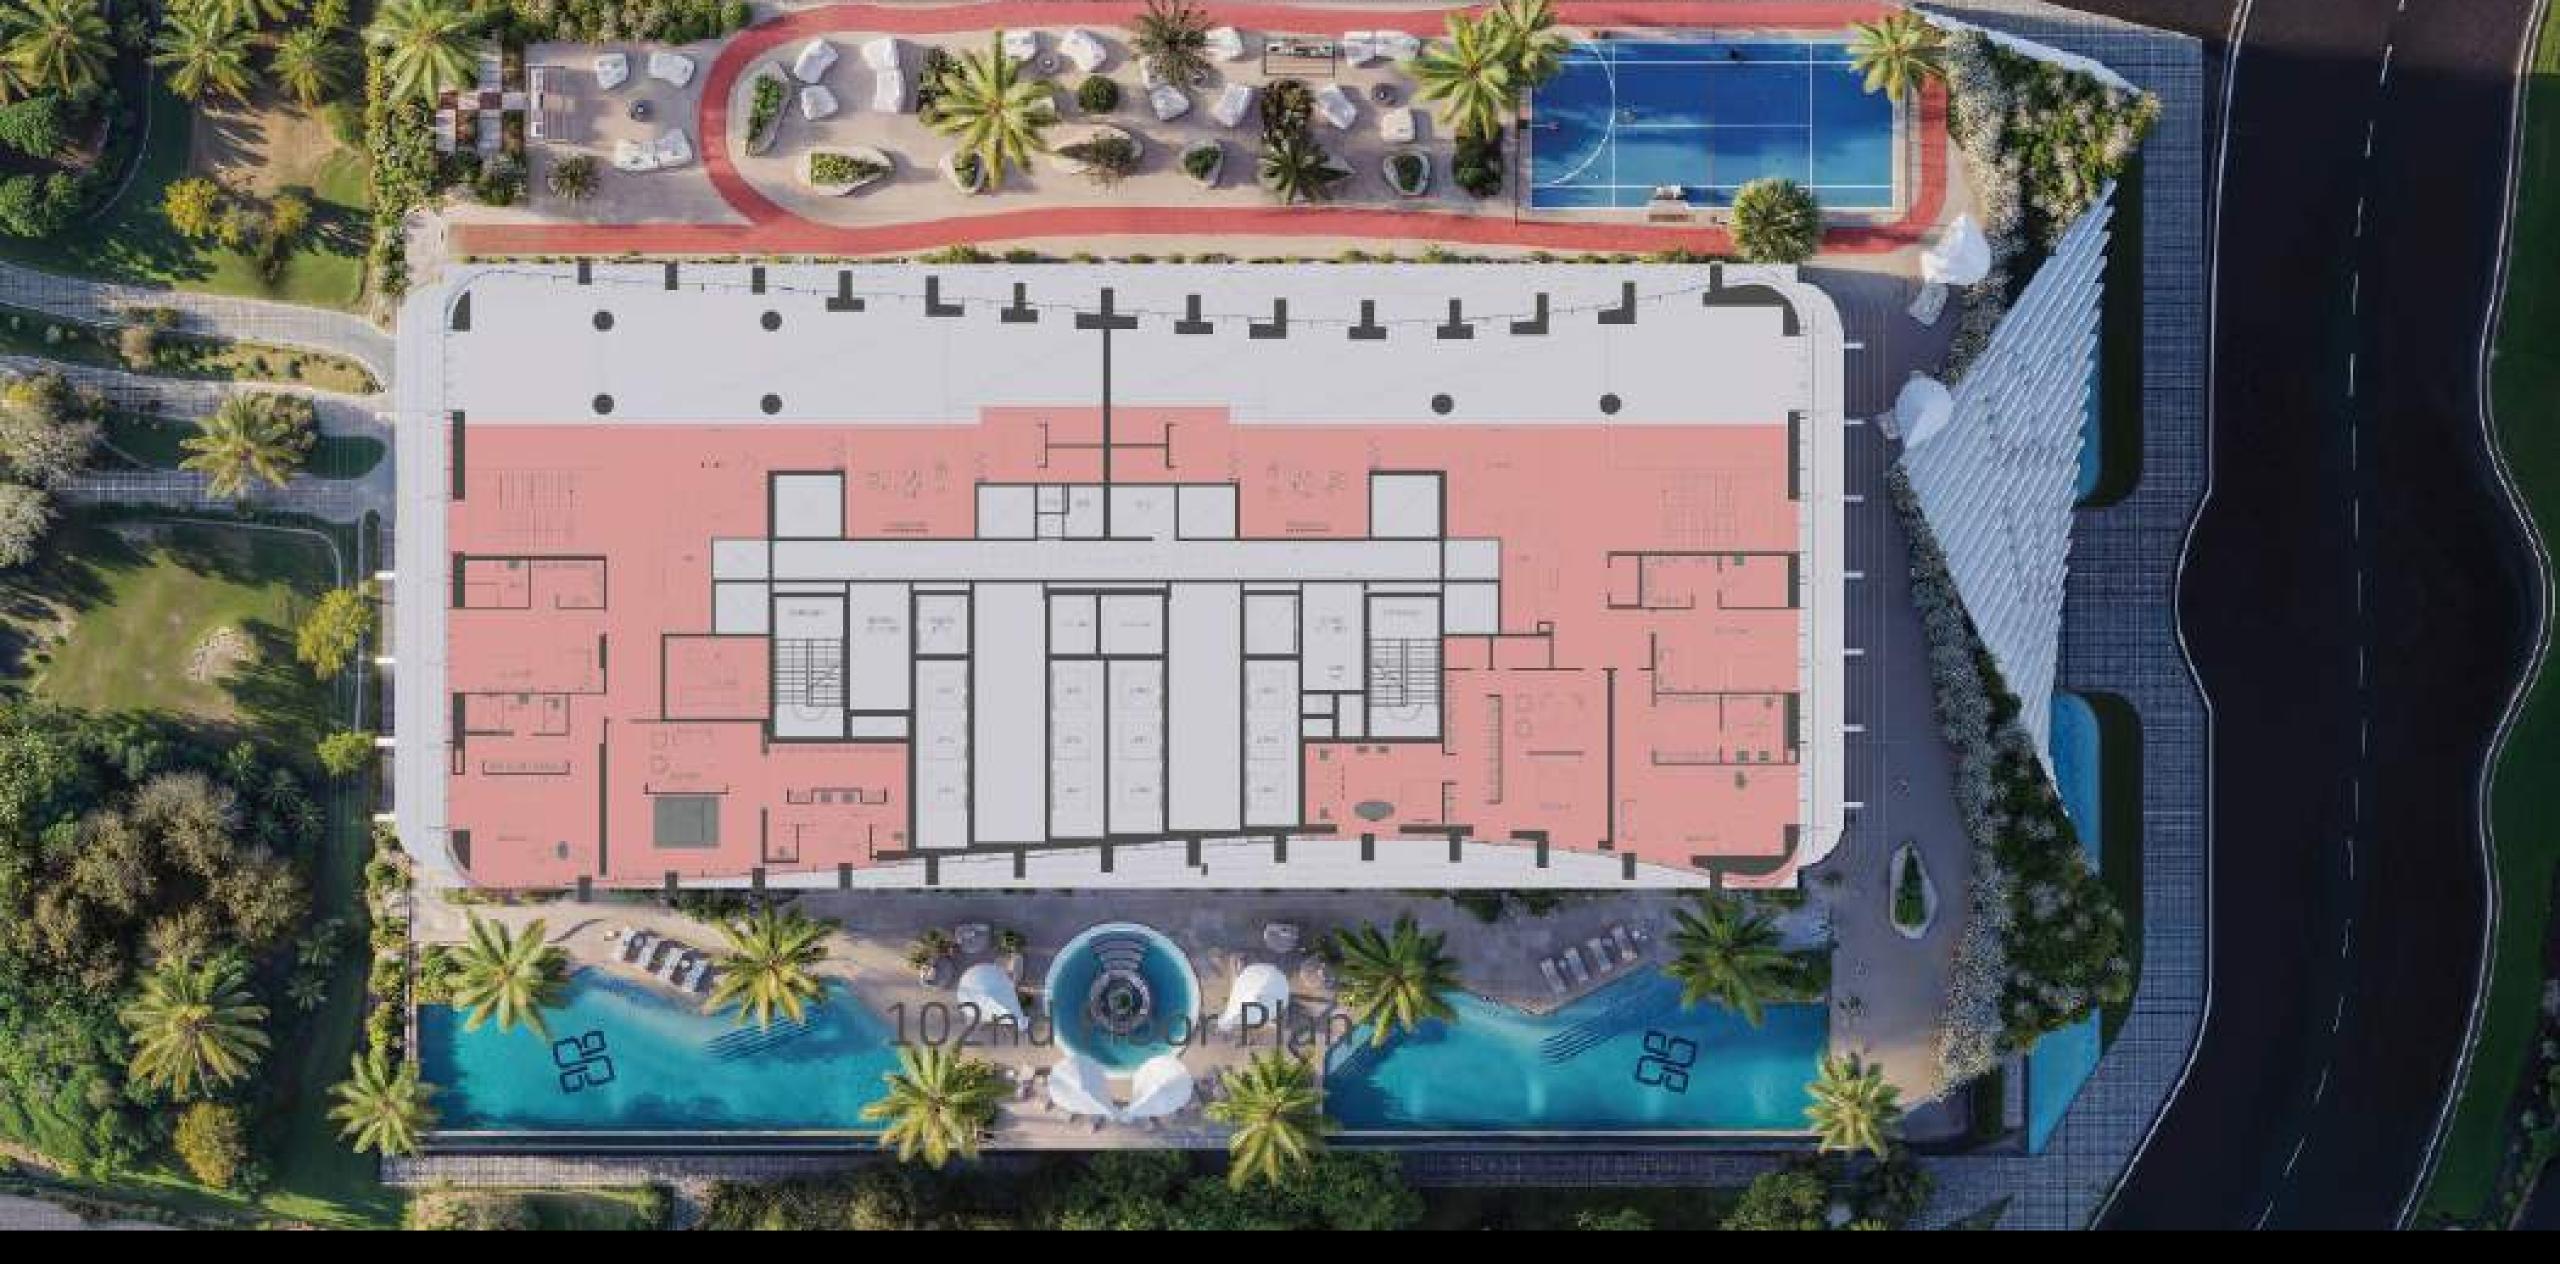

**Podium floors** 

6

**Facility Floor** 

**Total units** 

849

Penthouses

18

Royal Sky Penthouse

Number of Units (fully furnished)

1 - Bedroom Apartment - 208

2-Bedroom Apartment - 414

3 - Bedroom Apartment - 158

4-Bedroom Apartment - 50