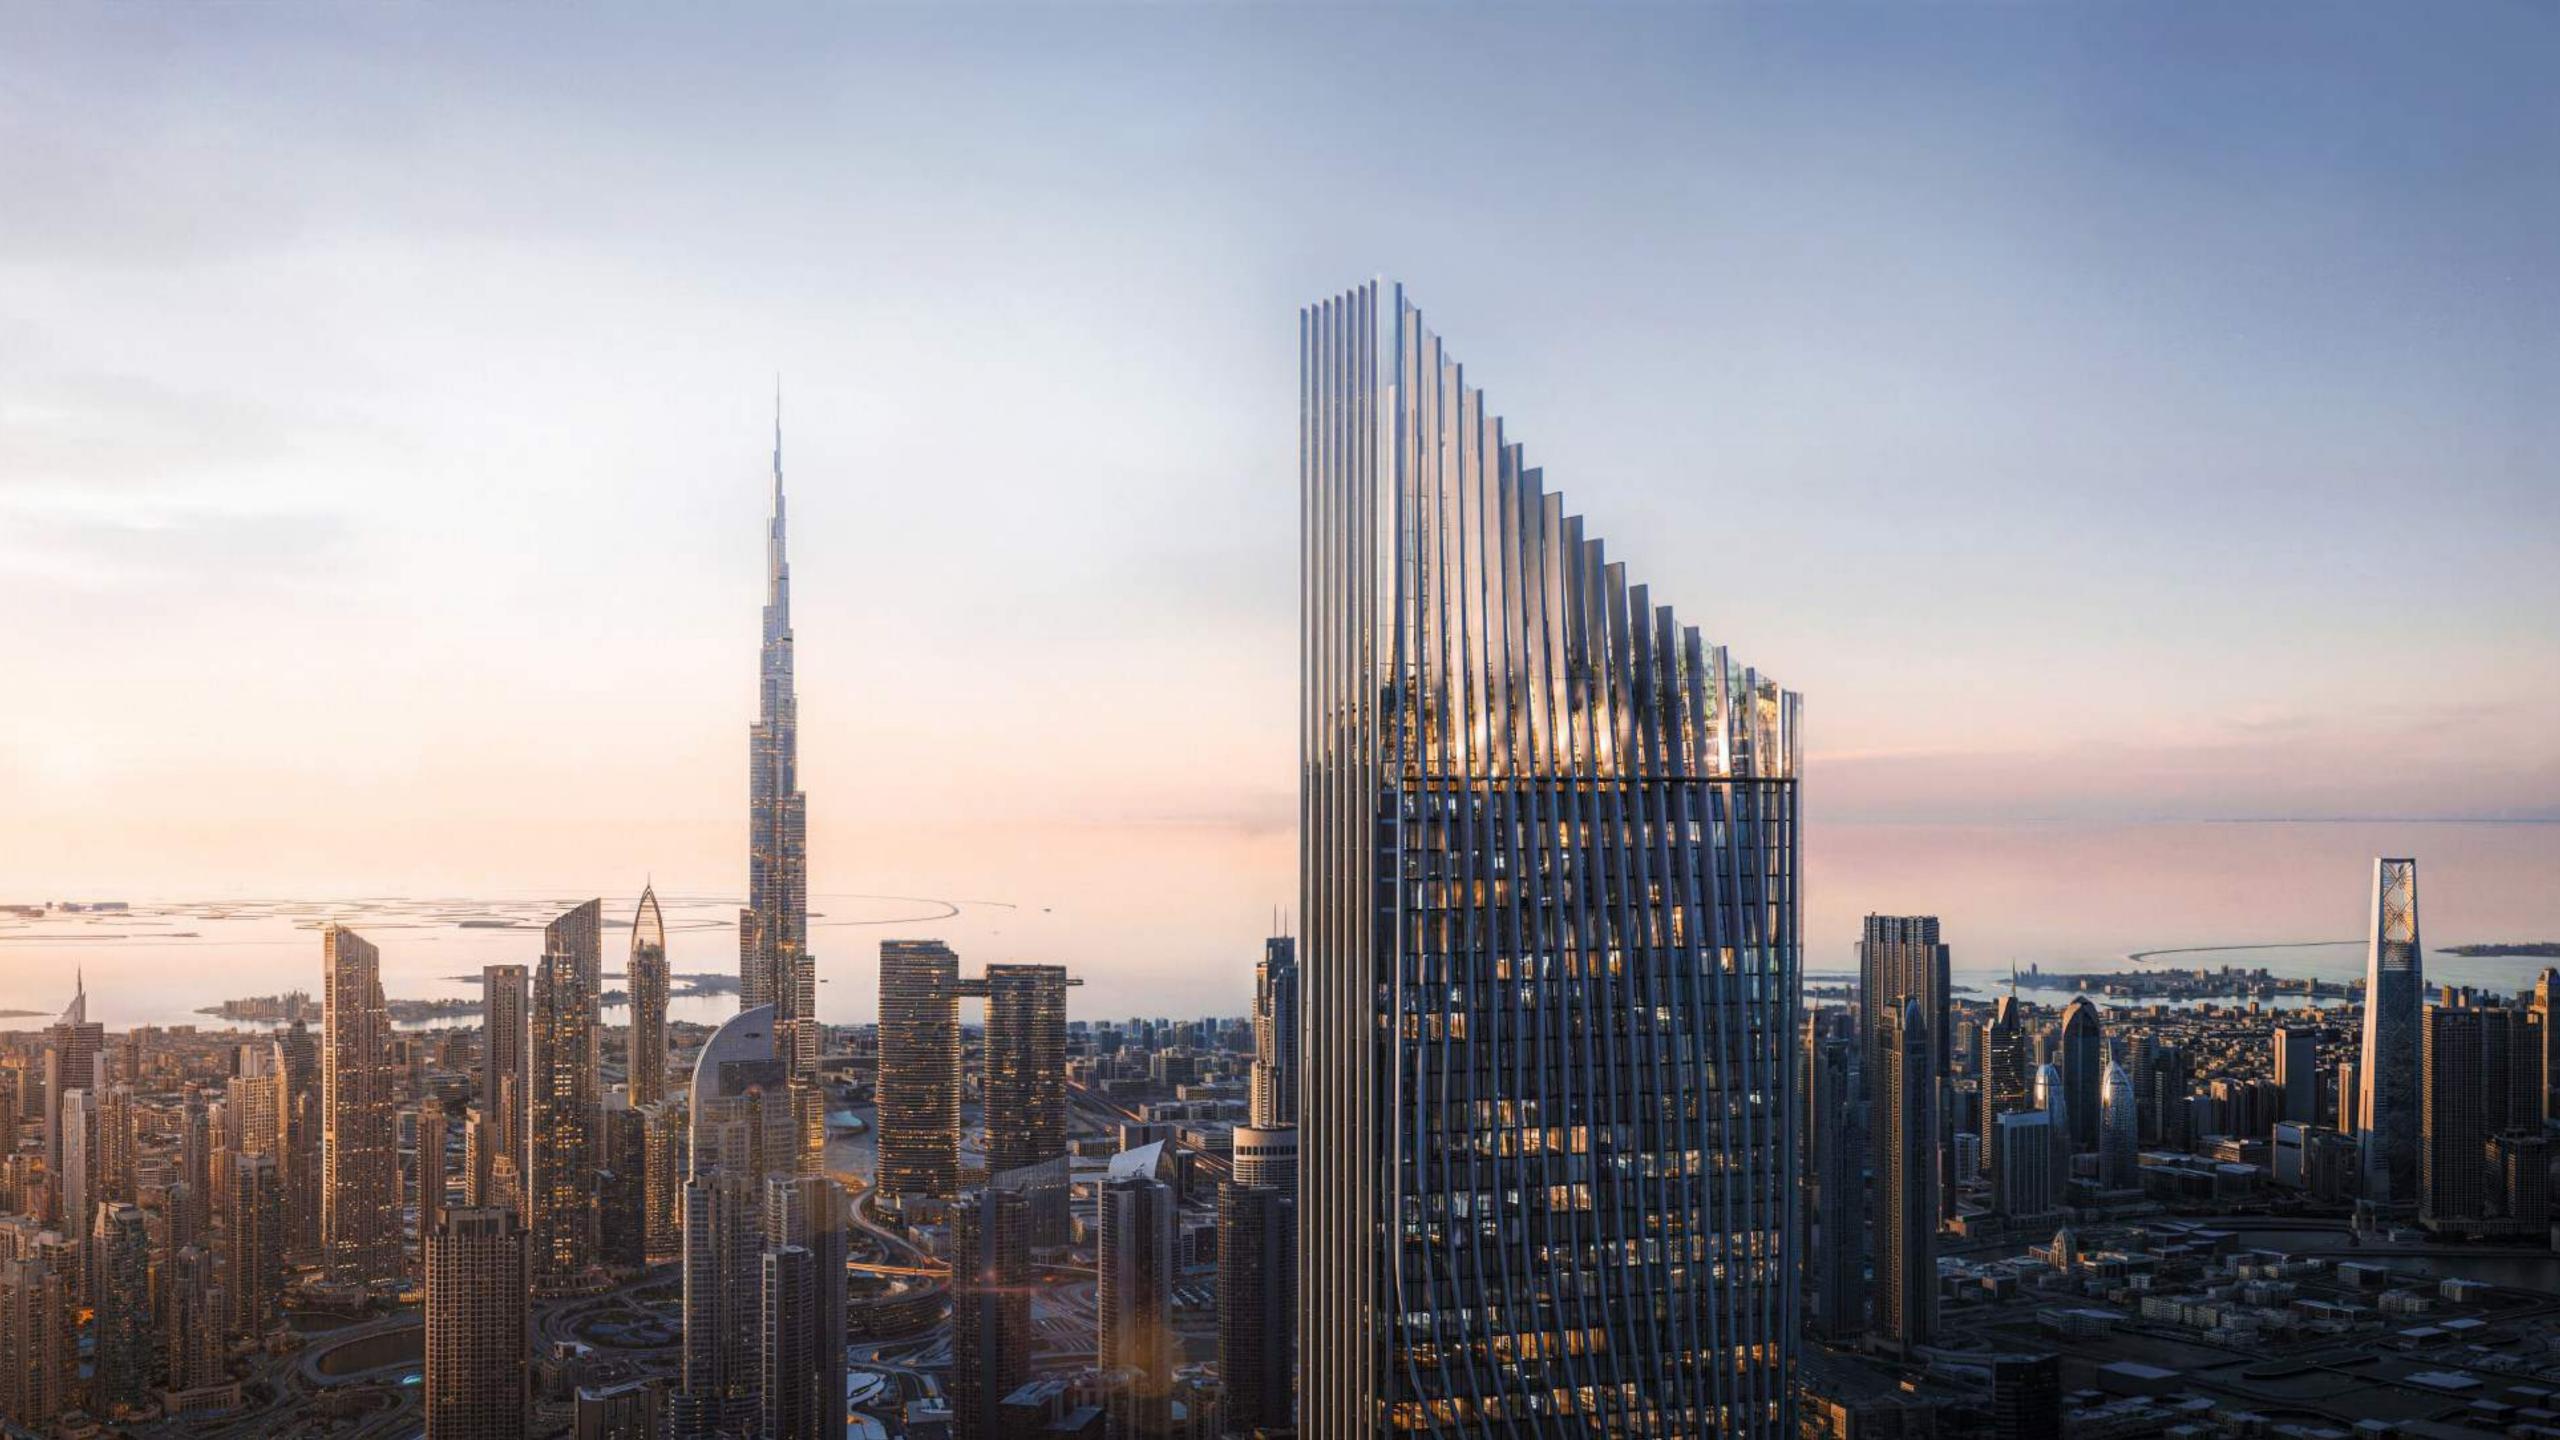

#### Tiger Sky Inspiration

Tiger Sky Tower stands as the world's highest rainforest with an iconic design, the highest infinity pool in the world, the highest restaurant in the world, the most thrilling adventure experiences, and fascinating amenities. Featuring an epic design, an excellent location, and fascinating scenic views, get ready to admire a remarkable future of utmost elegance in Business Bay, Dubai.

As a symbol of luxury in Dubai, this tower redefines opulence and comfort, elevating the everyday lifestyle experience to new heights.

# Representing Dubai's Opulence

Tiger Sky Tower in Business Bay perfectly represents Dubai's opulence and vibrancy. Llocated in the center of Business Bay, embodies style and innovation. Its alluring architecture and magnificent views guarantee a seamless blend of urban allure and luxury at every turn. Discover the charm of Tiger Sky Tower, where elegance and comfort coexist in every hushed story and expansive panoramlts streamlined appearance and imposing presence capture the spirit of contemporary life in the city's center.