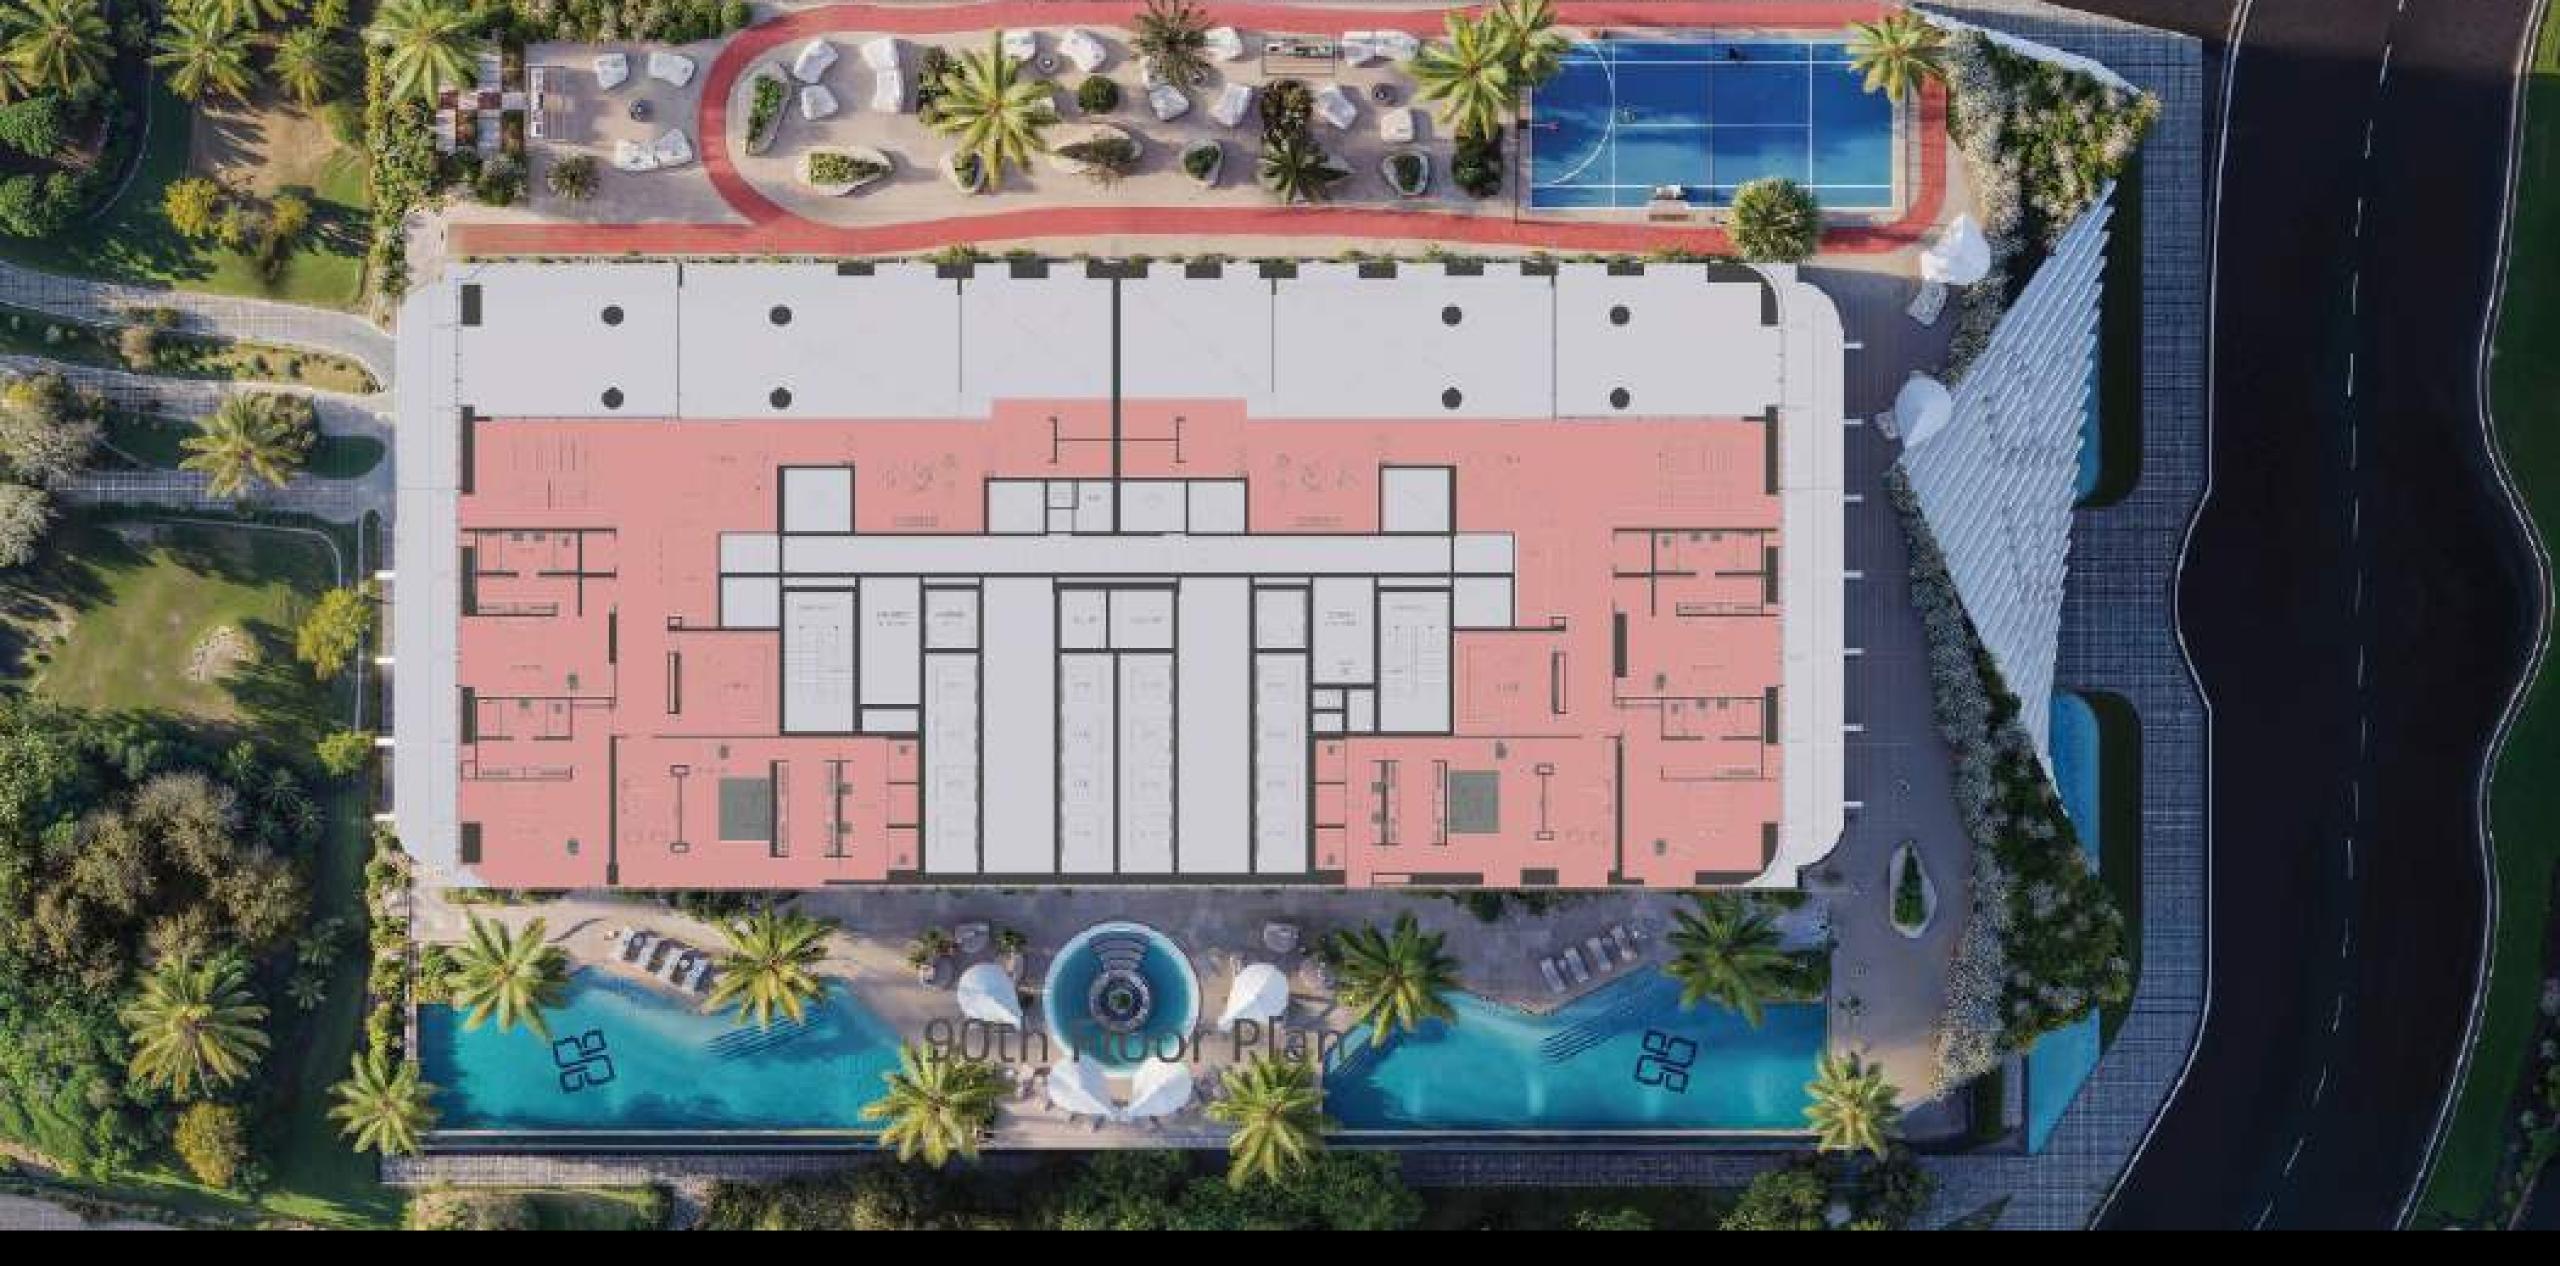

**Podium floors** 

6

**Facility Floor** 

**Total units** 

849

Penthouses

18

Royal Sky Penthouse

Number of Units (fully furnished)

1 - Bedroom Apartment - 208

2-Bedroom Apartment - 414

3 - Bedroom Apartment - 158

4-Bedroom Apartment - 50